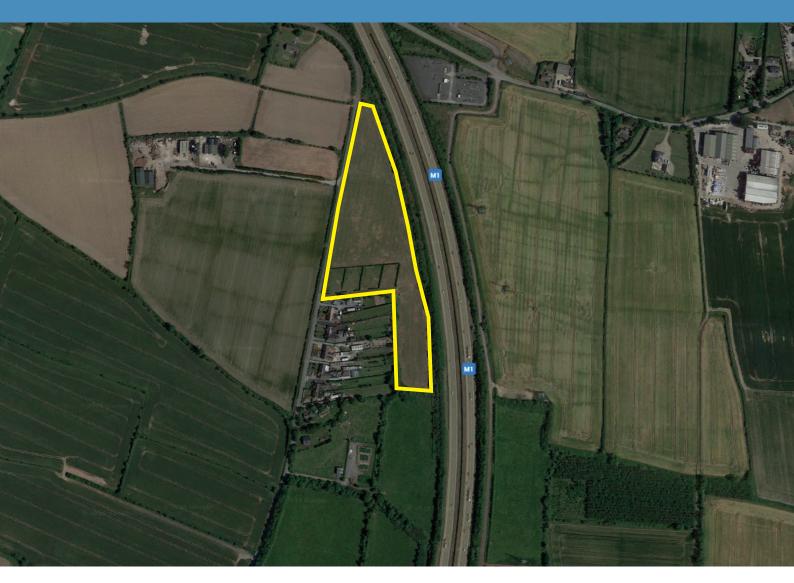

#### Location

Well-located sites in north Dublin benefitting from a rural location, countryside pursuits, yet convenient to transport nodes, towns & village. The sites are situated in the townland of Colecott, a few minutes drive to the M1 Business Park & Exit 5 from the M1 motorway and a couple of Km from Lusk Village.

# Description

The property comprises a field measuring c. 8.94 Acres / 3.62 Ha. the southern c. 2.57 Acres / 1.04 Ha are Zoned "RC" Rural Cluster and have Outline Planning Permission for the construction of 6 detached houses. Fingal Planning Register Reference F18A/0077.

#### **Directions**

Travelling north or south on the M1 take Exit 5, "Balbriggan South", and follow the signs for Balbriggan to the Applegreen roundabout. At this roundabout follow the signs to Swords for 3.7 Km and then turn right. Proceed along this road past White's Agri, over the motorway and turn left. The property is then on your left.