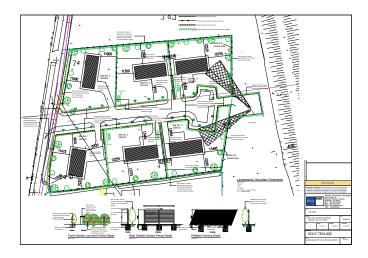

# Description

The property comprises a field measuring c. 8.94 Acres / 3.62 Ha. the southern c. 2.57 Acres / 1.04 Ha are Zoned "RC" Rural Cluster and have Outline Planning Permission for the construction of 6 detached houses. Fingal Planning Register Reference F18A/0077.

# **Planning Permission**

Planning Ref: F18A/0077

#### Sites Measurements

No. 1 c. 0.31 Acre / 0.125 Ha : No. 2 c. 0.31 Acre / 0.125 Ha : No. 3 c. 0.31 Acre / 0.126 Ha No. 4 c. 0.32 Acre / 0.130 Ha : No. 5 c. 0.31 Acre / 0.126 Ha : No. 6 c. 0.31 Acre / 0.125 Ha