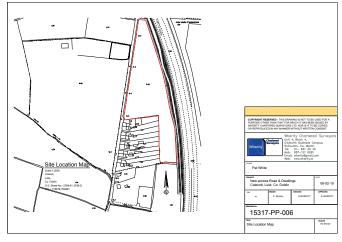

#### Location

Well-located sites in north Dublin benefitting from a rural location, countryside pursuits, yet convenient to transport nodes, towns & village. The sites are situated in the townland of Colecott, a few minutes drive to the M1 Business Park & Exit 5 from the M1 motorway and a couple of Km from Lusk Village.

# Description

The property comprises a field measuring c. 8.94 Acres / 3.62 Ha. the southern c. 2.57 Acres / 1.04 Ha are Zoned "RC" Rural Cluster and have Outline Planning Permission for the construction of 6 detached houses. Fingal Planning Register Reference F18A/0077.

#### Sites Measurements

No. 1 c. 0.31 Acre / 0.125 Ha : No. 2 c. 0.31 Acre / 0.125 Ha : No. 3 c. 0.31 Acre / 0.126 Ha No. 4 c. 0.32 Acre / 0.130 Ha : No. 5 c. 0.31 Acre / 0.126 Ha : No. 6 c. 0.31 Acre / 0.125 Ha