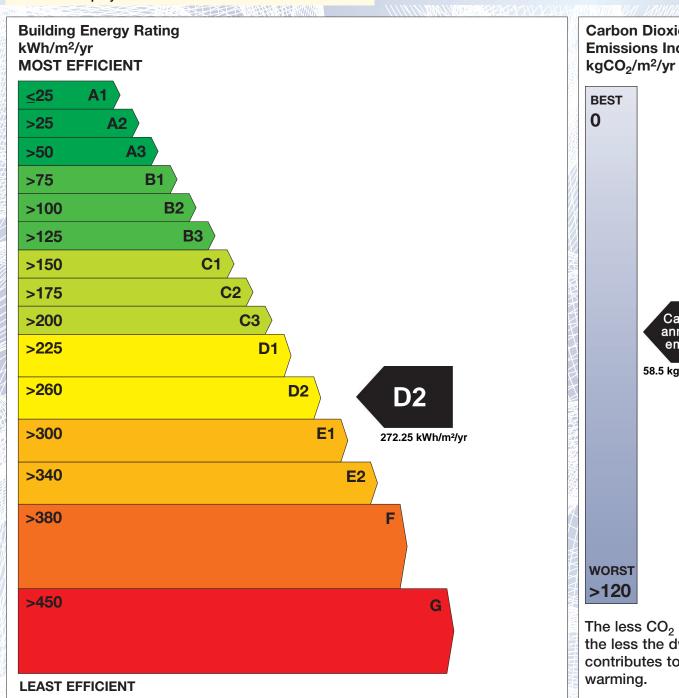

## **Building Energy Rating (BER)**

BER for the building detailed below is:

**D2** 

| Address                                                                                                                                                                                                                                                                                                                                                                                                                                                                                                                                                                                                                                                                                                                                                                                                                                                                                                                                                                                                                                                                                                                                                                                                                                                                                                                                                                                                                                                                                                                                                                                                                                                                                                                                                                                                                                                                                                                                                                                                                                                                                                                        | 30 KNOCKNASHEE<br>GOATSTOWN<br>DUBLIN 14 |
|--------------------------------------------------------------------------------------------------------------------------------------------------------------------------------------------------------------------------------------------------------------------------------------------------------------------------------------------------------------------------------------------------------------------------------------------------------------------------------------------------------------------------------------------------------------------------------------------------------------------------------------------------------------------------------------------------------------------------------------------------------------------------------------------------------------------------------------------------------------------------------------------------------------------------------------------------------------------------------------------------------------------------------------------------------------------------------------------------------------------------------------------------------------------------------------------------------------------------------------------------------------------------------------------------------------------------------------------------------------------------------------------------------------------------------------------------------------------------------------------------------------------------------------------------------------------------------------------------------------------------------------------------------------------------------------------------------------------------------------------------------------------------------------------------------------------------------------------------------------------------------------------------------------------------------------------------------------------------------------------------------------------------------------------------------------------------------------------------------------------------------|------------------------------------------|
| BER Number                                                                                                                                                                                                                                                                                                                                                                                                                                                                                                                                                                                                                                                                                                                                                                                                                                                                                                                                                                                                                                                                                                                                                                                                                                                                                                                                                                                                                                                                                                                                                                                                                                                                                                                                                                                                                                                                                                                                                                                                                                                                                                                     | 111385753                                |
| Date of Issue                                                                                                                                                                                                                                                                                                                                                                                                                                                                                                                                                                                                                                                                                                                                                                                                                                                                                                                                                                                                                                                                                                                                                                                                                                                                                                                                                                                                                                                                                                                                                                                                                                                                                                                                                                                                                                                                                                                                                                                                                                                                                                                  | 03/11/2018                               |
| Valid Until                                                                                                                                                                                                                                                                                                                                                                                                                                                                                                                                                                                                                                                                                                                                                                                                                                                                                                                                                                                                                                                                                                                                                                                                                                                                                                                                                                                                                                                                                                                                                                                                                                                                                                                                                                                                                                                                                                                                                                                                                                                                                                                    | 03/11/2028                               |
| Assessor Number                                                                                                                                                                                                                                                                                                                                                                                                                                                                                                                                                                                                                                                                                                                                                                                                                                                                                                                                                                                                                                                                                                                                                                                                                                                                                                                                                                                                                                                                                                                                                                                                                                                                                                                                                                                                                                                                                                                                                                                                                                                                                                                | 101290                                   |
| Assessor Company No                                                                                                                                                                                                                                                                                                                                                                                                                                                                                                                                                                                                                                                                                                                                                                                                                                                                                                                                                                                                                                                                                                                                                                                                                                                                                                                                                                                                                                                                                                                                                                                                                                                                                                                                                                                                                                                                                                                                                                                                                                                                                                            | 101290                                   |
| iil the second of the second o |                                          |

The Building Energy Rating (BER) is an indication of the energy performance of this dwelling. It covers energy use for space heating, water heating, ventilation and lighting, calculated on the basis of standard occupancy. It is expressed as primary energy use per unit floor area per year (kWh/m²/yr).

'A' rated properties are the most energy efficient and will tend to have the lowest energy bills.

Carbon Dioxide (CO<sub>2</sub>) **Emissions Indicator** Calculated annual CO2 emissions 58.5 kgCO<sub>2</sub>/m<sup>2</sup>/yr The less CO<sub>2</sub> produced, the less the dwelling contributes to global