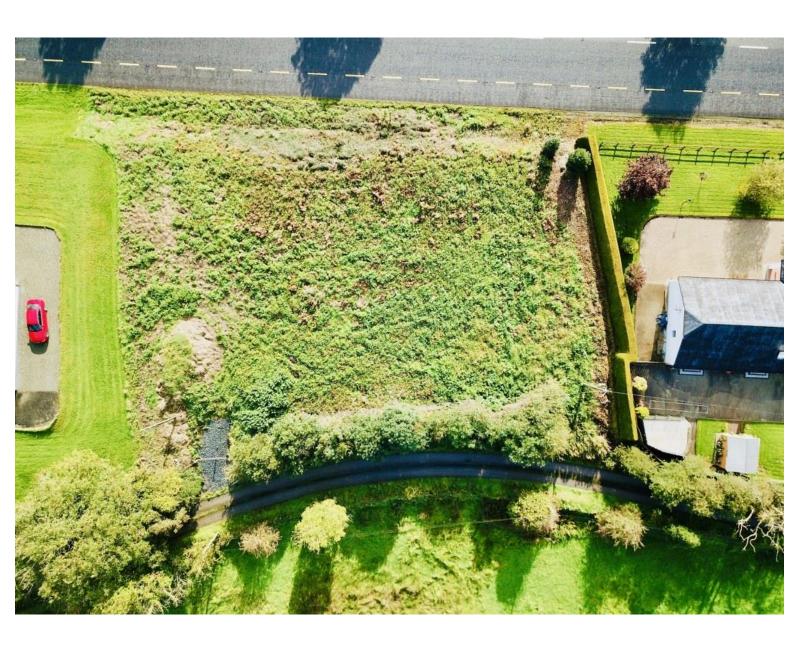

# For Sale

Asking Price: €40,000

0.15 Ha (0.37 Acres), Castleforward, Newtowncunningham, Co Donegal

## Description

A residential site contained in Folio DL41325F, extending to 0.15 HA (0.37 Acres) approximately, being sold subject to planning permission.

Located off the N13, 1km north of Newtowncunningham and close to local amenities and facilities, 20 minutes drive from Letterkenny, 16 minutes drive of Derry City and 20 minutes from Lifford.