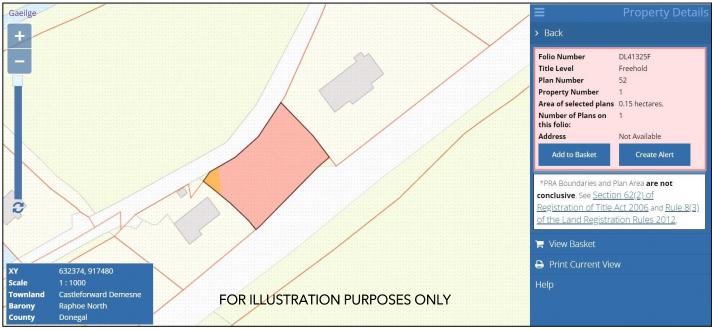

## Description

A residential site contained in Folio DL41325F, extending to 0.15 HA (0.37 Acres) approximately, being sold subject to planning permission.

Located off the N13, 1km north of Newtowncunningham and close to local amenities and facilities, 20 minutes drive from Letterkenny, 16 minutes drive of Derry City and 20 minutes from Lifford.

Ordnance Survey Ireland Licence No. CYAL 50293602.