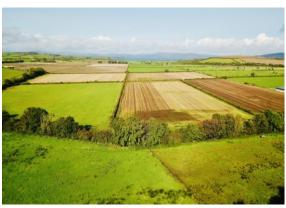

## Description

A residential site contained in Folio DL41325F, extending to 0.15 HA (0.37 Acres) approximately, being sold subject to planning permission.

Located off the N13, 1km north of Newtowncunningham and close to local amenities and facilities, 20 minutes drive from Letterkenny, 16 minutes drive of Derry City and 20 minutes from Lifford.

## **Special Features**

- Views of surrounding countryside.
- Services available.
- Planning previously granted under reference 00/5450.