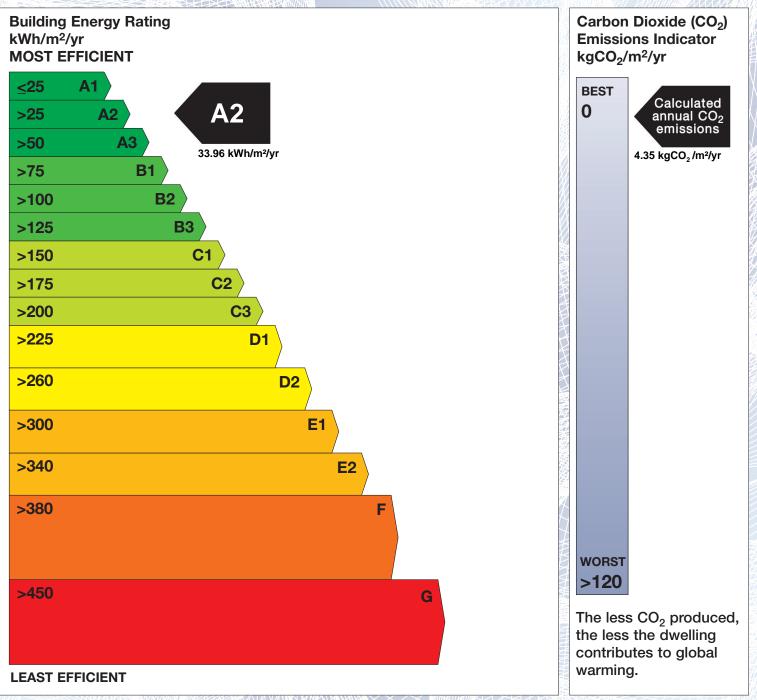

## **Building Energy Rating (BER)**

| BER for the building detailed below is: |                                                     | A2     |
|-----------------------------------------|-----------------------------------------------------|--------|
| Address                                 | 13 INISKEEN<br>LOTT LANE<br>KILCOOLE<br>CO. WICKLOW |        |
| Eircode                                 | A63X9C1                                             |        |
| BER Number                              | 118595610                                           |        |
| Date of Issue                           | 10/07/2025                                          |        |
| Valid Until                             | 10/07/2035                                          |        |
| Assessor Number                         | 109616                                              |        |
| Assessor Company No                     | 100471                                              | UHIN-A |

The Building Energy Rating (BER) is an indication of the energy performance of this dwelling. It covers energy use for space heating, water heating, ventilation and lighting, calculated on the basis of standard occupancy. It is expressed as primary energy use per unit floor area per year (kWh/m<sup>2</sup>/yr).

'A' rated properties are the most energy efficient and will tend to have the lowest energy bills.

**IMPORTANT:** This BER is calculated on the basis of data provided to and by the BER Assessor, and using the version of the assessment software quoted below. A future BER assigned to this dwelling may be different, as a result of changes to the dwelling or to the assessment software.