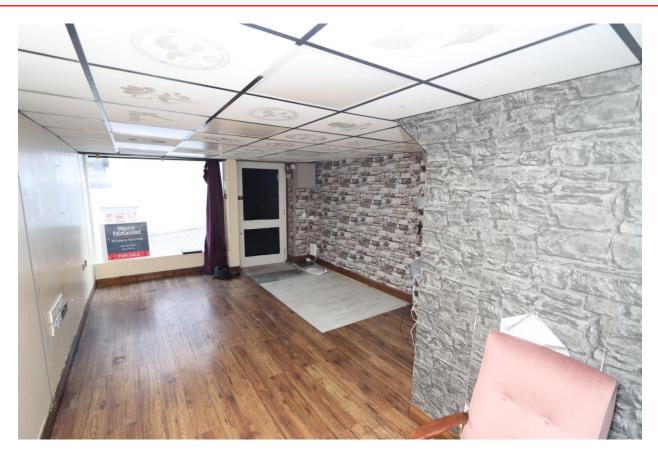

#### Accommodation

Retail Area 5.82m x 3.70m (19'1" x 12'2"):

Back Hall 1.41m x 1.33m (4'8" x 4'4"):

**W.C.** 1.78m x 1.27m (5'10" x 4'2"): W.C.