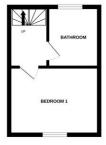

### Second Floor

**Landing** 0.93m x 1.66m (3'1" x 5'5"):

Bedroom 1 2.81m x 3.91m (9'3" x 12'10"):

Bathroom 2.42m x 2.12m (7'11" x 6'11"): W.C., W.H.B., bath

## Directions Y21 AY86

GROUND FLOOR IST FLOOR 2ND FLOOR GROUND FLOOR

Whilst every attempt has been made to ensure the accuracy of the floorplan contained here, measurements of doors, windows, rooms and any other items are approximate and no responsibility is taken for any error, omission or mis-statement. This plan is for flustrative purposes only and should be used as such by any prospective purchaser. The services, systems and appliances shown have not been tested and no guarantee as to their operability or efficiency can be given.