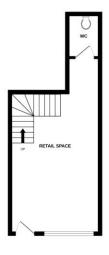

#### Accommodation

Retail Area 5.82m x 3.70m (19'1" x 12'2"):

Back Hall 1.41m x 1.33m (4'8" x 4'4"):

**W.C.** 1.78m x 1.27m (5'10" x 4'2"): W.C.

## Directions Y21 AY86

GROUND FLOOR IST FLOOR 2ND FLOOR GROUND FLOOR

Whilst every attempt has been made to ensure the accuracy of the floorplan contained here, measurements of doors, windows, rooms and any other items are approximate and no responsibility is taken for any error, omission or mis-statement. This plan is for flustrative purposes only and should be used as such by any prospective purchaser. The services, systems and appliances shown have not been tested and no guarantee as to their operability or efficiency can be given.