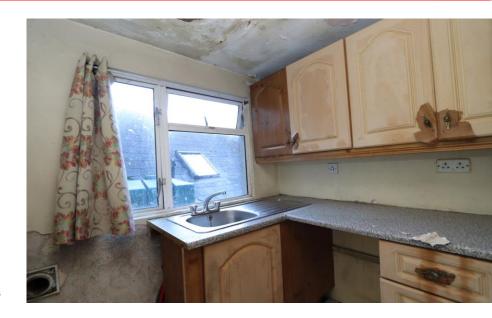

The property is in need of some renovation but would make it ideal for a FTB or investor. The upstairs accommodation is spread over three floors with kitchen/dining, living room on the 1st floor, bathroom and double bedroom on the second with two further bedrooms on the third floor.

#### First Floor

Landing 0.97m x 1.63m (3'2" x 5'4"):

**Living Room** 2.79m x 3.87m (9'2" x 12'8"):

**Kitchen/Dining Room** 2.41 (7'11")m x 2.07 (6'9")m + 1.56 (5'1")m x 1.81 (5'11")m: