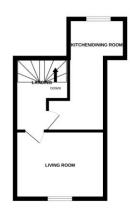

#### First Floor

Landing 0.97m x 1.63m (3'2" x 5'4"):

**Living Room** 2.79m x 3.87m (9'2" x 12'8"):

**Kitchen/Dining Room** 2.41 (7'11")m x 2.07 (6'9")m + 1.56 (5'1")m x 1.81 (5'11")m:

## Directions Y21 AY86

GROUND FLOOR IST FLOOR 2ND FLOOR GROUND FLOOR

Whilst every attempt has been made to ensure the accuracy of the floorplan contained here, measurements of doors, windows, rooms and any other items are approximate and no responsibility is taken for any error, omission or mis-statement. This plan is for flustrative purposes only and should be used as such by any prospective purchaser. The services, systems and appliances shown have not been tested and no guarantee as to their operability or efficiency can be given.