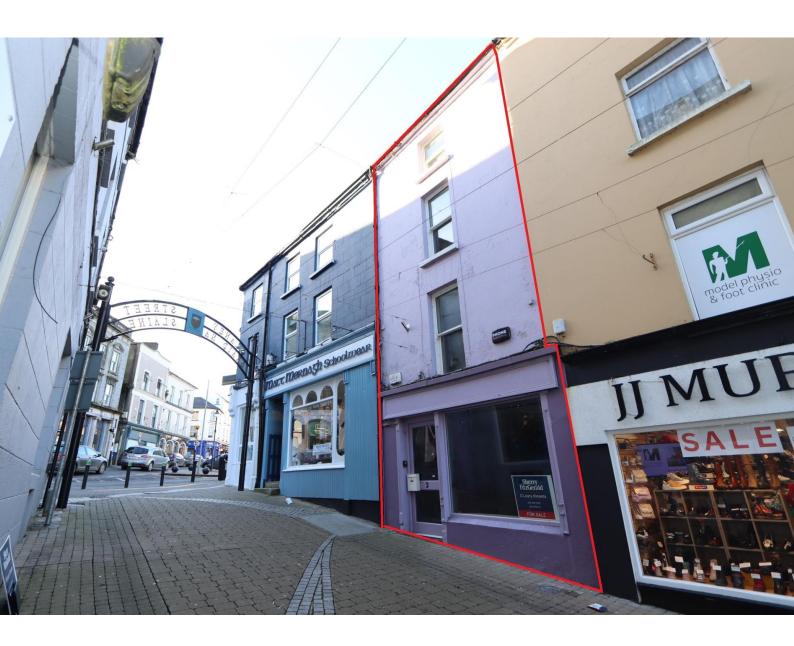

# For Sale

Asking Price: €120,000

2 Slaney Street, Enniscorthy, Co Wexford, Y21AY86

Unique opportunity to purchase a retail unit and apartment on a busy pedestrian street just off Enniscorthy's Main Market Square.

Recently, the building had the entire front renovated through the 'Historical towns upgrade initiative' which included an entirely new shop front, a new door, and new front window. This also included new wooden sash windows on the upper 3 levels, plus painting the front of the building in historical colours.

With the necessary planning permissions there is scope to create a separate internal hallway (passage way) to provide separate access through the shop to the upper floors

Situated on a busy pedestrian street with parking available at the bottom of the street and all amenities on your doorstep, early viewing recommended.