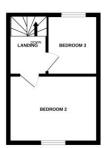

# Third Floor

Landing 0.92m x 1.70m (3' x 5'7"):

Bedroom 2 2.82m x 3.92m (9'3" x 12'10"):

Bedroom 3 2.41m x 2.14m (7'11" x 7'):

## Directions Y21 AY86

GROUND FLOOR IST FLOOR 2ND FLOOR GROUND FLOOR

Whilst every attempt has been made to ensure the accuracy of the floorplan contained here, measurements of doors, windows, rooms and any other items are approximate and no responsibility is taken for any error, omission or mis-statement. This plan is for flustrative purposes only and should be used as such by any prospective purchaser. The services, systems and appliances shown have not been tested and no guarantee as to their operability or efficiency can be given.