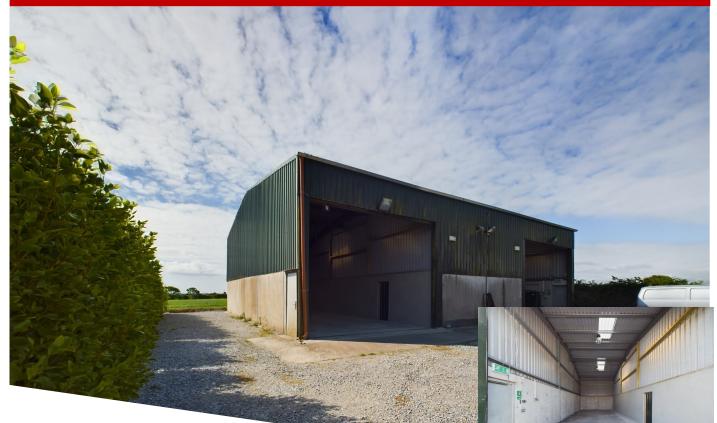

## **021 427 77 17**

> www.cohalandowning.ie

- > Well presented, modern, semi-detached, warehouse/ storage unit with a minimum eaves height of 4.5m and an apex height of 6.9m.
- The unit extends to a footprint of some 1,000 sq.ft / 92.9 sqm and is fitted with a large roller shutter loading door [5.4(w) x 4.5(h)] to the front elevation.
- Internally the unit has a solid concrete floor with concrete apron walls , lots of natural light and suspended lighting.
- > Externally the unit has excellent loading access and circulation space.
- Situated in a tranquil location at Kilboy, Ballyfeard some 5kms east of Riverstick, 12kms north east of Kinsale, 8kms south of Carrigaline and 20kms South of Cork City.
- > This secure unit is ideally suited as a trade depot or for seasonal/ overflow stock storage.