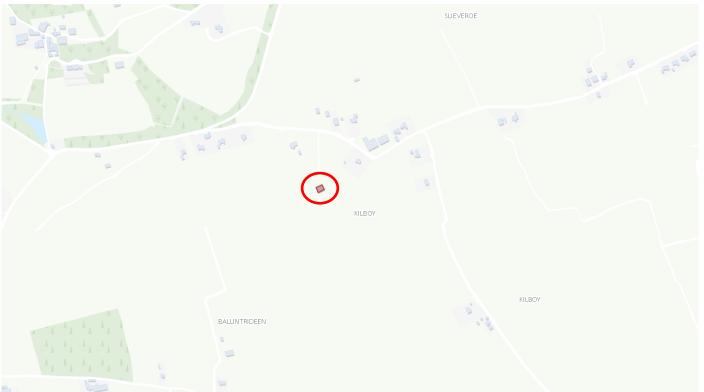

mum eaves height of 4.5m and an apex height of 6.9m.
- The unit extends to a footprint of some 1,000 sq.ft / 92.9 sqm and is fitted with a large roller shutter loading door [5.4(w) x 4.5(h)] to the front elevation.
- Internally the unit has a solid concrete floor with concrete apron walls , lots of natural light and suspended lighting.
- > Externally the unit has excellent loading access and circulation space.
- Situated in a tranquil location at Kilboy, Ballyfeard some 5kms east of Riverstick, 12kms north east of Kinsale, 8kms south of Carrigaline and 20kms South of Cork City.
- > This secure unit is ideally suited as a trade depot or for seasonal/ overflow stock storage.

**TO LET** 

Viewings Strictly By Appointment With Letting Agents

Location:

#### FOR IDENTIFICATION PURPOSES ONLY









#### Accommodation:

|                      | SQM  | SQFT  |
|----------------------|------|-------|
| Ground Floor         | 92.9 | 1,000 |
| Total Area (Approx.) | 92.9 | 1,000 |

#### Viewing:

Strictly by prior appointment with sole letting Agents; For Further Information Contact:

### Rob Coughlan

Email: rcoughlan@cohalandowning.ie Phone: 086-3264320

Messrs. Cohalan Downing, for themselves and for the vendors of this property whose agents they are, give notice that: (i) the particulars are produced in good faith, are set out as a general guide only and do not constitute any part of a contract, (ii) no person in the employment of Messrs. Cohalan

(i) the particulars are produced in good faith, are set out as a general guide only and do not constitute any part of a contract, (