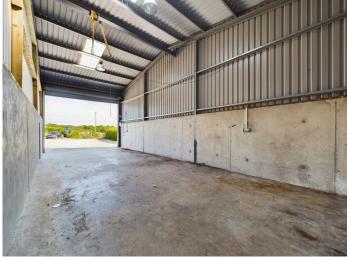

## **021 427 77 17**

> www.cohalandowning.ie

- > Well presented, modern, semi-detached, warehouse/ storage unit with a minimum eaves height of 4.5m and an apex height of 6.9m.
- The unit extends to a footprint of some 1,000 sq.ft / 92.9 sqm and is fitted with a large roller shutter loading door [5.4(w) x 4.5(h)] to the front elevation.
- Internally the unit has a solid concrete floor with concrete apron walls , lots of natural light and suspended lighting.
- > Externally the unit has excellent loading access and circulation space.
- Situated in a tranquil location at Kilboy, Ballyfeard some 5kms east of Riverstick, 12kms north east of Kinsale, 8kms south of Carrigaline and 20kms South of Cork City.
- > This secure unit is ideally suited as a trade depot or for seasonal/ overflow stock storage.