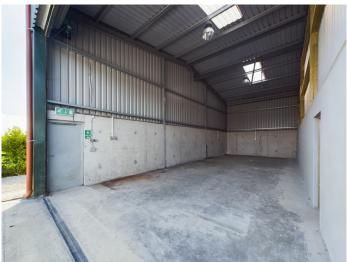

## **021 427 77 17**

> www.cohalandowning.ie

- > Well presented, modern, semi-detached, warehouse/ storage unit with a minimum eaves height of 4.5m and an apex height of 6.9m.
- The unit extends to a footprint of some 1,000 sq.ft / 92.9 sqm and is fitted with a large roller shutter loading door [5.4(w) x 4.5(h)] to the front elevation.
- Internally the unit has a solid concrete floor with concrete apron walls , lots of natural light and suspended lighting.
- > Externally the unit has excellent loading access and circulation space.
- Situated in a tranquil location at Kilboy, Ballyfeard some 5kms east of Riverstick, 12kms north east of Kinsale, 8kms south of Carrigaline and 20kms South of Cork City.
- > This secure unit is ideally suited as a trade depot or for seasonal/ overflow stock storage.