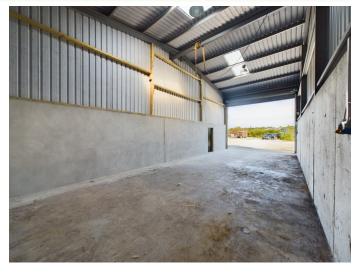

## **021 427 77 17**

> www.cohalandowning.ie

- > Well presented, modern, semi-detached, warehouse/ storage unit with a minimum eaves height of 4.5m and an apex height of 6.9m.
- The unit extends to a footprint of some 1,000 sq.ft / 92.9 sqm and is fitted with a large roller shutter loading door [5.4(w) x 4.5(h)] to the front elevation.
- Internally the unit has a solid concrete floor with concrete apron walls , lots of natural light and suspended lighting.
- > Externally the unit has excellent loading access and circulation space.
- Situated in a tranquil location at Kilboy, Ballyfeard some 5kms east of Riverstick, 12kms north east of Kinsale, 8kms south of Carrigaline and 20kms South of Cork City.
- > This secure unit is ideally suited as a trade depot or for seasonal/ overflow stock storage.