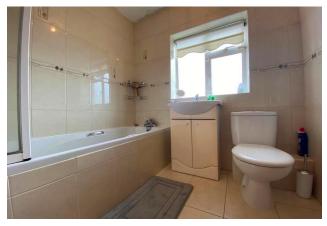

#### **BATHROOM**

5'5" x 6'5" (1.7m x 2m)

Fully tiled bathroom with WC, WHB and bath with Triton shower..