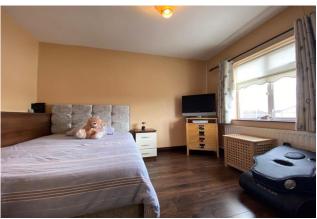

#### BEDROOM 1

13'1" x 9'5" (4m x 2.9m)

Double bedroom to the front of the property with laminate flooring and fitted wardrobes.

## BEDROOM 2

11'8" x 12'1" (3.6m x 3.7m)

Double bedroom to the rear of the property with laminate flooring and fitted wardrobes.

#### **BEDROOM 3**

10'1" x 7'5" (3.1m x 2.3m)

Single bedroom to the front of the property with laminate flooring and fitted wardrobes.