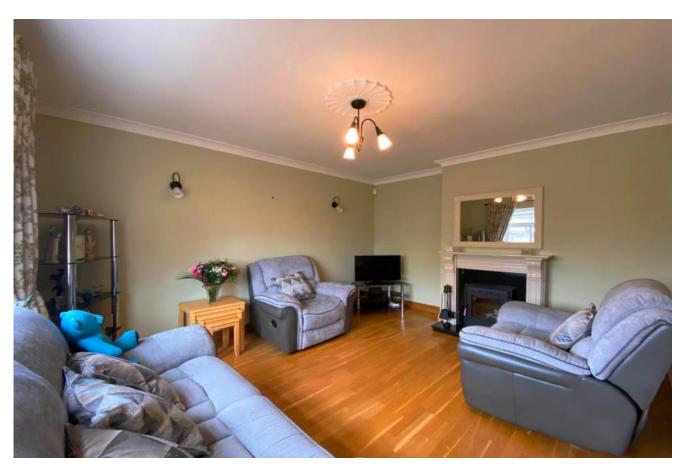

## LOUNGE

12'1" x 13'7" (3.7m x 4.2m)
Laminate flooring and wood burning stove.