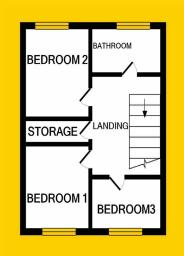

#### BEDROOM 1

13'1" x 9'5" (4m x 2.9m)

Double bedroom to the front of the property with laminate flooring and fitted wardrobes.

## BEDROOM 2

11'8" x 12'1" (3.6m x 3.7m)

Double bedroom to the rear of the property with laminate flooring and fitted wardrobes.

#### **BEDROOM 3**

10'1" x 7'5" (3.1m x 2.3m)

Single bedroom to the front of the property with laminate flooring and fitted wardrobes.

#### **BATHROOM**

5'5" x 6'5" (1.7m x 2m)

Fully tiled bathroom with WC, WHB and bath with Triton shower..