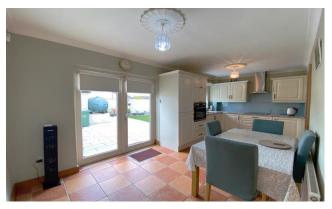

## KITCHEN / DINING ROOM

 $17'3" \times 10'1" (5.3m \times 3.1m)$ Fitted kitchen with tiled flooring.