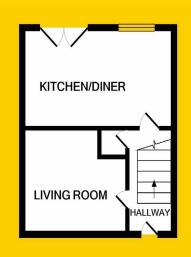

## **HALLWAY**

16'0" x 5'6" (4.9m x 1.7m)
Tiled flooring, carpet to strairs and storage.

## LOUNGE

12'1" x 13'7" (3.7m x 4.2m)
Laminate flooring and wood burning stove.

## KITCHEN / DINING ROOM

 $17'3" \times 10'1" (5.3m \times 3.1m)$ Fitted kitchen with tiled flooring.