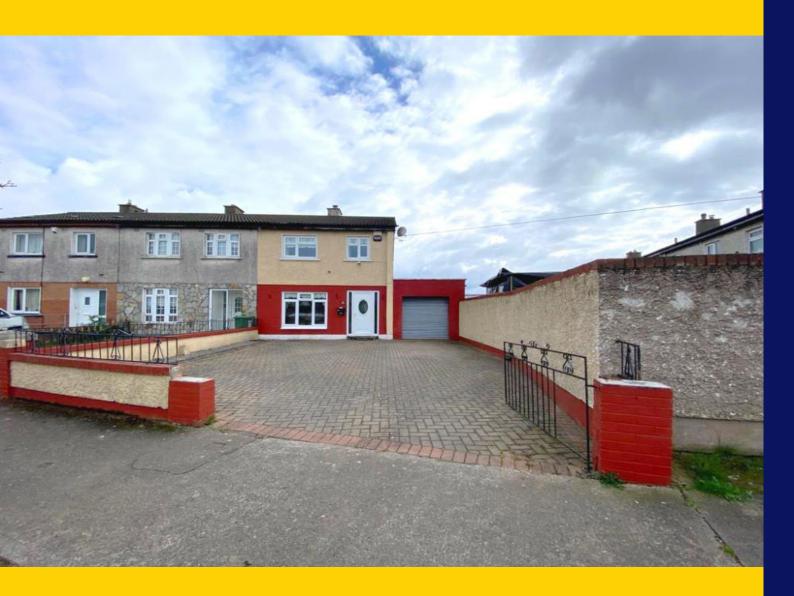

# FOR SALE

**BY PRIVATE TREATY** 

11 Melrose Crescent Clondalkin Dublin 22 D22TE82

Three Bedroom End Of Terrace c.84sq.m /905sq.ft

BER D2

Price: €250,000

raycooke.ie

## DESCRIPTION

Ray Cooke Auctioneers are delighted to present this bright and spacious three bed, one bath end of terrace family home to the market in the popular location of Melrose Crescent, Clondalkin. This mature location is situated close to Clondalkin Village and a host of amenities such as Park West Estate, local schools, Liffey Valley Shopping Centre and The Mill Shopping Centre.

Location is second to none with great access to public transport with easy access to the main bus routes, Clondalkin / Fonthill train station along with the N7 & M50.

Internal living accommodation of c. 905 sq. ft. comprises of entrance hallway, lounge, dining/ kitchen area, three bedrooms and main family bathroom. With access via the kitchen this home is equipped with a very large and bright back garden which is not overlooked along with a garage to the side of the property.

**Ray Cooke** 

End of terrace home

XI Drive way

Shops and local schools within a stone's throw

Viewing highly advised!