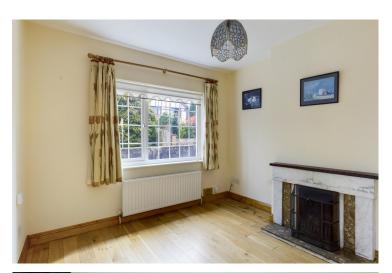

#### **Entrance Hall**

Polished timber floor

(3.6m x 3.2m) Kitchen

Door to rear garden

Fitted units

**Living Room** (4.2m x 3.6m)

Open marble fireplace

Polished timber floor