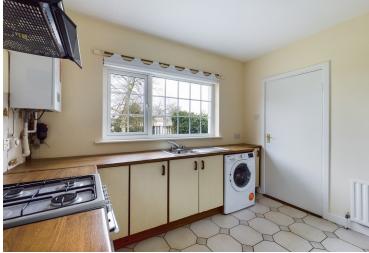

#### **Entrance Hall**

Polished timber floor

(3.6m x 3.2m) Kitchen

Door to rear garden

Fitted units

**Living Room** (4.2m x 3.6m)

Open marble fireplace

Polished timber floor