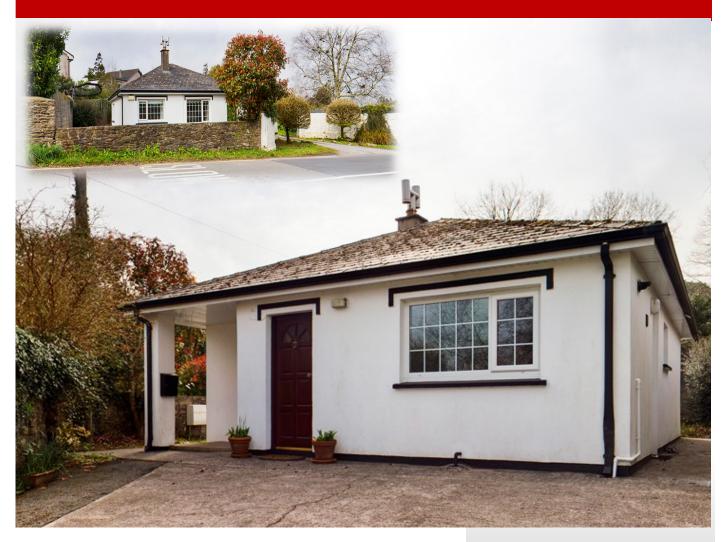

## Thornbury Lodge, Coach Hill, Rochestown, Cork T12 A03F

Unique and utterly charming detached two bedroom lodge. Thornbury Lodge is located in the heart of Rochestown a mere five minute drive from Douglas village and with very easy access to the city link road and Cork City Centre.

"The Lodge" offers bright and airy accommodation to include two bedrooms, living room, kitchen and bathroom. There is parking right outside the residence and a small garden to the rear. A location hard to beat, it will appeal to anyone looking for a small detached property yet is a quiet, safe and peaceful setting. DETACHED LODGE 2 BED—1 BATH 57sqm (613sqft)

### **Features:**

- Parking to front
- Fully alarmed
- Small garden to rear
- Gas fired central heating
- **Emersion**
- Double glazed windows

Messrs. Cohalan Downing, for themselves and for the vendors of this property whose agents they