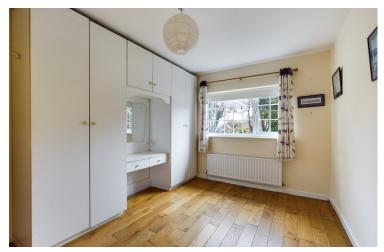

**Bathroom** (2.2m x 1.9m)

Incorporating hot press

WC, wash hand basin, bath with electric shower

Tiled floor

**Bedroom 1** (3.2m x 4.2m)

Incorporating full length robe units

Polished timber floor

**Bedroom 2**  $(3.2m \times 2.7m)$ 

With full length robe units Incorporating dressing table

Polished timber floor