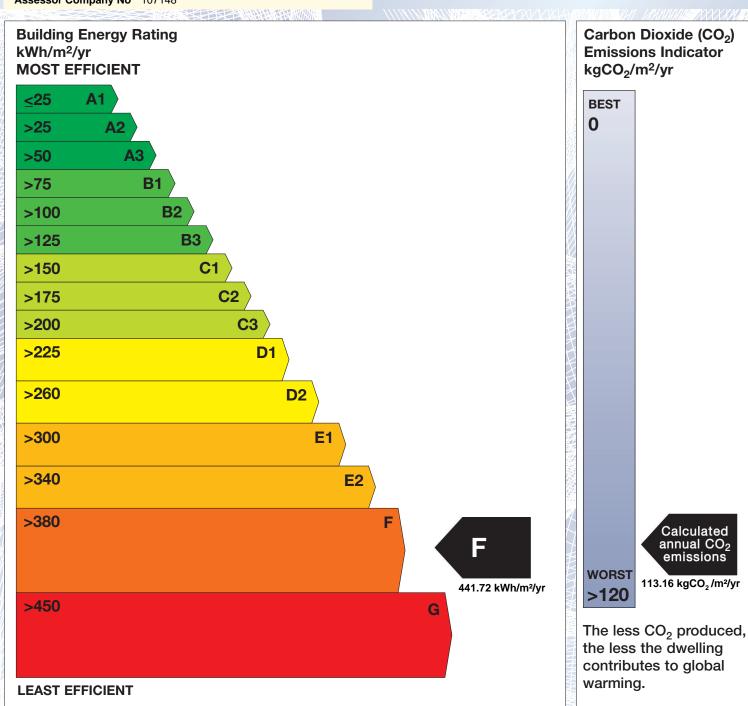

## BER for the building detailed below is:

F

| Eircode D14             | XP29    |
|-------------------------|---------|
| BER Number 118          | 148428  |
| Date of Issue 06/       | 02/2025 |
| Valid Until 06/         | 02/2035 |
| Assessor Number 107     | 149     |
| Assessor Company No 107 | 148     |

The Building Energy Rating (BER) is an indication of the energy performance of this dwelling. It covers energy use for space heating, water heating, ventilation and lighting, calculated on the basis of standard occupancy. It is expressed as primary energy use per unit floor area per year (kWh/m²/yr).

'A' rated properties are the most energy efficient and will tend to have the lowest energy bills.

**IMPORTANT:** This BER is calculated on the basis of data provided to and by the BER Assessor, and using the version of the assessment software quoted below. A future BER assigned to this dwelling may be different, as a result of changes to the dwelling or to the assessment software.