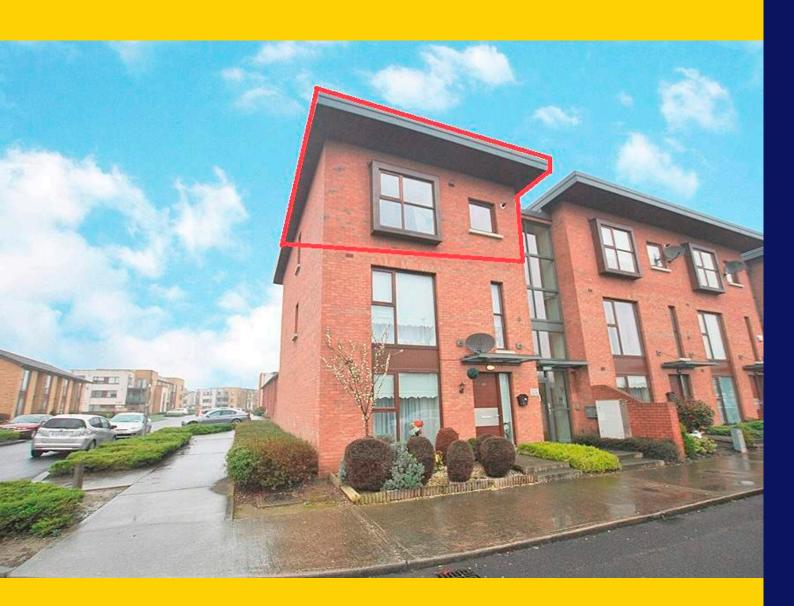

# **FOR SALE**

BY PRIVATE TREATY

56 Castlegate Dene Adamstown Co. Dublin

One Bedroom Apartment c.42.7sq.m. /460sq.ft.

BER C1

Price: €169,000 raycooke.ie

# **DESCRIPTION**

RAY COOKE AUCTIONEERS are delighted to introduce no. 56 Castlegate Dene to the market – A magnificent one bedroom apartment located on the second floor. Adamstown continuously proves to be one of Dublin's most sought after locations and is it any wonder why? Within a short stroll you will find a variety of local shops, shopping centres, schools along with Adamstown's magnificent train station bringing you to the heart of Dublin's City Centre in 20 minutes.

Interior living accommodation comprises of entrance hallway with generous storage room, main family bathroom, one double bedroom and an open plan dual aspect lounge/kitchen. No. 56 is an end unit which is flooded with an abundance of natural light and with most inviting bright and airy living space throughout. It boasts a sunny west facing balcony off the bedroom which is ideal for evening relaxation. The ground floor block door provides access to only two apartments so it offers an extreme sense of privacy and security. Early interest is sure to be seen from both 1st time buyers and investors; Call Ray Cooke Auctioneers today!