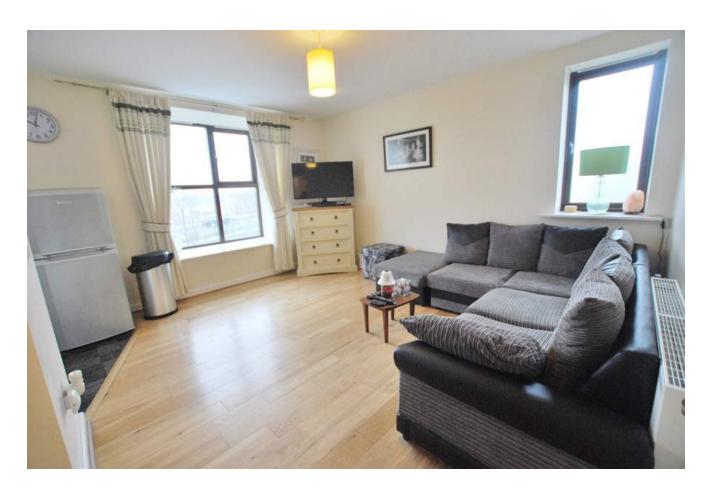

#### LOUNGE/KITCHEN

17'7" x 13'7" (5.4m x 4.2m)

Dual aspect lounge with timber flooring and bright bay windows, kitchen with tiled floor and splashback and fitted units.