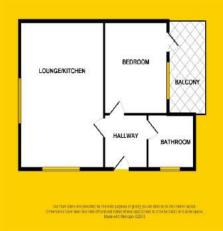

kitchen
- West facing balcony off bedroom
- Ample parking space to front
- Within arm's reach of Adamstown Train Station
- A variety of amenities within easy reach
- Ideal for both 1st time buyers & investors!





# **ACCOMMODATION**

#### **ENTRANCE HALL**

6'8" x 6'8 (2.1m x 2.1m)

Timber flooring, storage room, access to bathroom, bedroom and lounge.

#### **BATHROOM**

6'8" x 6'8" (2.1m x 2.1m)

Fitted bathroom with wc, whb and bath with shower attachment.

#### BEDROOM 1

11'8" x 10'1" (3.6m x 3.1m)

Double bedroom with timber flooring, wall of built in wardrobes and access to balcony.

#### LOUNGE/KITCHEN

17'7" x 13'7" (5.4m x 4.2m)

Dual aspect lounge with timber flooring and bright bay windows, kitchen with tiled floor and splashback and fitted units.









# **FLOOR PLANS**



# **DIRECTIONS**

Passing Finnstown House Hotel on your right hand side, proceed ahead and after next traffic light junction turn right onto Castlegate Way. Turn left onto Castlegate Park, turnleft again onto Castlegate Dene and at the T-Junction turn left. Follow the road as it veers to the right and the entrance to no. 56 can be found on the right hand side.

### LOCATION



# **VIEWING**

Viewings are strictly by appointment only. We are available for viewings during the day, in the evenings and also at the weekend so we are always available at a time to suit you.

# **NEGOTIATOR**

Ross McHugh and he can be contacted on 01 40 30 720 or 087 136 8084.

Alternatively you can send an email to ross@raycooke.ie and we will contact you.

# **MORTGAGES**

- Pre-approved Mortgage
- Expert Mor