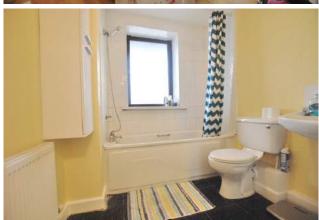

#### **BATHROOM**

6'8" x 6'8" (2.1m x 2.1m)

Fitted bathroom with wc, whb and bath with shower attachment.