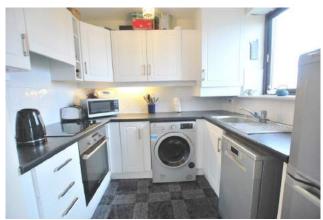

#### LOUNGE/KITCHEN

17'7" x 13'7" (5.4m x 4.2m)

Dual aspect lounge with timber flooring and bright bay windows, kitchen with tiled floor and splashback and fitted units.