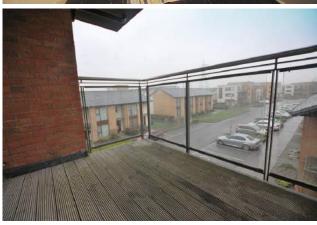

#### BEDROOM 1

11'8" x 10'1" (3.6m x 3.1m)

Double bedroom with timber flooring, wall of built in wardrobes and access to balcony.