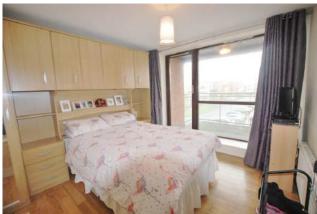

#### BEDROOM 1

11'8" x 10'1" (3.6m x 3.1m)

Double bedroom with timber flooring, wall of built in wardrobes and access to balcony.