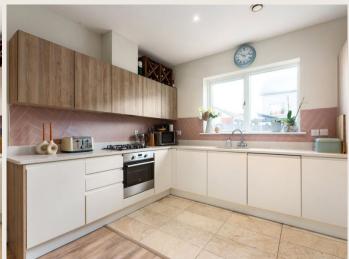

Upon entering the property, you are greeted by a bright and spacious entrance hall that seamlessly leads into the living room. This inviting space showcases elegant wood flooring and features a built-in TV and storage cabinet. The open plan layout effortlessly flows into the kitchen/dining area, creating a harmonious living space. Conveniently tucked away behind the kitchen is a utility room, providing practicality and easy access to the garden. Additionally, there is additional storage underneath the stairs and a downstairs WC located on the ground floor.