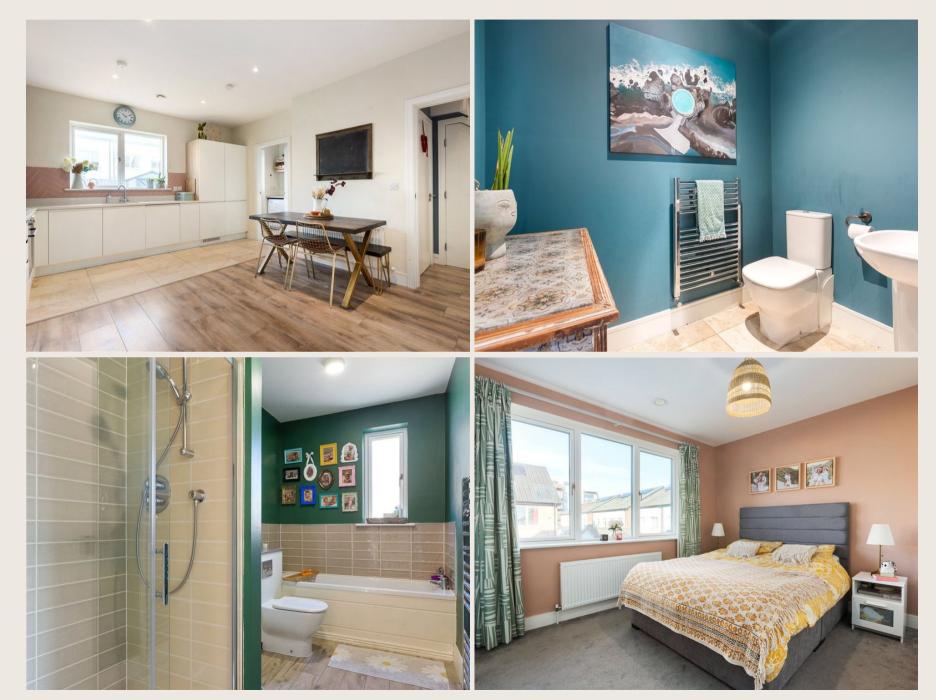

Upon entering the property, you are greeted by a bright and spacious entrance hall that seamlessly leads into the living room. This inviting space showcases elegant wood flooring and features a built-in TV and storage cabinet. The open plan layout effortlessly flows into the kitchen/dining area, creating a harmonious living space. Conveniently tucked away behind the kitchen is a utility room, providing practicality and easy access to the garden. Additionally, there is additional storage underneath the stairs and a downstairs WC located on the ground floor.

Continuing up to the first floor, there is the spacious master bedroom suite. There are two further bedrooms including a family bathroom. The second floor has been cleverly converted into a separate living room/office, utilizing the attic space effectively.