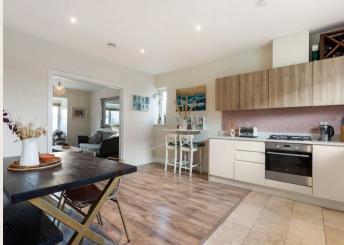

Upon entering the property, you are greeted by a bright and spacious entrance hall that seamlessly leads into the living room. This inviting space showcases elegant wood flooring and features a built-in TV and storage cabinet. The open plan layout effortlessly flows into the kitchen/dining area, creating a harmonious living space. Conveniently tucked away behind the kitchen is a utility room, providing practicality and easy access to the garden. Additionally, there is additional storage underneath the stairs and a downstairs WC located on the ground floor.