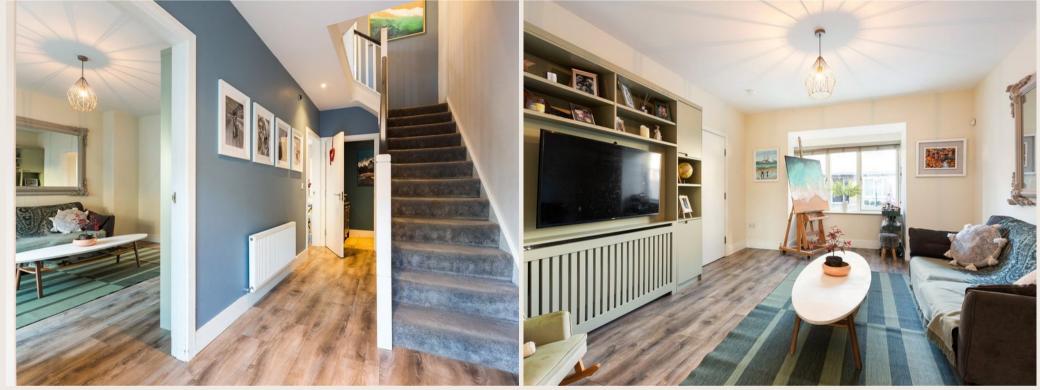

Upon entering the property, you are greeted by a bright and spacious entrance hall that seamlessly leads into the living room. This inviting space showcases elegant wood flooring and features a built-in TV and storage cabinet. The open plan layout effortlessly flows into the kitchen/dining area, creating a harmonious living space. Conveniently tucked away behind the kitchen is a utility room, providing practicality and easy access to the garden. Additionally, there is additional storage underneath the stairs and a downstairs WC located on the ground floor.