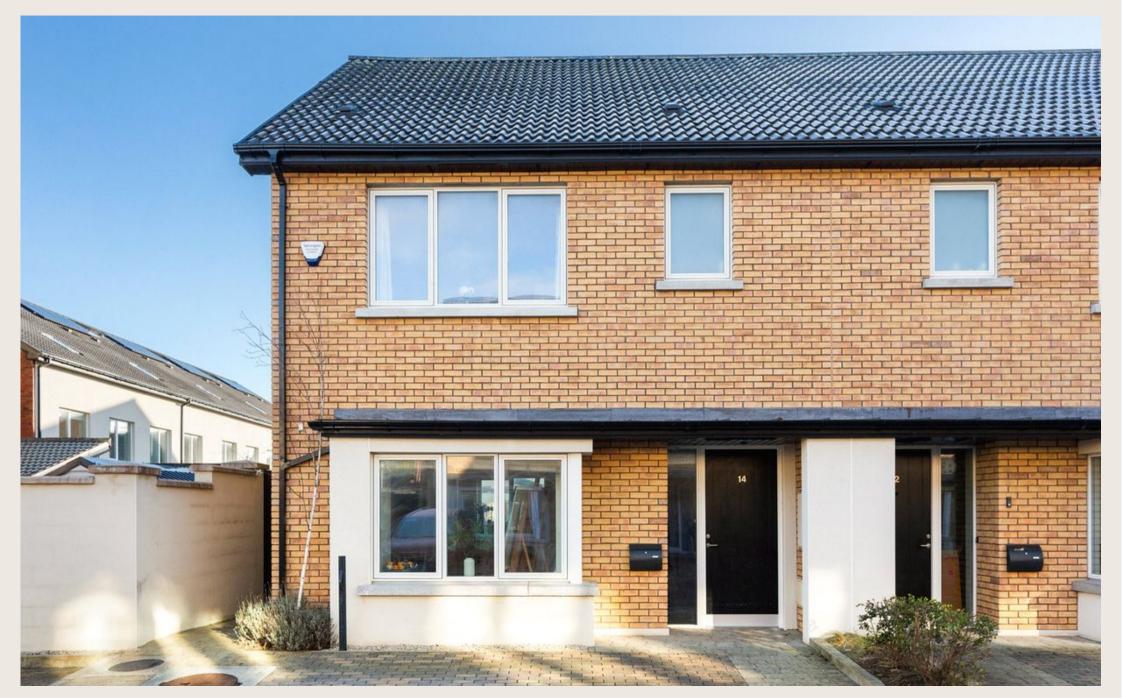

### About this property

14 Larkfield Walk is an impeccably presented semi-detached 3-bedroom house located in the highly sought after South County Dublin development of Clay Farm. Built by the renowned Park Developments Group, the house has been designed for sustainable modern living, boasting exceptional build quality throughout.

Additional features of 14 Larkfield Walk include Solar PV panels, highspeed fibre broadband, and EV charging and parking space for two cars.

In all the accommodation extends to approximately 134 sq m/1,442 sq ft. A full layout of the accommodation is shown on the adjoining floorplans.