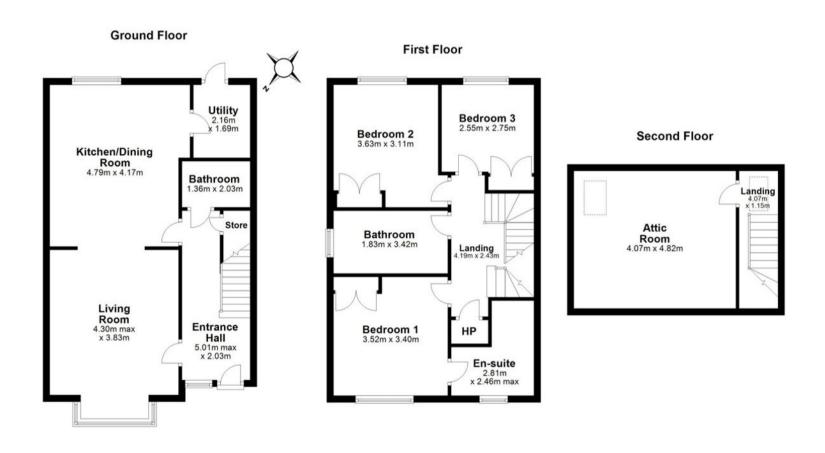

Additional features of 14 Larkfield Walk include Solar PV panels, highspeed fibre broadband, and EV charging and parking space for two cars.

In all the accommodation extends to approximately 134 sq m/1,442 sq ft. A full layout of the accommodation is shown on the adjoining floorplans.

### Plans

Total area: approx. 134.0 sq. metres