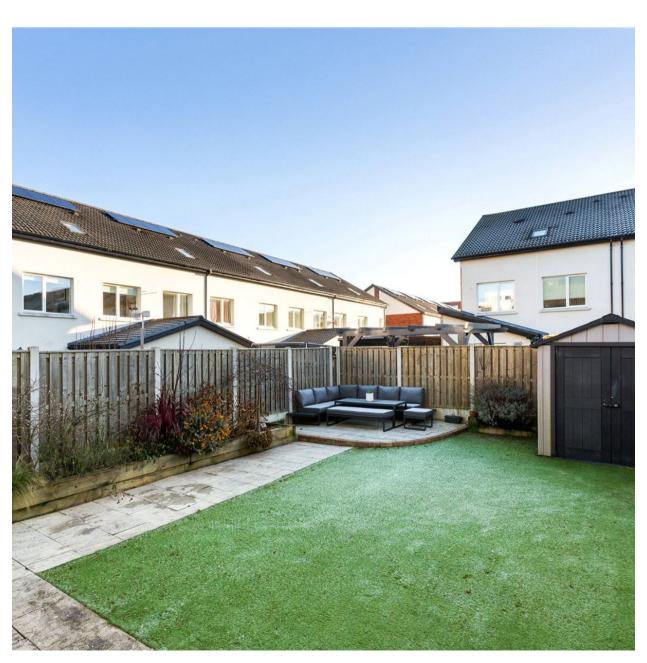

#### Gardens and Grounds

The orientation of the garden is south-easterly facing. There is also a lovely terrace area, ideal for summer dining. A gate located on the side of the house provides convenient access to the back garden.