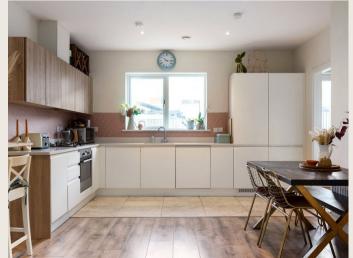

Upon entering the property, you are greeted by a bright and spacious entrance hall that seamlessly leads into the living room. This inviting space showcases elegant wood flooring and features a built-in TV and storage cabinet. The open plan layout effortlessly flows into the kitchen/dining area, creating a harmonious living space. Conveniently tucked away behind the kitchen is a utility room, providing practicality and easy access to the garden. Additionally, there is additional storage underneath the stairs and a downstairs WC located on the ground floor.