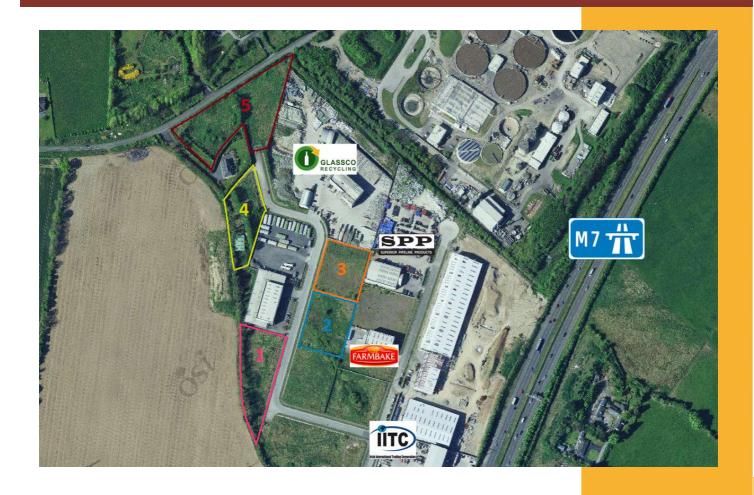

## Osberstown Business Park, Naas, Co. Kildare

- Located on the outskirts of Naas
- o Zoned Industrial
- Construction of a new motorway junction underway
- o Potential for a variety of Industrial uses

#### **Accommodation**

| Description | Hec / Acres   |  |
|-------------|---------------|--|
| Site 1      | 0.463 / 1.143 |  |
| Site 2      | 0.382 / 0.944 |  |
| Site 3      | 0.378 / 0.934 |  |
| Site 4      | 0.369 / 0.913 |  |
| Site 5      | 0.954 / 2.357 |  |
| Total       | 2.546 / 6.291 |  |

#### Location

Osberstown Business Park is located on the outskirts of Naas town on the Caragh Road (R409) with substantial frontage to the M7 Motorway. Access is provided via the Western Link Road which forms part of the overall Naas Ring Road. Construction of a new motorway junction with access onto the Western Link Road is underway. The deverlopmet comprises a number of serviced sites and over the last decade a number of occupiers have developed facilities within the park these include Dolly Group, Irish International Trading, Glass Co, Trans Land, Superior Pipes and Farmbake Bakery.