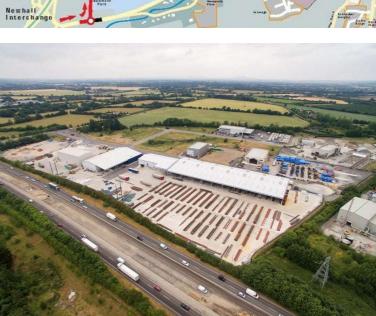

#### Location

Osberstown Business Park is located on the outskirts of Naas town on the Caragh Road (R409) with substantial frontage to the M7 Motorway. Access is provided via the Western Link Road which forms part of the overall Naas Ring Road. Construction of a new motorway junction with access onto the Western Link Road is underway. The deverlopmet comprises a number of serviced sites and over the last decade a number of occupiers have developed facilities within the park these include Dolly Group, Irish International Trading, Glass Co, Trans Land, Superior Pipes and Farmbake Bakery.