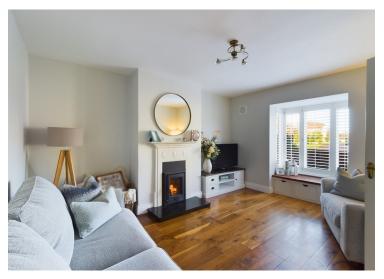

### **Entrance Hallway**

Solid walnut floor

**Guest WC** 2.02m x 0.53m

Fully tiled wall and floor, wc & wash hand basin

4.99m x 3.73m **Living Room** 

Solid walnut floor, bay window with fitted plantation shutter and fitted storage, multi fuel stove with cast iron surround