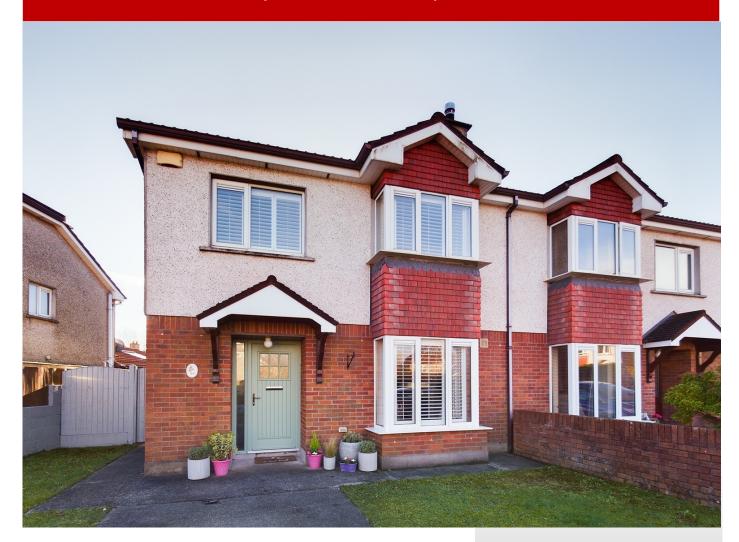

## 59 Foxwood, Rochestown, Cork T12 E1RH

Pretty as a picture and neat as a pin; it may be lazy to use such well worn similes to describe this lovely home but if the shoe fits...

This warm and inviting 3-bedroom semi-detached has been beautifully maintained and improved by the current owner occupiers with small and subtle improvements over the past 3 years. The rear garden faces south and has a separate stand-alone space that is currently used as a gym but would be perfect as a home office.

Foxwood is an established estate with excellent facilities within walking distance including a primary school, the commercial centre in Mount Oval Village and Garryduff sports facility. It is well serviced by public transport and is close to the South Ring road network.

Viewing comes highly recommended.

SEMI DETACHED HOUSE 3 BED - 3 BATH 113 sqm (1,216 sqft)

Agent: Jackie Cohalan Phone: 087 642 7555