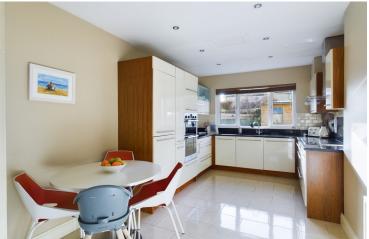

**Family Room** 3.85m x 3.27m

Solid oak wooden floor, French doors to rear garden

Kitchen/Dining 5.58m x 2.76m

Polished porcelain tile floor, eye and floor level units with integrated fridge/freezer, dishwasher, Miele induction hob & separate oven, granite worktop