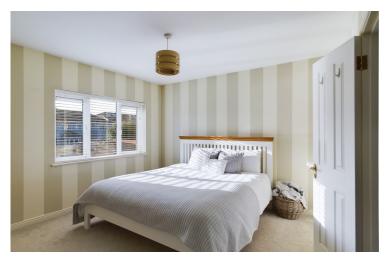

#### **First Floor**

**Master Bedroom** 4.17m x 3.59m

Carpet flooring, full length slide robes

3.09m x 0.76m **En Suite** 

Fully tiled with electric shower unit, wc, wash hand basin with underneath storage press