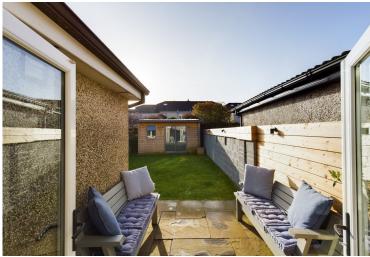

## 59 Foxwood, Rochestown, Cork T12 E1RH

Pretty as a picture and neat as a pin; it may be lazy to use such well worn similes to describe this lovely home but if the shoe fits...

This warm and inviting 3-bedroom semi-detached has been beautifully maintained and improved by the current owner occupiers with small and subtle improvements over the past 3 years. The rear garden faces south and has a separate stand-alone space that is currently used as a gym but would be perfect as a home office.