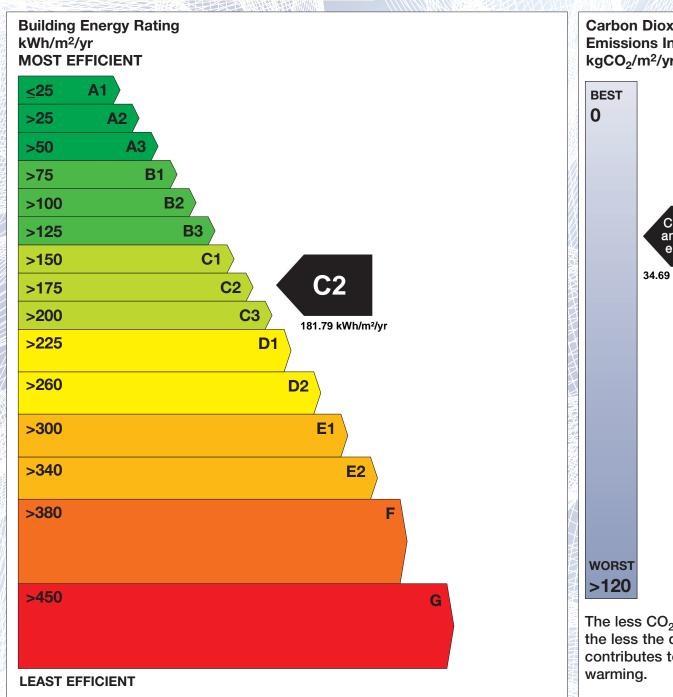

## **Building Energy Rating (BER)**

BER for the building detailed below is:

C<sub>2</sub>

**Address** 1 BUTTERFIELD MEADOW **DUBLIN 14 BER Number** 106420011 Date of Issue 15/08/2016 Valid Until 15/08/2026 Assessor Number 105556 Assessor Company No 105556

The Building Energy Rating (BER) is an indication of the energy performance of this dwelling. It covers energy use for space heating, water heating, ventilation and lighting, calculated on the basis of standard occupancy. It is expressed as primary energy use per unit floor area per year (kWh/m²/yr).

'A' rated properties are the most energy efficient and will tend to have the lowest energy bills.

Carbon Dioxide (CO<sub>2</sub>) **Emissions Indicator** kgCO<sub>2</sub>/m<sup>2</sup>/yr Calculated annual CO2 emissions 34.69 kgCO<sub>2</sub>/m<sup>2</sup>/yr The less CO<sub>2</sub> produced, the less the dwelling contributes to global