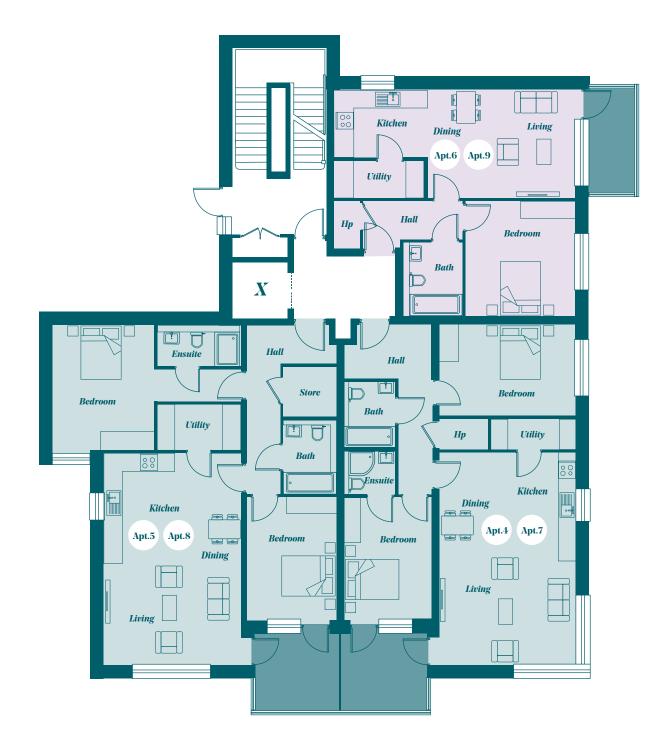

## Castlethorn

| FRIST FLOOR |                             |
|-------------|-----------------------------|
| APARTMENT 4 | 2 BED 78 SQ M / 840 SQ FT   |
| APARTMENT 5 | 2 BED 84.7 SQ M / 912 SQ FT |
| APARTMENT 6 | 1 BED 52.5 SQ M / 565 SQ FT |

| SECOND FLOOR |       |                       |
|--------------|-------|-----------------------|
| APARTMENT 7  | 2 BED | 78 SQ M / 840 SQ FT   |
| APARTMENT 8  | 2 BED | 84.7 SQ M / 912 SQ FT |
| APARTMENT 9  | 1 BED | 52.5 SQ M / 565 SQ FT |