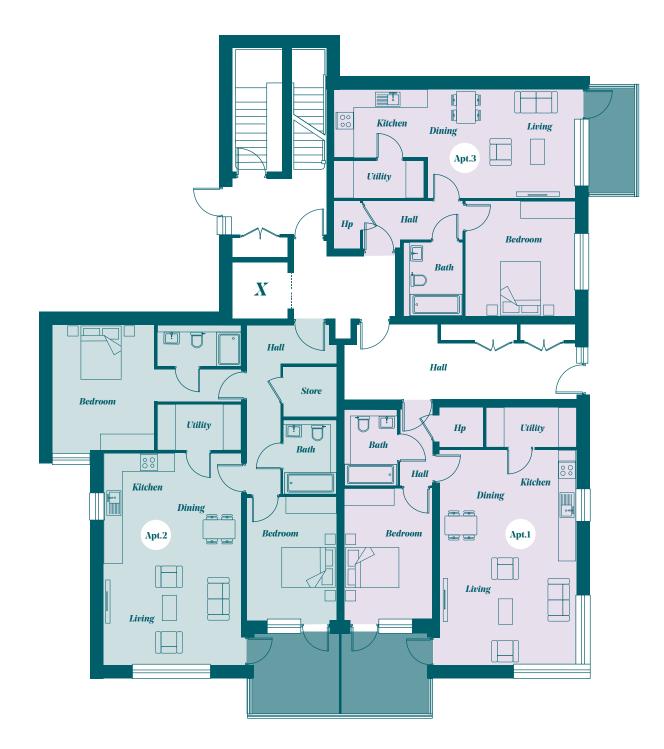

| <b>GROUND FLOOR</b> |       |                       |
|---------------------|-------|-----------------------|
| APARTMENT 1         | 1 BED | 57.6 SQ M / 620 SQ FT |
| APARTMENT 2         | 2 BED | 84.7 SQ M / 912 SQ FT |
| APARTMENT 3         | 1 BED | 52.5 SQ M / 565 SQ FT |

## Castlethorn

| FRIST FLOOR |                             |
|-------------|-----------------------------|
| APARTMENT 4 | 2 BED 78 SQ M / 840 SQ FT   |
| APARTMENT 5 | 2 BED 84.7 SQ M / 912 SQ FT |
| APARTMENT 6 | 1 BED 52.5 SQ M / 565 SQ FT |