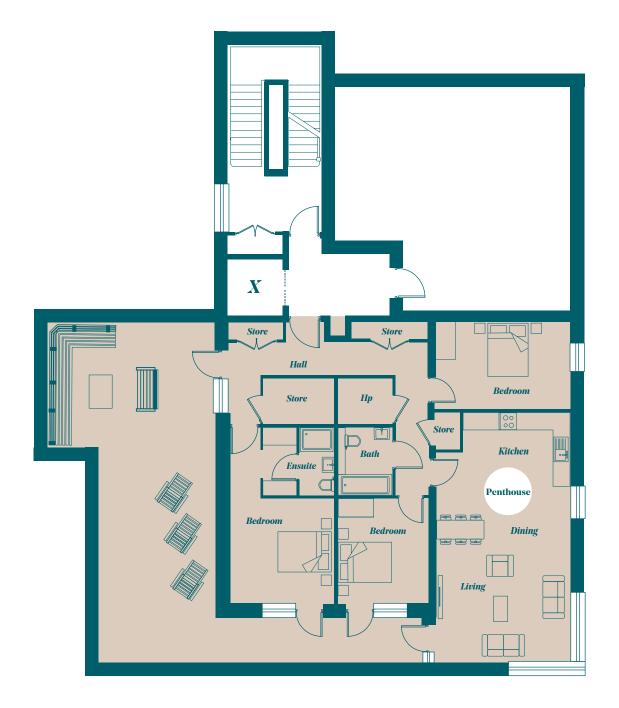

## Castlethorn

| THRD FLOOR   |       |                       |  |
|--------------|-------|-----------------------|--|
| APARTMENT 10 | 3 BED | 108 SQ M / 1163 SQ FT |  |

Castlethorn