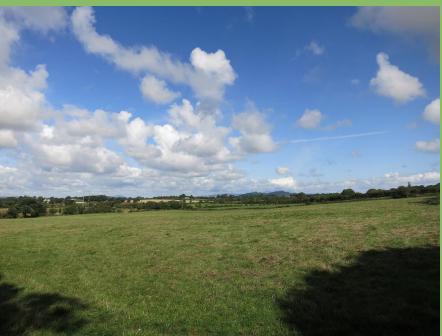

## 21.14 Acre (8.56ha) Non Residential Holding at Longraigue, Foulksmills, Co. Wexford

We are delighted to offer a compact non residential holding of 21.14 acres (8.56ha) which is well located close to Clongeen and Foulksmills less than 2km from the R736. The land which is in 3 divisions is currently in permanent pasture.