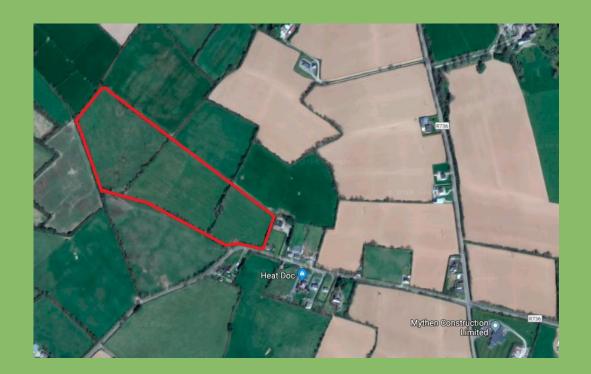

## 21.14 Acre (8.56ha) Non Residential Holding at Longraigue, Foulksmills, Co. Wexford

We are delighted to offer a compact non residential holding of 21.14 acres (8.56ha) which is well located close to Clongeen and Foulksmills less than 2km from the R736. The land which is in 3 divisions is currently in permanent pasture.

DIRECTIONS: From New Ross take the N25 in direction of Wexford, at Ballinaboola take the R736 in the direction of Wellingtonbridge for 8km, take right at cross roads sign for Ballycullane (L3038) continue for 2 km and the land is on the right handside.