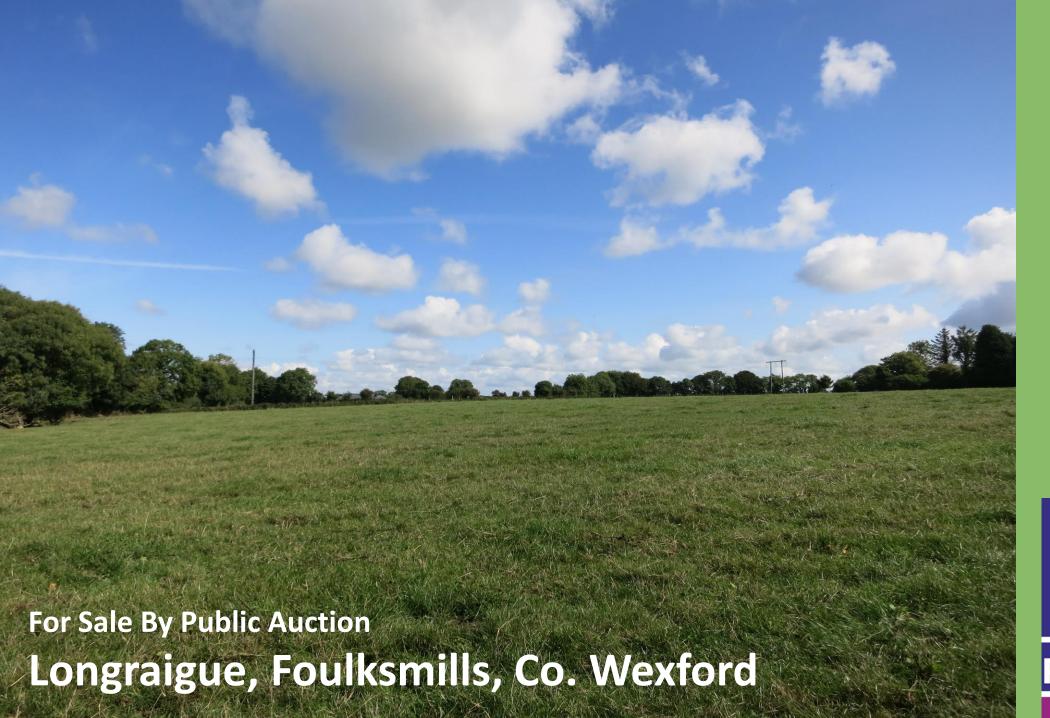

For Sale By Public Auction

## 21.14 Acre (8.56ha) Non Residential Holding at Longraigue, Foulksmills, Co. Wexford

We are delighted to offer a compact non residential holding of 21.14 acres (8.56ha) which is well located close to Clongeen and Foulksmills less than 2km from the R736. The land which is in 3 divisions is currently in permanent pasture.