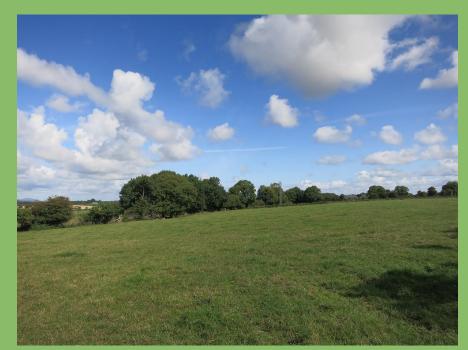

## 21.14 Acre (8.56ha) Non Residential Holding at Longraigue, Foulksmills, Co. Wexford

We are delighted to offer a compact non residential holding of 21.14 acres (8.56ha) which is well located close to Clongeen and Foulksmills less than 2km from the R736. The land which is in 3 divisions is currently in permanent pasture.