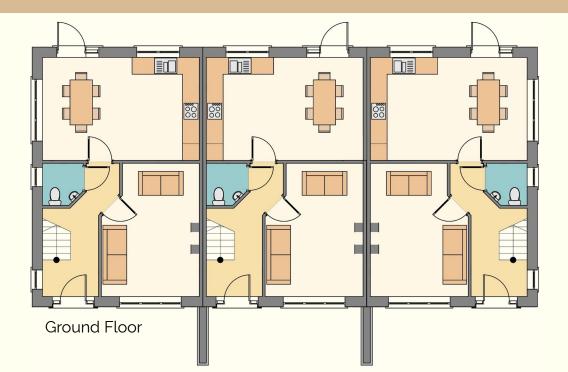

# Ground Floor

| Hall            | 4.7 X 2.1 |
|-----------------|-----------|
| Living Room     | 4.7 x 3.6 |
| Kitchen /Dining | 5.6 x 3.7 |
| WC              |           |