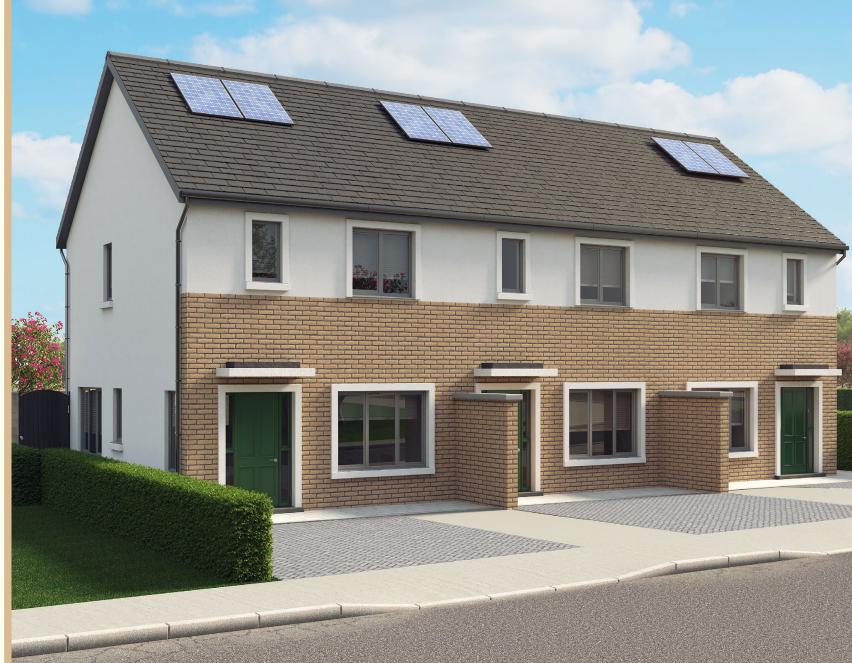

# 3 BED TERRACED 95 m<sup>2</sup> / 1,022 ft<sup>2</sup>

A3/A2/A3 House type

- High energy efficient A-Rated Homes
- Homebond 10 year Guarantee
- Generous PC Allowances for fit-out
- Cobblelock Driveway
- Solar & PV Panels
- Gas Fired Central Heating
- Master Bedroom En-Suite
- Superb Location Cork side of Carrigaline
- Gardens seeded & Green
  Areas Landscaped