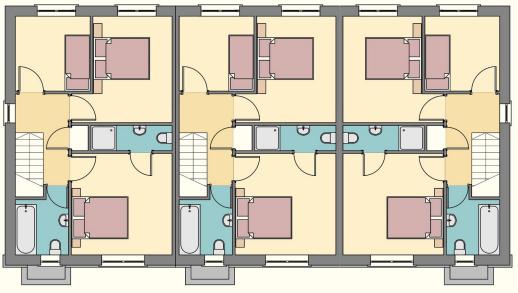

### First Floor

| Master Bedroom | 3.6 x 3.6 |
|----------------|-----------|
| En-Suite       | 2.9 x 0.9 |
| Bedroom 2      | 3.8 x 2.8 |
| Bedroom 3      | 2.7 X 2.7 |
| Bathroom       | 2 X       |