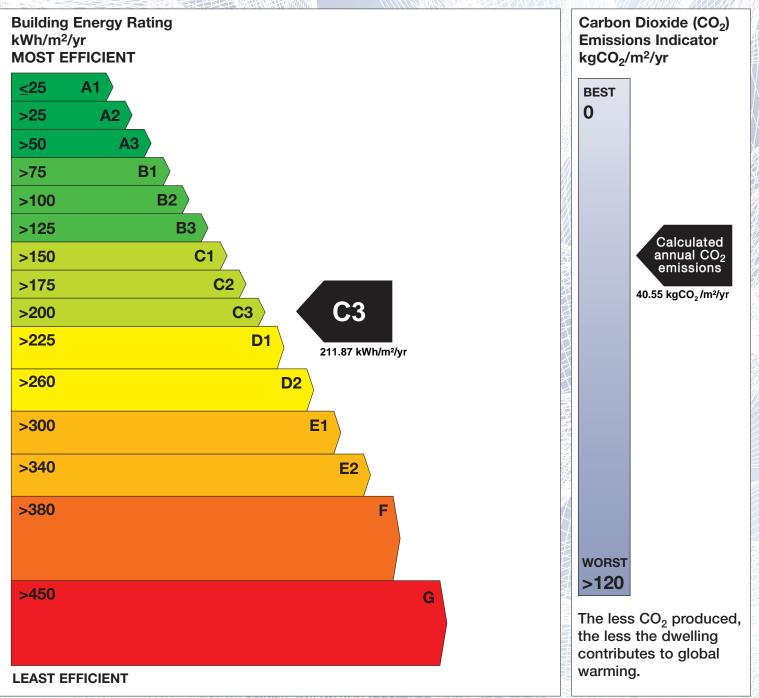

## **Building Energy Rating (BER)**

| BER for the building detailed below is: |                                                                                                                |                                                            | C3    |  |
|-----------------------------------------|----------------------------------------------------------------------------------------------------------------|------------------------------------------------------------|-------|--|
|                                         | Address                                                                                                        | APT 90 BALLINTYRE SQUARE<br>BALLINTEER AVENUE<br>DUBLIN 16 |       |  |
|                                         | BER Number                                                                                                     | 109153817                                                  |       |  |
|                                         | Date of Issue                                                                                                  | 14/10/2016                                                 |       |  |
|                                         | Valid Until                                                                                                    | 14/10/2026                                                 |       |  |
|                                         | Assessor Number                                                                                                | 105556                                                     |       |  |
|                                         | Assessor Company No                                                                                            | 105556                                                     | HINMA |  |
|                                         | Define the second s |                                                            |       |  |

The Building Energy Rating (BER) is an indication of the energy performance of this dwelling. It covers energy use for space heating, water heating, ventilation and lighting, calculated on the basis of standard occupancy. It is expressed as primary energy use per unit floor area per year (kWh/m<sup>2</sup>/yr).

'A' rated properties are the most energy efficient and will tend to have the lowest energy bills.

**IMPORTANT:** This BER is calculated on the basis of data provided to and by the BER Assessor, and using the version of the assessment software quoted below. A future BER assigned to this dwelling may be different, as a result of changes to the dwelling or to the assessment software.