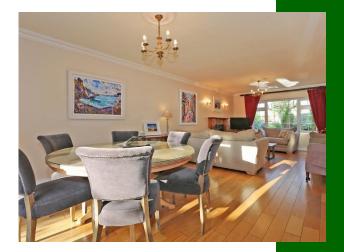

#### **Entrance hallway**

Solid timber flooring. Coving surrounding.

**Downstairs W.C** W.C & w.h.b. Fully tiled. 1.08m (3'7") x 1.07m (3'6")

**Sitting/Dining room** Solid timber floors. Coving surrounding. French doors to back garden. Gas fireplace. T.V point. 8.02m (26'4") x 3.09m (10'2")

**Kitchen** Fully fitted kitchen. Built in oven and hob. 5.04m (16'6") x 3.08m (10'1")

**Pantry** Tiled Floor. 1.09m (3'7") x 1.07m (3'6")

**Family room** Playroom. TV point. Coving surrounding. Gas fireplace. 5.06m (16'7") x 2.08m (6'10")