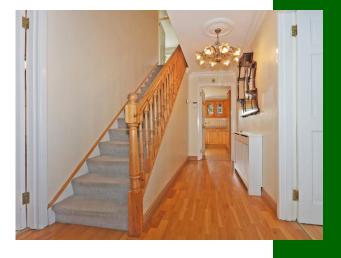

#### **Entrance hallway**

Solid timber flooring. Coving surrounding.

**Downstairs W.C** W.C & w.h.b. Fully tiled. 1.08m (3'7") x 1.07m (3'6")

**Sitting/Dining room** Solid timber floors. Coving surrounding. French doors to back garden. Gas fireplace. T.V point. 8.02m (26'4") x 3.09m (10'2")