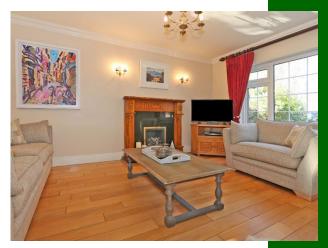

#### **Entrance hallway**

Solid timber flooring. Coving surrounding.

**Downstairs W.C** W.C & w.h.b. Fully tiled. 1.08m (3'7") x 1.07m (3'6")

**Sitting/Dining room** Solid timber floors. Coving surrounding. French doors to back garden. Gas fireplace. T.V point. 8.02m (26'4") x 3.09m (10'2")

**Kitchen** Fully fitted kitchen. Built in oven and hob. 5.04m (16'6") x 3.08m (10'1")

**Pantry** Tiled Floor. 1.09m (3'7") x 1.07m (3'6")

**Family room** Playroom. TV point. Coving surrounding. Gas fireplace. 5.06m (16'7") x 2.08m (6'10")