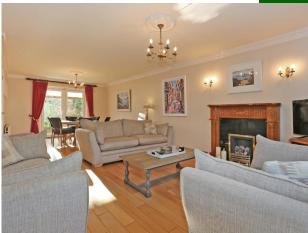

#### **Entrance hallway**

Solid timber flooring. Coving surrounding.

**Downstairs W.C** W.C & w.h.b. Fully tiled. 1.08m (3'7") x 1.07m (3'6")

**Sitting/Dining room** Solid timber floors. Coving surrounding. French doors to back garden. Gas fireplace. T.V point. 8.02m (26'4") x 3.09m (10'2")

**Kitchen** Fully fitted kitchen. Built in oven and hob. 5.04m (16'6") x 3.08m (10'1")

**Pantry** Tiled Floor. 1.09m (3'7") x 1.07m (3'6")

**Family room** Playroom. TV point. Coving surrounding. Gas fireplace. 5.06m (16'7") x 2.08m (6'10")