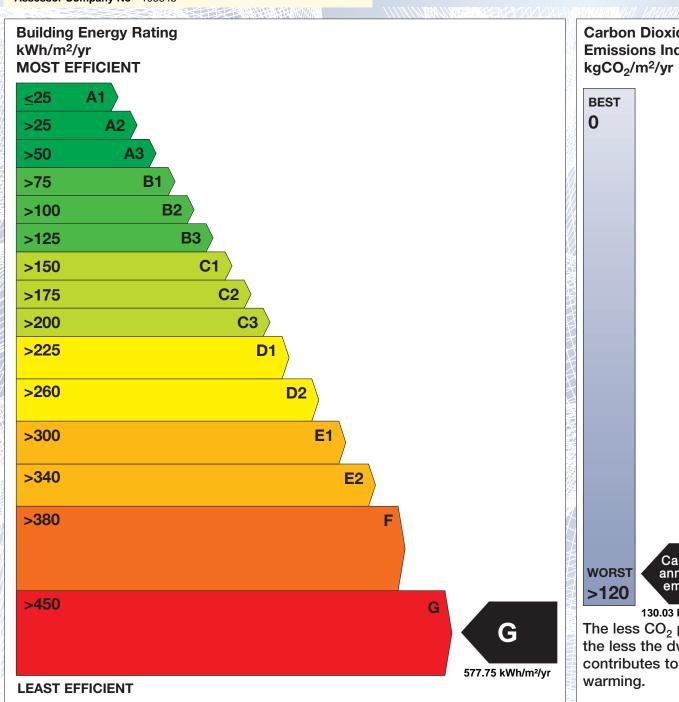

## BER for the building detailed below is:

G

| Address             | ROYALOAK ROAD<br>MUINE BHEAG<br>CO. CARLOW |
|---------------------|--------------------------------------------|
| BER Number          | 109611400                                  |
| Date of Issue       | 07/03/2017                                 |
| Valid Until         | 07/03/2027                                 |
| Assessor Number     | 106025                                     |
| Assessor Company No | 105845                                     |
| iige                |                                            |

The Building Energy Rating (BER) is an indication of the energy performance of this dwelling. It covers energy use for space heating, water heating, ventilation and lighting, calculated on the basis of standard occupancy. It is expressed as primary energy use per unit floor area per year (kWh/m²/yr).

'A' rated properties are the most energy efficient and will tend to have the lowest energy bills.

Carbon Dioxide (CO<sub>2</sub>) **Emissions Indicator** 

Calculated annual CO<sub>2</sub> emissions

130.03 kgCO<sub>2</sub>/m<sup>2</sup>/yr The less CO<sub>2</sub> produced, the less the dwelling contributes to global