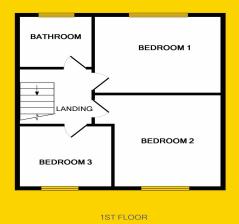

#### FLOOR PLANS

OUR FLOOR PLANS ARE PROVIDED FOR THE SOLE PURPOSE OF GIVING YOU AN IDEA AS TO THE INTERIOR LAYOUT. DIMENSIONS HAVE BEEN ROUNDED OFF AND ESTIMATED WHERE APPROPRIATE TO PROVIDE CLARITY AND SAVE SPACE. TOTAL SQUARE FOOTAGE IS AN APPROXIMATION OF INTERIOR SPACE.