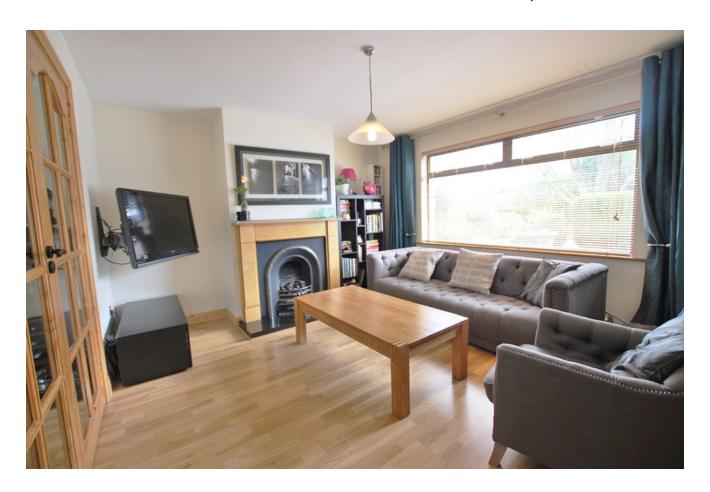

# **LOUNGE**

13'7" x 12'1" (4.2m x 3.7m)

Timber flooring, feature hardwood fireplace, venrtian blinds, double doors to kitchen/dining.