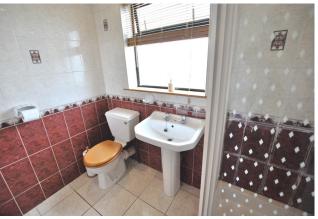

#### BATHROOM

7'5" x 5'5" (2.3m x 1.7m)

Fully tiled bathroom suite with wc, whb and shower cubicle.