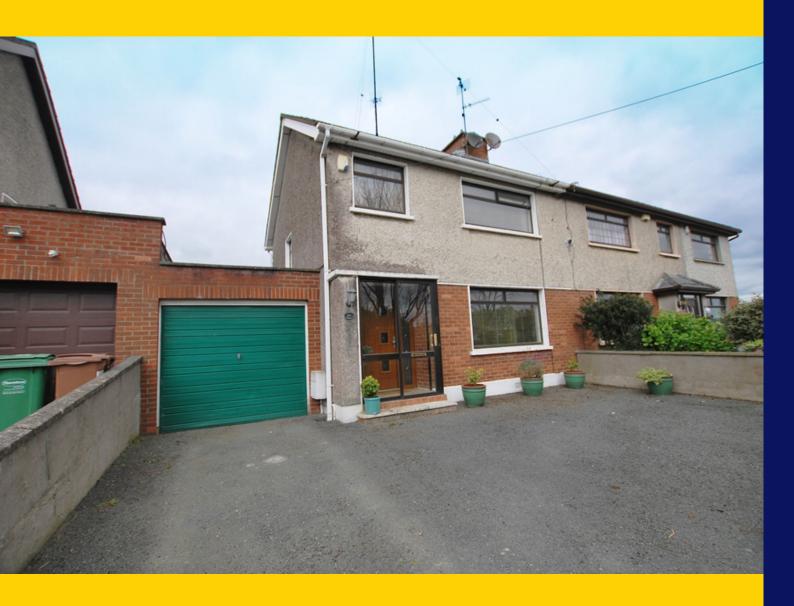

# FOR SALE

**BY PRIVATE TREATY** 

80 Rathlawns Rathcoole Co. Dublin

Three Bedroom Semi Detached c.90.6sq.m. /975sq.ft

BER TBC

Price: €249,950 raycooke.ie

# **DESCRIPTION**

RAY COOKE AUCTIONEERS welcome you to no. 80 Rathlawns; amature three bedsemi ideally positioned on the fringe of Rathcoole Village. The location is second to none as every conceivable amenity can be found within arm's reach including local shops, shopping centres, bars, restaurants, primary and secondary schools, Avoca Café and Rathcoole Park. Also very easily accessible are the M50 & N7 road networks, bus routes to and from Dublin's City Centre, Citywest Business Park and The Saggart Luas Stop.

#### **OUTSIDE FRONT**

Not overlooked, tarmac driveway with ample parking space, access to garage.