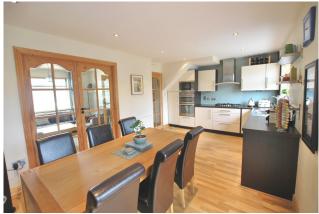

#### KITCHEN/DINING

18'3" x 10'8" (5.6m x 3.3m)

Open plan room, timber flooring, fitted high gloss kitchen with ample storage units, patio doors to rear garden.