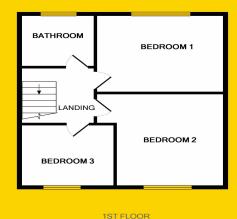

#### FLOOR PLANS

OUR FLOOR PLANS ARE PROVIDED FOR THE SOLE PURPOSE OF GIVING YOU AN IDEA AS TO THE INTERIOR LAYOUT. DIMENSIONS HAVE BEEN ROUNDED OFF AND ESTIMATED WHERE APPROPRIATE TO PROVIDE CLARITY AND SAVE SPACE. TOTAL SQUARE FOOTAGE IS AN APPROXIMATION OF INTERIOR SPACE.