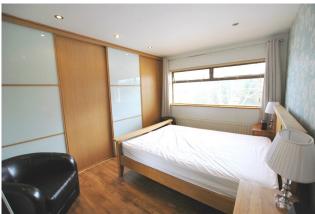

#### BEDROOM 1

13'1" x 9'5" (4m x 2.9m)

Double bedroom to the rear of the property, carpet to floor, venetian blinds and sliderobes.

#### **BEDROOM 2**

13'4" x 11'1' (4.1m x 3.4m)

Double bedroom to the front of the property, laminate flooring, venetian blinds, wall of siderobes.

#### BEDROOM 3

9'1" x 7"8' (2.8m x 2.4m)

Single bedroom to the front of the property, carpet to floor, venetian blinds, sliderobes.