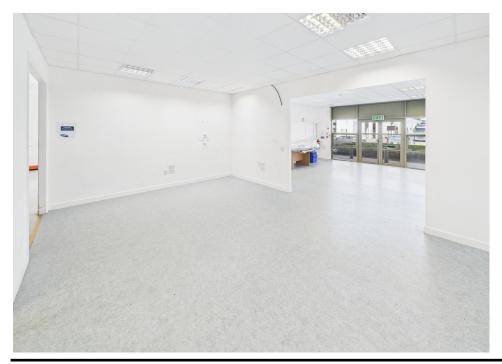

# **DESCRIPTION**

- > Unit 49's ground floor extends to some 1,865 sq ft (173.3 sqm) plus a mezzanine of 900sq.ft (83.6 sqm) and a minimum eaves height of 5.9 metres and an apex height of 6.2 meters.
- > Currently laid out with a ground floor admin/ office area, staff kitchenette and W.C and a substantial storage/ warehouse area to the side.
- > Unit 49 benefits from front and side profile with pedestrian access and a large motorised up and over loading door to the front (3.1m X 5m) along with ample circulation space.