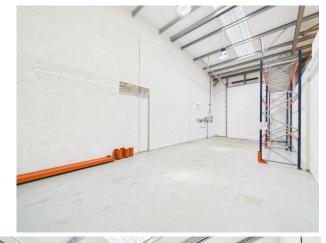

# **DESCRIPTION**

- > Unit 49's ground floor extends to some 1,865 sq ft (173.3 sqm) plus a mezzanine of 900sq.ft (83.6 sqm) and a minimum eaves height of 5.9 metres and an apex height of 6.2 meters.
- > Currently laid out with a ground floor admin/ office area, staff kitchenette and W.C and a substantial storage/ warehouse area to the side.
- > Unit 49 benefits from front and side profile with pedestrian access and a large motorised up and over loading door to the front (3.1m X 5m) along with ample circulation space.