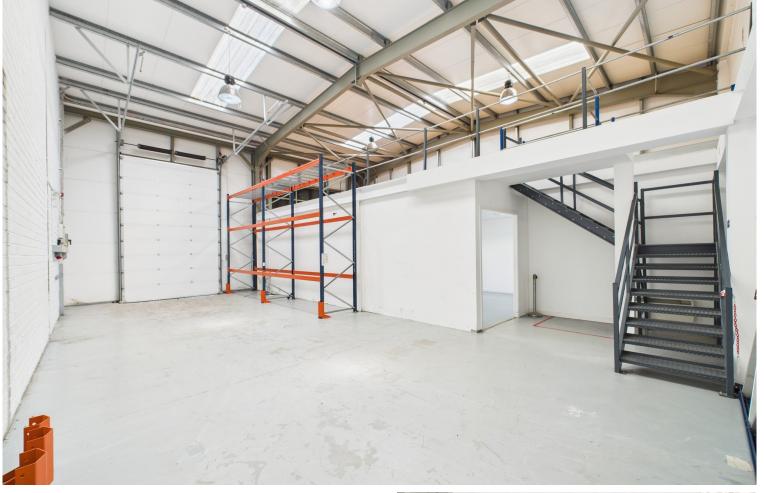

# **DESCRIPTION**

- > Unit 49's ground floor extends to some 1,865 sq ft (173.3 sqm) plus a mezzanine of 900sq.ft (83.6 sqm) and a minimum eaves height of 5.9 metres and an apex height of 6.2 meters.
- > Currently laid out with a ground floor admin/ office area, staff kitchenette and W.C and a substantial storage/ warehouse area to the side.
- > Unit 49 benefits from front and side profile with pedestrian access and a large motorised up and over loading door to the front (3.1m X 5m) along with ample circulation space.