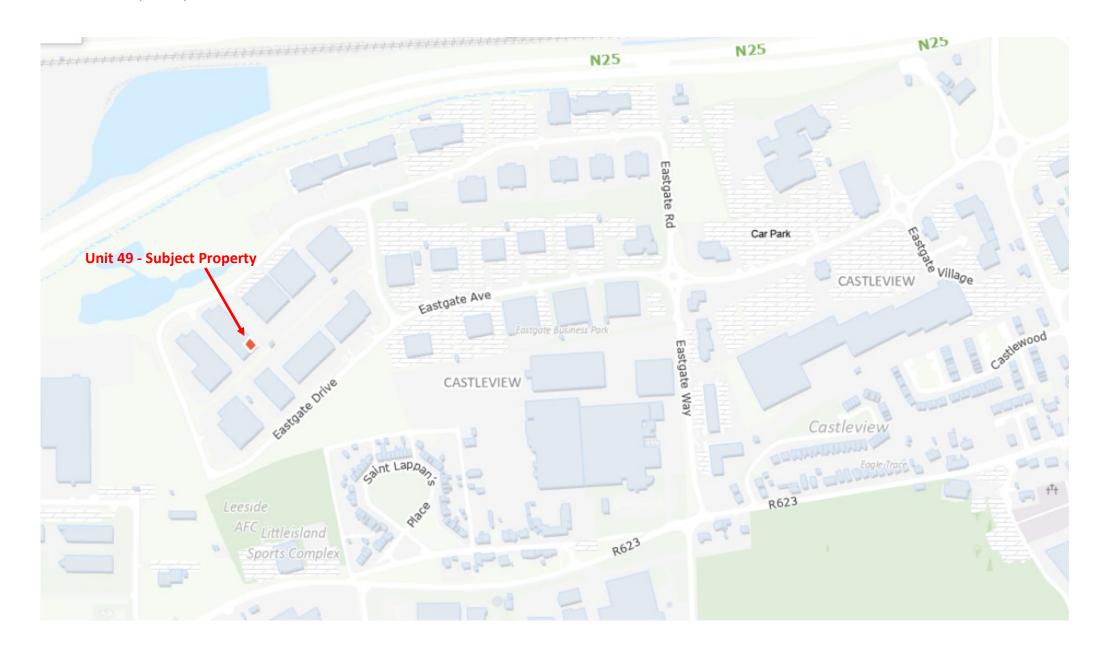

## LOCATION

49 Eastgate Drive is strategically located within the western end of the thriving Eastgate development. This park is recognised as one of Cork's Premier Light Industrial Business Parks.

Little Island is situated approximately 8 kms East of Cork City Centre and is a short distance from the recently upgraded Dunkettle interchange which connects the N8 Cork to Limerick/Dublin road and the South Ring road network which is the main artery linking Little Island with Cork Airport, West Cork and on to Kerry via the Ballincollig By-Pass.

## **LOCATION MAP**