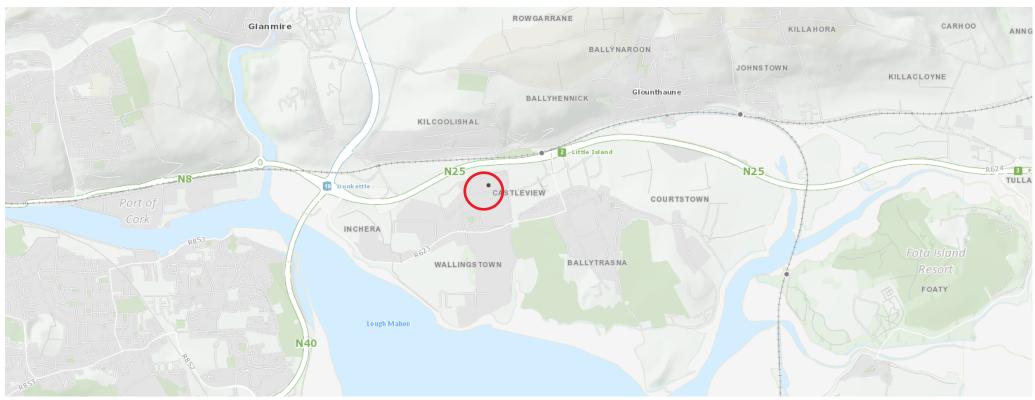

f 900sq.ft (83.6 sqm) and a minimum eaves height of 5.9 metres and an apex height of 6.2 meters.
- > Currently laid out with a ground floor admin/ office area, staff kitchenette and W.C and a substantial storage/ warehouse area to the side.
- > Unit 49 benefits from front and side profile with pedestrian access and a large motorised up and over loading door to the front (3.1m X 5m) along with ample circulation space.

# **ACCOMMODATION - GEA**

| Unit                    | Sq Ft | Sqm   |
|-------------------------|-------|-------|
| Ground Floor Approx.    | 1,865 | 173.3 |
| Mezzanine Floor Approx. | 900   | 83.6  |
| Total Approx.           | 2,765 | 256.9 |











Excellent location in Corks premier business Park and available immediately on new lease terms.



## **LOCATION MAP**





### For Further Information:

Rob Coughlan: (086) 3264320 rcoughlan@cohalandowning.ie

Viewing Strictly by appointment with the sole letting agent Cohalan Downing.

**Cohalan Downing** 

14 South Mall, Cork T12 CT91 Tel: (021) 4277717

Email: info@cohalandowning.ie





Messrs. Cohalan Downing, for themselves and for the vendors of this property whose agents they are, give notice that: (i) the particulars are produced in good faith, are set out as a general guide only and do not constitute any part of a contract, (ii) no person in the employment of Messrs. Cohalan Downing has authority to make or give any representation or warranty whatever in relation to the property. LICENCE NO. 001641