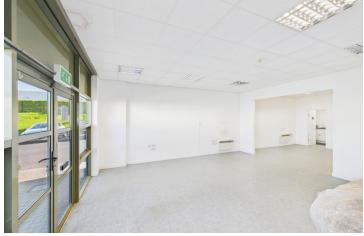

# **DESCRIPTION**

- > Unit 49's ground floor extends to some 1,865 sq ft (173.3 sqm) plus a mezzanine of 900sq.ft (83.6 sqm) and a minimum eaves height of 5.9 metres and an apex height of 6.2 meters.
- > Currently laid out with a ground floor admin/ office area, staff kitchenette and W.C and a substantial storage/ warehouse area to the side.
- > Unit 49 benefits from front and side profile with pedestrian access and a large motorised up and over loading door to the front (3.1m X 5m) along with ample circulation space.