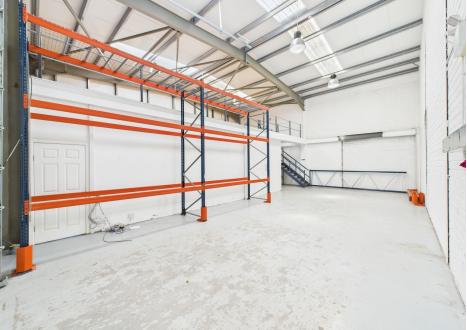

# **DESCRIPTION**

- > Unit 49's ground floor extends to some 1,865 sq ft (173.3 sqm) plus a mezzanine of 900sq.ft (83.6 sqm) and a minimum eaves height of 5.9 metres and an apex height of 6.2 meters.
- > Currently laid out with a ground floor admin/ office area, staff kitchenette and W.C and a substantial storage/ warehouse area to the side.
- > Unit 49 benefits from front and side profile with pedestrian access and a large motorised up and over loading door to the front (3.1m X 5m) along with ample circulation space.