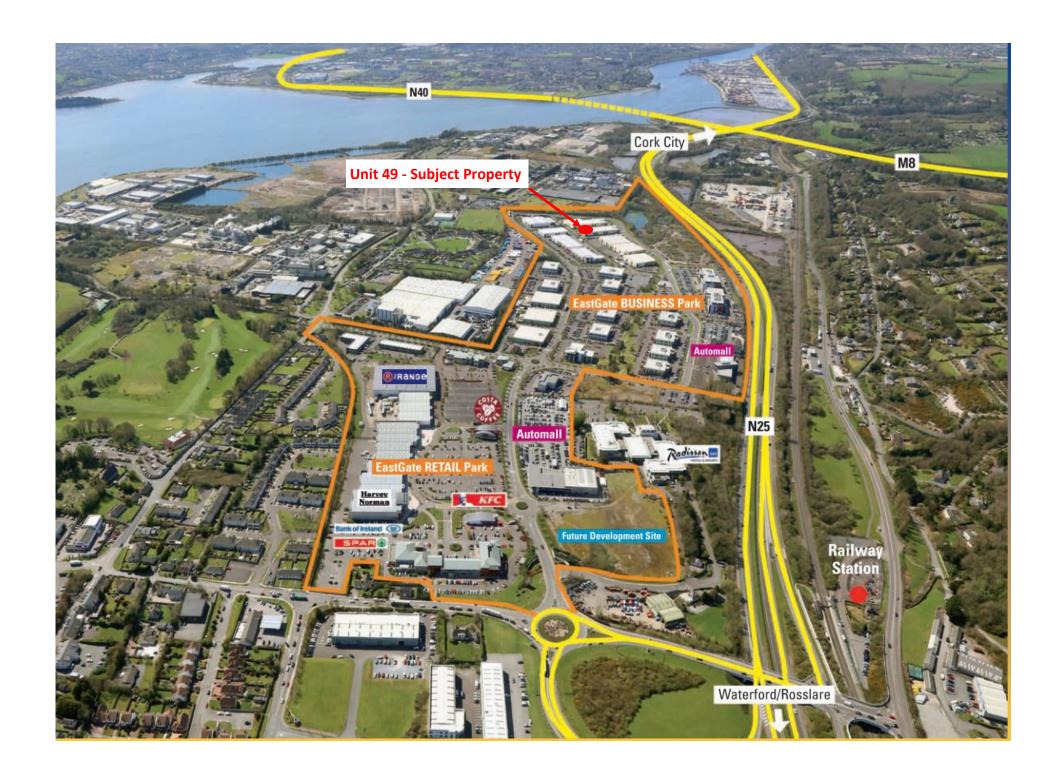

## LOCATION

49 Eastgate Drive is strategically located within the western end of the thriving Eastgate development. This park is recognised as one of Cork's Premier Light Industrial Business Parks.

Little Island is situated approximately 8 kms East of Cork City Centre and is a short distance from the recently upgraded Dunkettle interchange which connects the N8 Cork to Limerick/Dublin road and the South Ring road network which is the main artery linking Little Island with Cork Airport, West Cork and on to Kerry via the Ballincollig By-Pass.

Little Island is a well-established Industrial and Commercial location with a number of Industrial Parks and Business Parks including Euro Business Park, East Gate Business & Retail Park, Sitecast Industrial Estate, GB Business Park, Courtstown Industrial Estate, IDA Industrial Park, etc. There are also a number of heavy industries located in Little Island and the pharma sector further provides for significant employment in the region.