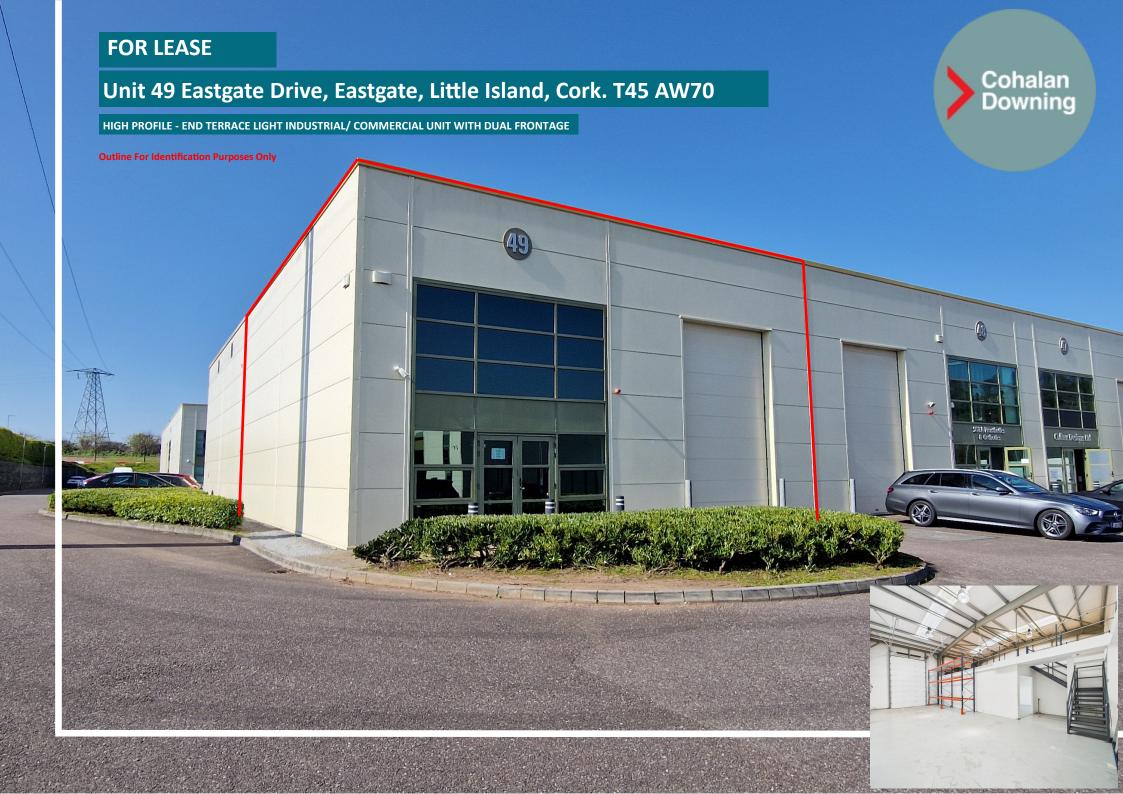

# ABOUT THE PROPERTY

Approx. 2,765 sq ft (256.9 sq m) with large loading door (3.1 m x 5m)

Minimum Eaves height of 5.9 metres

High quality, modern, light industrial/commercial unit in a superb location

Fitted with a security alarm and a fire alarm.

## LOCATION

49 Eastgate Drive is strategically located within the western end of the thriving Eastgate development. This park is recognised as one of Cork's Premier Light Industrial Business Parks.

Little Island is situated approximately 8 kms East of Cork City Centre and is a short distance from the recently upgraded Dunkettle interchange which connects the N8 Cork to Limerick/Dublin road and the South Ring road network which is the main artery linking Little Island with Cork Airport, West Cork and on to Kerry via the Ballincollig By-Pass.

# **DESCRIPTION**

- > Unit 49's ground floor extends to some 1,865 sq ft (173.3 sqm) plus a mezzanine of 900sq.ft (83.6 sqm) and a minimum eaves height of 5.9 metres and an apex height of 6.2 meters.
- > Currently laid out with a ground floor admin/ office area, staff kitchenette and W.C and a substantial storage/ warehouse area to the side.
- > Unit 49 benefits from front and side profile with pedestrian access and a large motorised up and over loading door to the front (3.1m X 5m) along with ample circulation space.