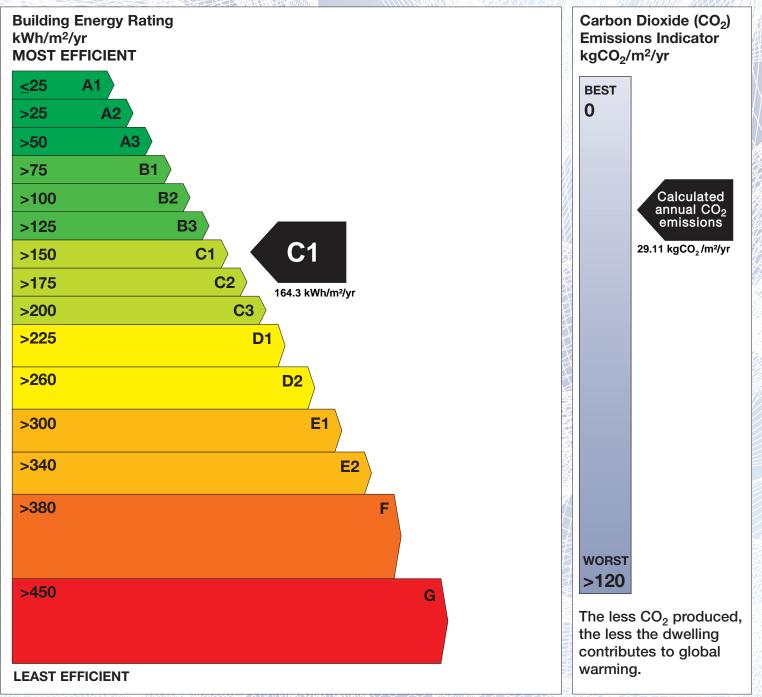

## **Building Energy Rating (BER)**

| BER for the building detailed below is: |                            | C1     |
|-----------------------------------------|----------------------------|--------|
| Address                                 | 12 BAGGOT LANE<br>DUBLIN 4 |        |
| Eircode                                 | D04Y4X7                    |        |
| BER Number                              | 103621371                  |        |
| Date of Issue                           | 21/05/2023                 |        |
| Valid Until                             | 21/05/2033                 |        |
| Assessor Number                         | 103077                     |        |
| Assessor Company No                     | 103077                     | UHIN-A |

The Building Energy Rating (BER) is an indication of the energy performance of this dwelling. It covers energy use for space heating, water heating, ventilation and lighting, calculated on the basis of standard occupancy. It is expressed as primary energy use per unit floor area per year (kWh/m<sup>2</sup>/yr).

'A' rated properties are the most energy efficient and will tend to have the lowest energy bills.

**IMPORTANT:** This BER is calculated on the basis of data provided to and by the BER Assessor, and using the version of the assessment software quoted below. A future BER assigned to this dwelling may be different, as a result of changes to the dwelling or to the assessment software.