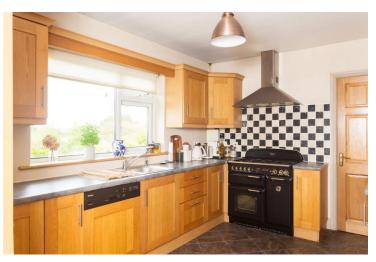

The ground floor accommodation comprises of entrance porch, hallway, sitting room, open plan kitchen/dining/living, utility, WC and double bedroom ensuite. Upstairs there are a further 3 bedrooms including master ensuite and family bathroom.