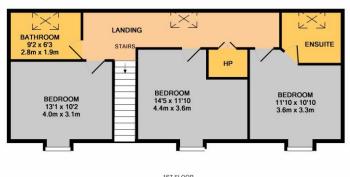

The ground floor accommodation comprises of entrance porch, hallway, sitting room, open plan kitchen/dining/living, utility, WC and double bedroom ensuite. Upstairs there are a further 3 bedrooms including master ensuite and family bathroom.

#### Services:

o Oil fired central heating

o Private water supply via well

o Septic Tank

Property Instagram handle: @houseonahillwestcork

GROUND FLOOR APPROX. FLOOR AREA 1092 SQ.FT. (101.4 SQ.M.)

1ST FLOOR APPROX. FLOOR AREA 695 SQ.FT. (64.6 SQ.M.)

## TOTAL APPROX. FLOOR AREA 1787 SQ.FT. (166.0 SQ.M.) ttempt has been made to ensure the accuracy of the floor plan contained here

Whist every attempt has been made to ensure the accuracy of the floor plan contained here, measurements of doors, windows, rooms and any other items are approximate and no responsibility is alseen for any error, orimission, or mis-statement. This plan is for illustrative purposes only and should be used as such by any prospective purchaser. The scheme is a statement of plan is for illustrative purposes only and should be used as such by any prospective purchaser. The scheme is system and appliances shown have not been tested and no guarantee as to their operability or efficiency can be given. Made with Medopic W2019 and the proper scheme is sometiment of the property of the pro