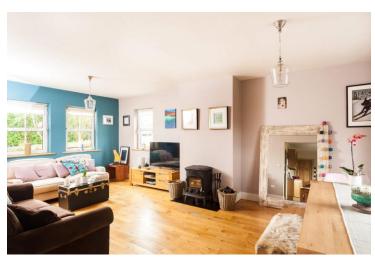

The many features of this fine home include an impressive B3 energy rating qualifying the property for a Green Mortgage, oil fired central heating, underfloor heating on ground floor, PVC double glazed windows, multi fuel stove in the living area and open fire place in the sitting room.

The ground floor accommodation comprises of entrance porch, hallway, sitting room, open plan kitchen/dining/living, utility, WC and double bedroom ensuite. Upstairs there are a further 3 bedrooms including master ensuite and family bathroom.