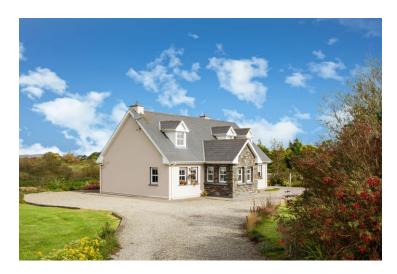

# For Sale

Asking Price: €425,000

Ardea, Ballinacarriga, Dunmanway, Co Cork, P47 WF24

Delightful 4 bedroom home that is full of charm on 1.15 acres approx. of mature landscaped gardens, located adjacent to Ballinacarriga village and benefiting from beautiful views overlooking the Bandon River valley. Ballinacarriga is convenient to Dunmanway, Clonakilty and Bandon towns.

The south facing back garden takes advantage of the wonderful views. The private grounds are laid out in lawns, mature shrubbery, garden shed and with gravel driveway.

The area is synonymous with the 16th century Ballinacarriga castle and lake. The local National School is located 1.8km approx. from the property while Randal Óg GAA playing pitches are also close by.