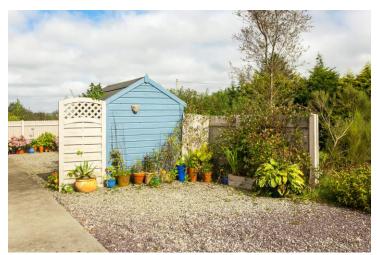

The south facing back garden takes advantage of the wonderful views. The private grounds are laid out in lawns, mature shrubbery, garden shed and with gravel driveway.

The area is synonymous with the 16th century Ballinacarriga castle and lake. The local National School is located 1.8km approx. from the property while Randal Óg GAA playing pitches are also close by.