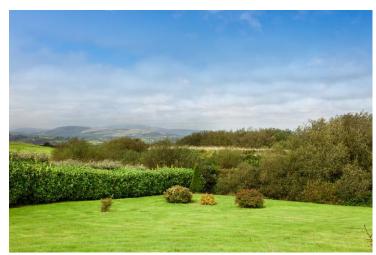

# For Sale

Asking Price: €425,000

Ardea, Ballinacarriga, Dunmanway, Co Cork, P47 WF24

Delightful 4 bedroom home that is full of charm on 1.15 acres approx. of mature landscaped gardens, located adjacent to Ballinacarriga village and benefiting from beautiful views overlooking the Bandon River valley. Ballinacarriga is convenient to Dunmanway, Clonakilty and Bandon towns.

The south facing back garden takes advantage of the wonderful views. The private grounds are laid out in lawns, mature shrubbery, garden shed and with gravel driveway.

The area is synonymous with the 16th century Ballinacarriga castle and lake. The local National School is located 1.8km approx. from the property while Randal Óg GAA playing pitches are also close by.