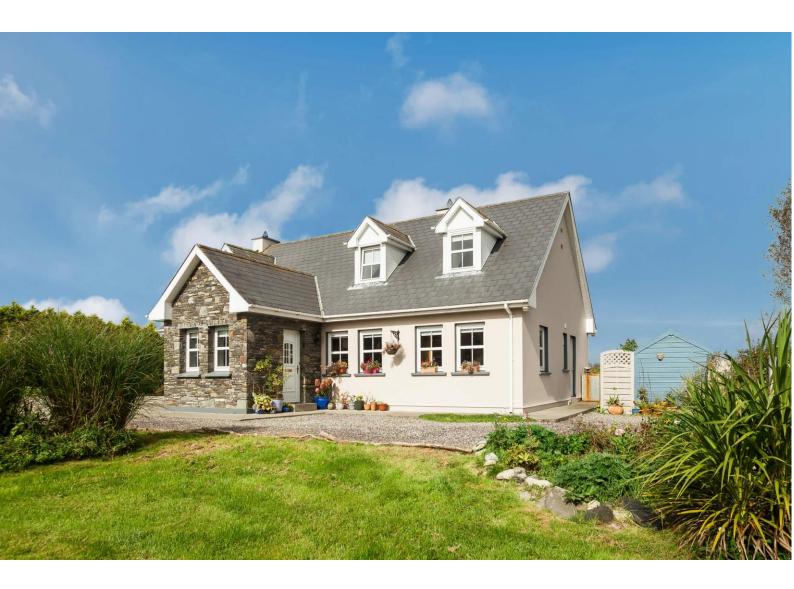

# For Sale

Asking Price: €425,000

Ardea, Ballinacarriga, Dunmanway, Co Cork, P47 WF24

Delightful 4 bedroom home that is full of charm on 1.15 acres approx. of mature landscaped gardens, located adjacent to Ballinacarriga village and benefiting from beautiful views overlooking the Bandon River valley. Ballinacarriga is convenient to Dunmanway, Clonakilty and Bandon towns.

The south facing back garden takes advantage of the wonderful views. The private grounds are laid out in lawns, mature shrubbery, garden shed and with gravel driveway.

The area is synonymous with the 16th century Ballinacarriga castle and lake. The local National School is located 1.8km approx. from the property while Randal Óg GAA playing pitches are also close by.