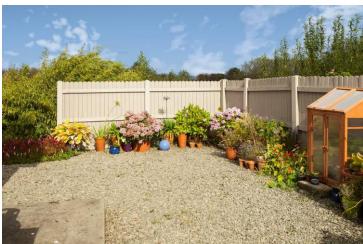

The south facing back garden takes advantage of the wonderful views. The private grounds are laid out in lawns, mature shrubbery, garden shed and with gravel driveway.

The area is synonymous with the 16th century Ballinacarriga castle and lake. The local National School is located 1.8km approx. from the property while Randal Óg GAA playing pitches are also close by.