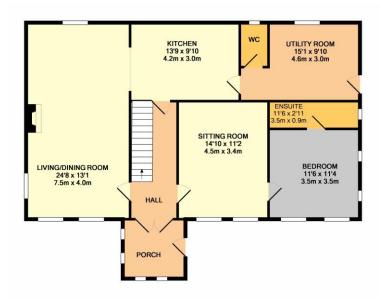

The ground floor accommodation comprises of entrance porch, hallway, sitting room, open plan kitchen/dining/living, utility, WC and double bedroom ensuite. Upstairs there are a further 3 bedrooms including master ensuite and family bathroom.

#### Services:

o Oil fired central heating

o Private water supply via well

o Septic Tank

Property Instagram handle: @houseonahillwestcork

GROUND FLOOR APPROX. FLOOR AREA 1092 SQ.FT. (101.4 SQ.M.)

1ST FLOOR APPROX. FLOOR AREA 695 SQ.FT. (64.6 SQ.M.)

## TOTAL APPROX. FLOOR AREA 1787 SQ.FT. (166.0 SQ.M.) ttempt has been made to ensure the accuracy of the floor plan contained here

Whist every attempt has been made to ensure the accuracy of the floor plan contained here, measurements of doors, windows, rooms and any other items are approximate and no responsibility is alseen for any error, orimission, or mis-statement. This plan is for illustrative purposes only and should be used as such by any prospective purchaser. The scheme is a statement of plan is for illustrative purposes only and should be used as such by any prospective purchaser. The scheme is system and appliances shown have not been tested and no guarantee as to their operability or efficiency can be given. Made with Medopic W2019 and the proper scheme is sometiment of the property of the pro