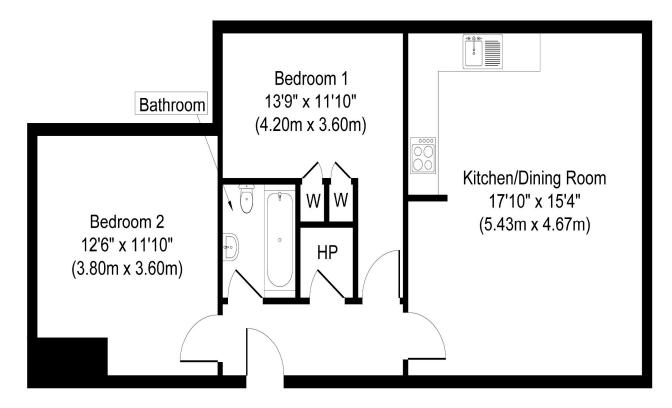

#### ACCOMMODATION

- Entrance Hallway
- Kitchen / Living Room Area

Kitchen with built in wall and floor units, tiled splash back area.

- Bedroom 1 Double. Built in wardrobes.
- Hot press Dual immersion.
- Bathroom

W.C. W.H.B. Bath. Electric shower. Fully tiled throughout.

- Bedroom 2 Double.
- Outside This property benefits from one secure car parking space.
- Management Company
   There is a management company for the subject development called Greenville House Management Co. with the annual service charge for 2024 of €1,500 subject to confirmation.

PHONE: 061 410 410 PSRA No. 002371 EMAIL: decourcyodwyer@propertypartners.ie

Whilst every attempt has been made to ensure the accuracy of the floor plan contained here, measurements of doors, windows, rooms and any other items are approximate and no responsibility is taken for any error, omission, or mis-statement. The measurements should not be relied upon for valuation, transaction and/or funding purposes This plan is for illustrative purposes only and should be used as such by any prospective purchaser or tenant. The services, systems and appliances shown have not been tested and no guarantee as to their operability or efficiency can be given.
Copyright V360 Ltd 2025 | www.houseviz.com