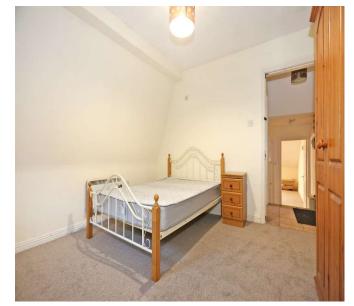

#### ACCOMMODATION

- Entrance Hallway
- Kitchen / Living Room Area

Kitchen with built in wall and floor units, tiled splash back area.

- Bedroom 1 Double. Built in wardrobes.
- Hot press Dual immersion.
- Bathroom