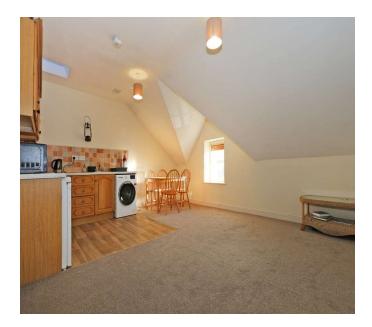

Internally this split level unit is well laid out and in good condition. There is an open plan kitchen / living room area with built in wall and floor units, two double bedrooms and a fully tiled bathroom with W.C., W.H.B. and bath with electric shower.

#### ACCOMMODATION

- Entrance Hallway
- Kitchen / Living Room Area

Kitchen with built in wall and floor units, tiled splash back area.

- Bedroom 1 Double. Built in wardrobes.
- Hot press Dual immersion.
- Bathroom