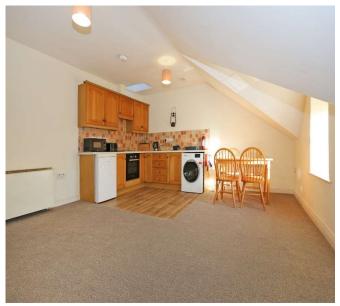

Internally this split level unit is well laid out and in good condition. There is an open plan kitchen / living room area with built in wall and floor units, two double bedrooms and a fully tiled bathroom with W.C., W.H.B. and bath with electric shower.

#### ACCOMMODATION

- Entrance Hallway
- Kitchen / Living Room Area

Kitchen with built in wall and floor units, tiled splash back area.

- Bedroom 1 Double. Built in wardrobes.
- Hot press Dual immersion.
- Bathroom