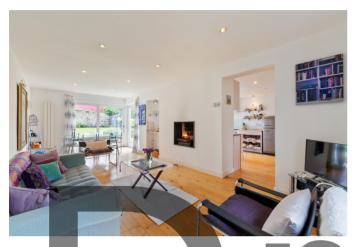

### SPECIAL FEATURES

- GFCH 129 sqm / 1388 sq ft Approx.
- Large private south facing rear garden
- Alarm. Off street parking
- Minutes' walk to the main street in Dun Laoghaire
- Close to DART and local bus routes