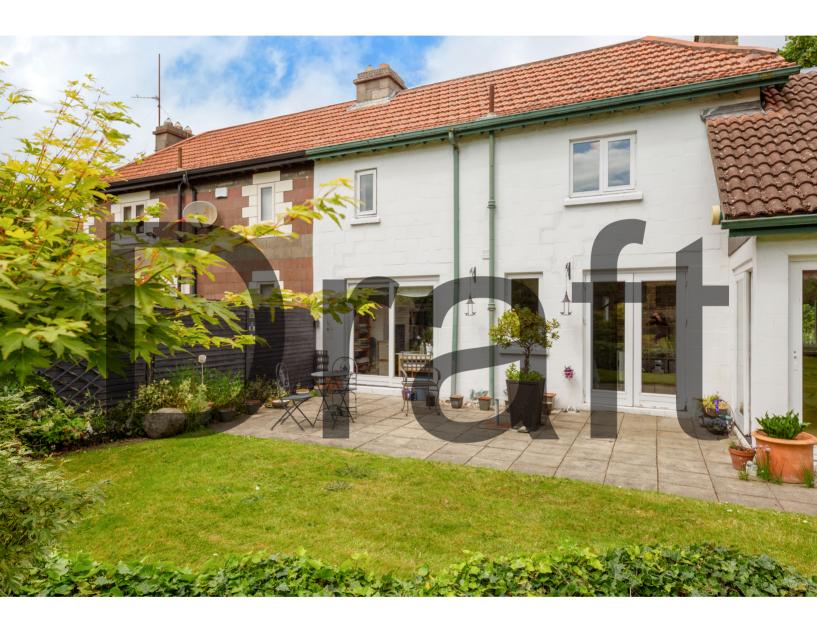

# For Sale

Asking Price: €925,000

7 Rosary Gardens East Dun Laoghaire Co. Dublin A96 XY99

sherryfitz.ie - make and view offers 24/7

Open 24/7

REGISTER NOW TO SEARCH FOR PROPERTIES, MAKE AND VIEW OFFERS, ANYTIME YOU LIKE.

### SPECIAL FEATURES

- GFCH 129 sqm / 1388 sq ft Approx.
- Large private south facing rear garden
- Alarm. Off street parking
- Minutes' walk to the main street in Dun Laoghaire
- Close to DART and local bus routes