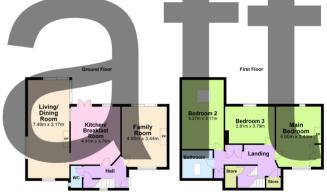

### SPECIAL FEATURES

- GFCH 129 sqm / 1388 sq ft Approx.
- Large private south facing rear garden
- Alarm. Off street parking
- Minutes' walk to the main street in Dun Laoghaire
- Close to DART and local bus routes