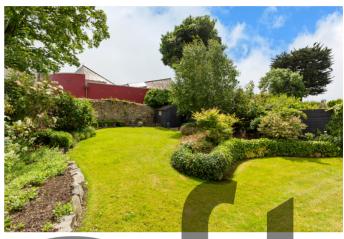

### SPECIAL FEATURES

- GFCH 129 sqm / 1388 sq ft Approx.
- Large private south facing rear garden
- Alarm. Off street parking
- Minutes' walk to the main street in Dun Laoghaire
- Close to DART and local bus routes