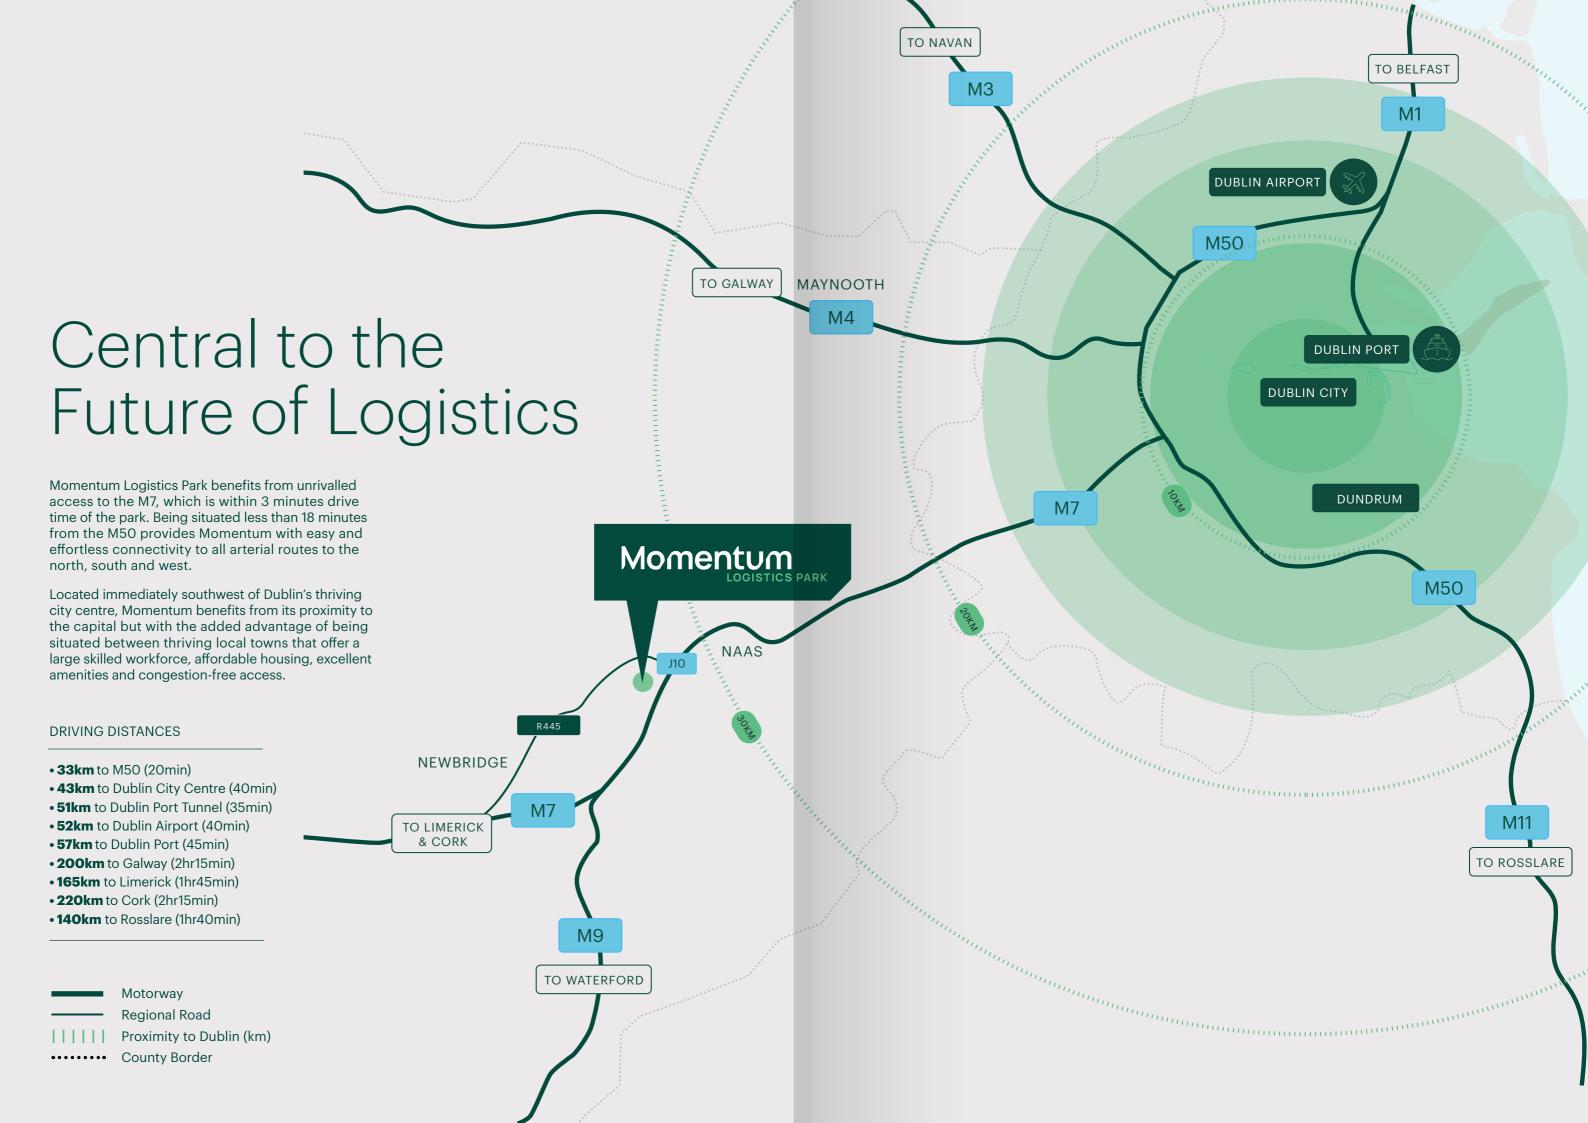

# Momentum LOGISTICS PARK









# UNIT 39A, B & C

# UNIT 39A

| 834m² |
|-------|
| 178m² |
| 656m² |
|       |

# UNIT 39B

| Total Sq m     | 807m² |
|----------------|-------|
| Office Sq m    | 169m² |
| Warehouse Sq m | 638m² |

# UNIT 39C

| Total Sq m     | 830m² |
|----------------|-------|
| Office Sq m    | 169m² |
| Warehouse Sq m | 661m² |

# WAREHOUSE

- 10m Clear internal height
- Min. 50 kN/m² floor loading
- 3 x Modern enterprise units
- •1 x Grade level door per unit
- EV charging
- LED lighting
- Targeting LEED Gold

# OFFICE

- Open plan design suitable for compartmentation
- Facilities at ground and first floor
- Air conditioning
- Suspended acoustic tiled ceilings with LED lighting
- Painted and plastered walls
- Fully fitted WC and tea station facilities
- Perimeter trunking
- Fully bonded he