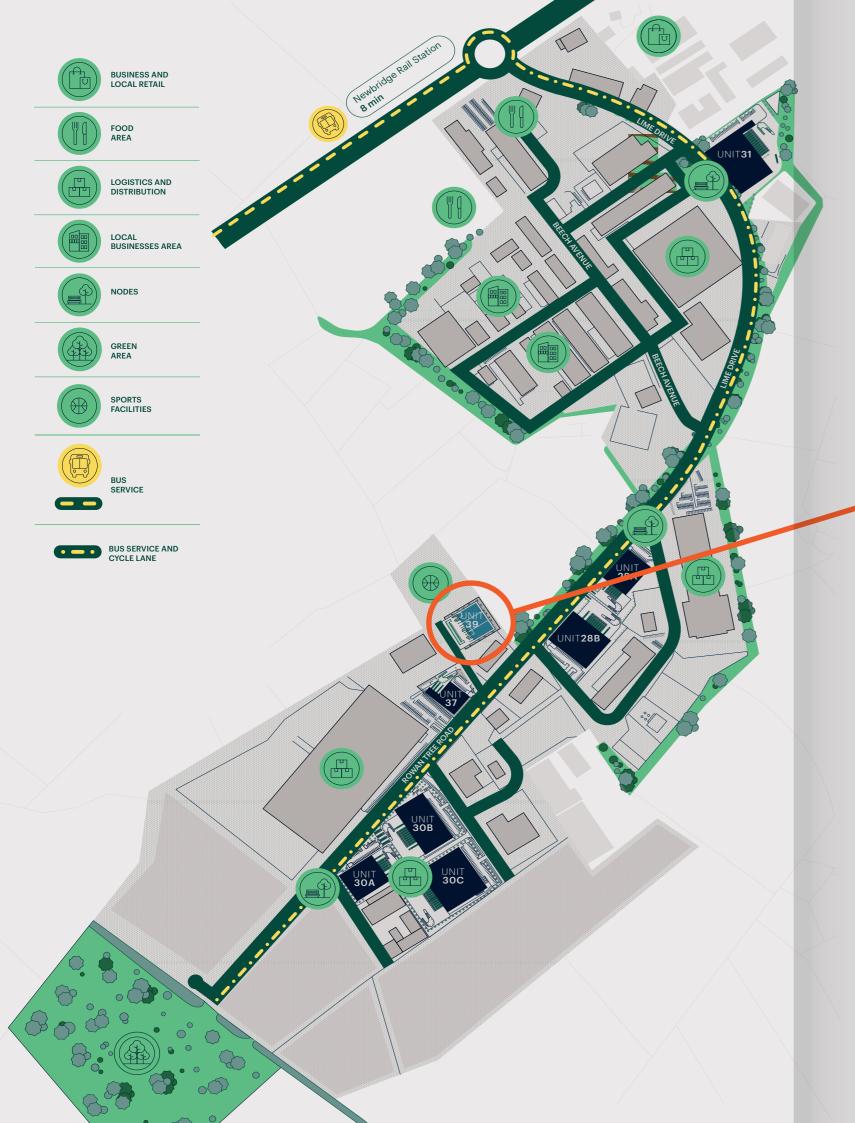

# Momentum LOGISTICS PARK









# UNIT 39A, B & C

# UNIT 39A

| 834m² |
|-------|
| 178m² |
| 656m² |
|       |

# UNIT 39B

| Total Sq m     | 807m² |
|----------------|-------|
| Office Sq m    | 169m² |
| Warehouse Sq m | 638m² |

# UNIT 39C

| Total Sq m     | 830m² |
|----------------|-------|
| Office Sq m    | 169m² |
| Warehouse Sq m | 661m² |

# WAREHOUSE

- 10m Clear internal height
- Min. 50 kN/m² floor loading
- 3 x Modern enterprise units
- •1 x Grade level door per unit
- EV charging
- LED lighting
- Targeting LEED Gold

# OFFICE

- Open plan design suitable for compartmentation
- Facilities at ground and first floor
- Air conditioning
- Suspended acoustic tiled ceilings with LED lighting
- Painted and plastered walls
- Fully fitted WC and tea station facilities
- Perimeter trunking
- Fully bonded heav