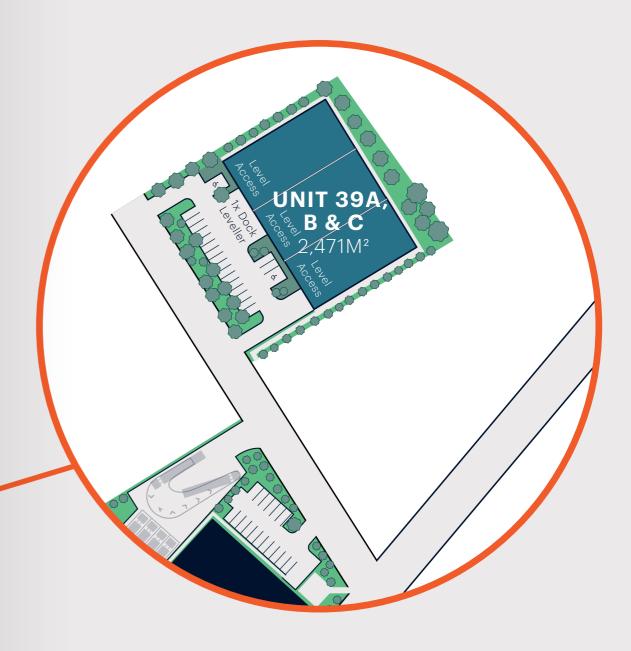

# UNIT 39A, B & C

# UNIT 39A

| 834m² |
|-------|
| 178m² |
| 656m² |
|       |

# UNIT 39B

| Total Sq m     | 807m² |
|----------------|-------|
| Office Sq m    | 169m² |
| Warehouse Sq m | 638m² |

# UNIT 39C

| Total Sq m     | 830m² |
|----------------|-------|
| Office Sq m    | 169m² |
| Warehouse Sq m | 661m² |