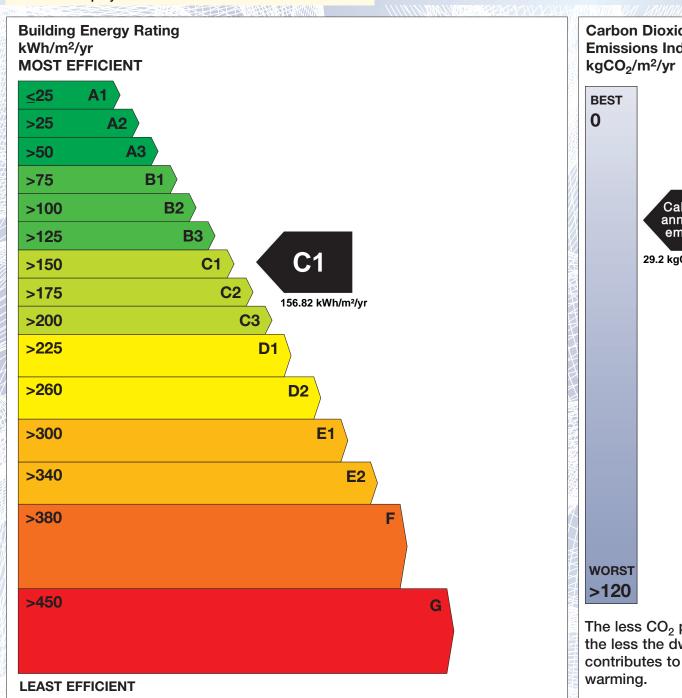

## BER for the building detailed below is:

**C1** 

**Address** APT 51 WEAVERS HALL LEVMOSS PARK **LEOPARDSTOWN DUBLIN 18 BER Number** 100017755 Date of Issue 03/08/2018 Valid Until 03/08/2028 Assessor Number 104321 Assessor Company No 104321

The Building Energy Rating (BER) is an indication of the energy performance of this dwelling. It covers energy use for space heating, water heating, ventilation and lighting, calculated on the basis of standard occupancy. It is expressed as primary energy use per unit floor area per year (kWh/m²/yr).

'A' rated properties are the most energy efficient and will tend to have the lowest energy bills.

Carbon Dioxide (CO<sub>2</sub>) **Emissions Indicator** Calculated annual CO2 emissions 29.2 kgCO<sub>2</sub>/m<sup>2</sup>/yr The less CO<sub>2</sub> produced, the less the dwelling contributes to global