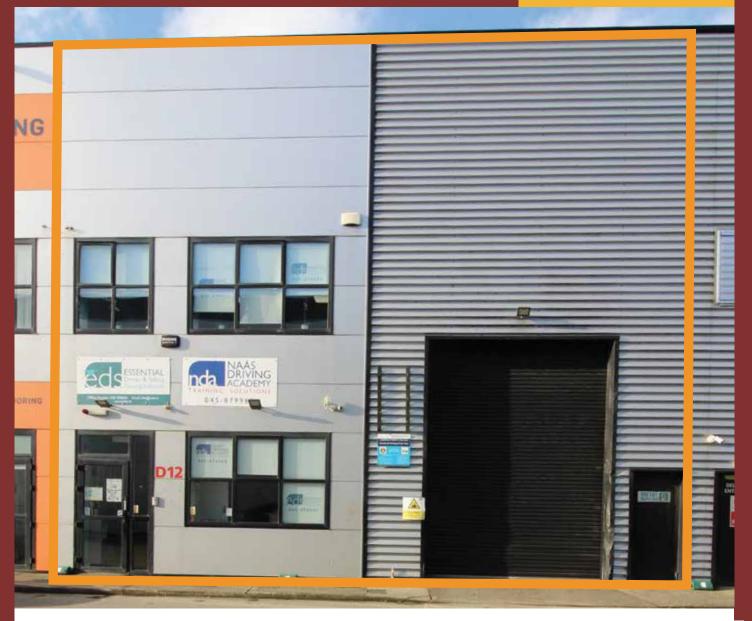

# **FOR SALE**

Office/Warehouse Unit D12 **Southern Link Business Park** Naas Co. Kildare W91 HC65

→ Motorway Access

# **Property Features**

- Modern Office / Warehouse
- Extends 6.350 sq. ft (590 sq. m)
- 4 Car Parking Spaces
- Motorway Access

#### **DESCRIPTION**

The property comprises a mid-terrace, Industrial unit extending to c. 6,350 sq. ft (590 sq.m), which includes a 2,325 sq. ft (216 sq.m) mezzanine. The property is arranged as office and toilet facilities on the ground floor with an office and kitchen facilities on the first floor. To the rear of the unit is warehouse with extensive mezzanine storage area. The unit is accessed from the front, via two pedestrian entrances and a roller shutter door providing vehicular access.

The offices are finished to a high standard, featuring suspended ceilings, carpeted floors, IT and telephone points, aluminium windows and doors and storage heating. The warehouse features a mezzanine floor accessed via a steel staircase, fluorescent lighting, twin skinned insulated roof with translucent panels and both pedestrian and vehicular access. The property is equipped with both intruder and fire alarm systems.