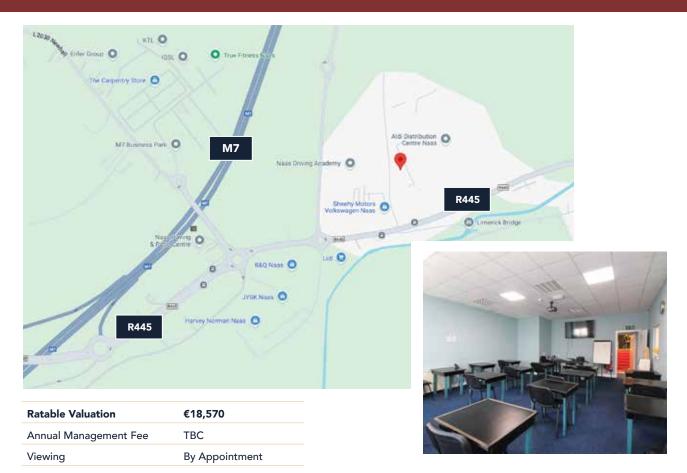

#### **LOCATION**

Naas, the largest urban centre in County Kildare, is a key industrial and commercial hub in the Greater Dublin Area, strategically located 37 km southwest of Dublin city centre along the M7 motorway. It hosts modern industrial parks like South Link Business Park, Naas Enterprise Park and Millennium Park, attracting multinational companies such as Kerry Group, Aldi, and VW/Audi.

The subject property is situated in the Southern Link Business Park, just off the R445, approximately 2.3 km west of Naas town centre. Nearby occupiers include Powercity, Sheehy Motors, and the Aldi Distribution Centre. Naas Retail Park, located less than 500 meters away, hosts prominent retailers such as Lidl, B&Q, Currys, and Starbucks present.