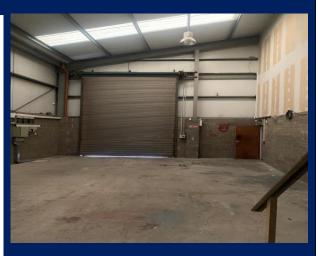

## **DESCRIPTION:**

The premises comprises a c. 259.62 sq.m. (c. 2,795 sq.ft.) industrial unit over two floors.

Internally, the ground floor provides warehousing to ground floor with open plan canteen and ladies & gents toilets. Upstairs provides offices with a concrete stairs leading to same. There are suspended ceilings and recessed lighting.

The property has pedestrian entrance and roller shutter doors.