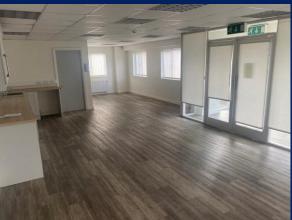

## **DESCRIPTION:**

The premises comprises a c. 259.62 sq.m. (c. 2,795 sq.ft.) industrial unit over two floors.

Internally, the ground floor provides warehousing to ground floor with open plan canteen and ladies & gents toilets. Upstairs provides offices with a concrete stairs leading to same. There are suspended ceilings and recessed lighting.