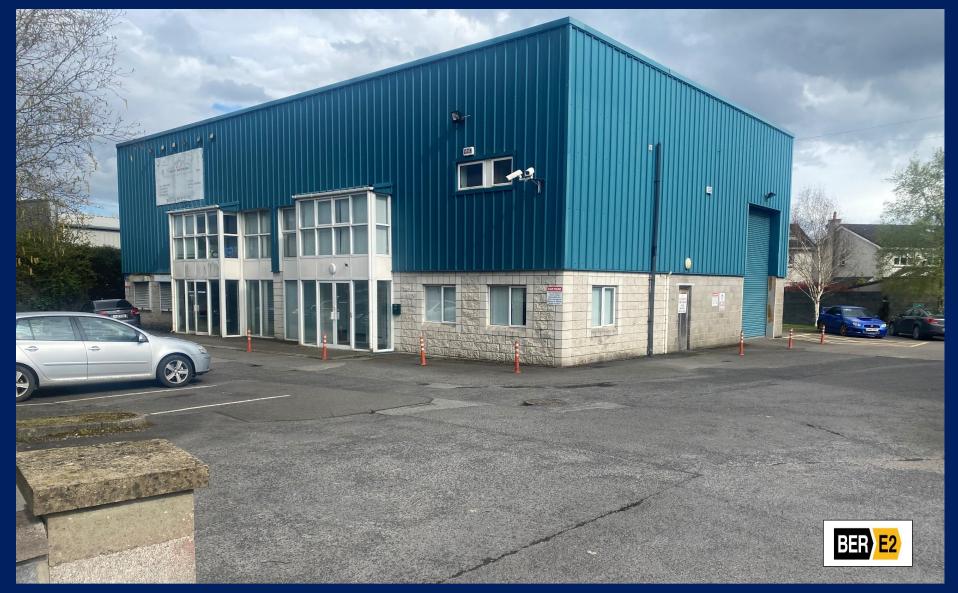

UNIT D2, NEWBRIDGE INDUSTRIAL ESTATE, NEWBRIDGE, CO. KILDARE

QUOTING RENT: €25,000 per annum (Excl. VAT)

TO LET

Ground c. 2,060 sq.ft/c. 191.39 sq.m.

First c. 734 sq.ft./c. 68.23 sq.m.

**SUIT A VARIETY OF USES** 

# UNIT D2, NEWBRIDGE INDUSTRIAL ESTATE

### **FEATURES:**

- High profile location in Newbridge Industrial Estate onto the internal estate road.
- Suit a variety of uses.
- Designated car park spaces.
- PVC windows & doors.
- Pedestrian entrance & roller shutter doors
- 2 storey offices & warehouse

### LOCATION:

The property is situated in Newbridge Industrial Estate an established commercial location adjoining the Town Centre and convenient to major routes.

Newbridge is a large provincial town c. 27 miles south west of Dublin just off the M7 Motorway with a population of approximately 22,000 people. The town has experienced significant growth both in commercial and residential with excellent transportation links including the M7 Motorway at Junction 10 or 12 and train service with direct access to the City Centre.