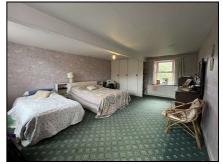

Landing 5.55m (18'3") x 1.99m (6'6") Carpet.

Bedroom 1 6.52m (21'5") x 4.33m (14'2") Carpet. Built in wardrobes.

Bedroom 2 4.85m (15'11") x 2.92m (9'7") Carpet, built in wardrobe.

Dressing Room 4.85m (15'11") x 2.55m (8'4")

Bedroom 3 4.3m (14'1") x 3.37m (11'1") Carpet, built in wardrobe.

Bedroom 4 4.3m (14'1") x 2.82m (9'3") Carpet, built in wardrobe.

Bedroom 5 5.39m (17'8") x 5.6m (18'4") Carpet, built in wardrobes.

Garden Shed 4.38m (14'4") x 5.08m (16'8") Timber flooring and work bench.