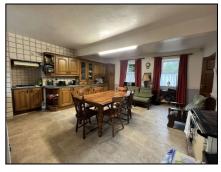

Kitchen/Dining 4.83m (15'10") x 6.06m (19'11") Laminate flooring, aga range, units at eye and floor level, tiled splash back, gas hob, back door leading to garden.

Main Bathroom 2.89m (9'6") x 2.72m (8'11") Tiled floor and wall, hotpress, bath, whb, w/c.