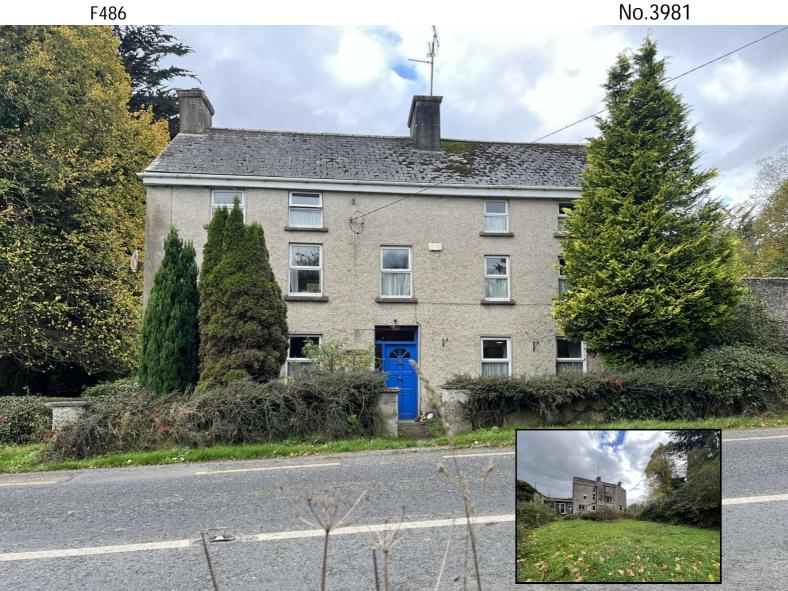

Accommodation includes:

Ground Floor: Entrance Hall, Sitting Room, Kitchen/dining and main bathroom.

First Floor: 2 bedrooms, dressing room, bathroom and guest w.c. Second Floor: 3 bedrooms.

The property has double glazed PVC windows and oil fired central heating, garden shed and garage.

This is a great opportunity to purchase a large home in a good location. Early inspection is advised.

Entrance Hall 1.99m (6'6") x 4.91m (16'1") Tiled floor.

Living Room 4.31m (14'2") x 5.64m (18'6") Carpet, solid fuel stove with red brick surround fire place.