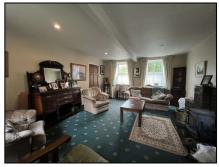

This is a great opportunity to purchase a large home in a good location. Early inspection is advised.

Entrance Hall 1.99m (6'6") x 4.91m (16'1") Tiled floor.

Living Room 4.31m (14'2") x 5.64m (18'6") Carpet, solid fuel stove with red brick surround fire place.