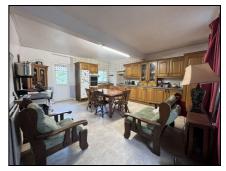

Kitchen/Dining 4.83m (15'10") x 6.06m (19'11") Laminate flooring, aga range, units at eye and floor level, tiled splash back, gas hob, back door leading to garden.

Main Bathroom 2.89m (9'6") x 2.72m (8'11") Tiled floor and wall, hotpress, bath, whb, w/c.