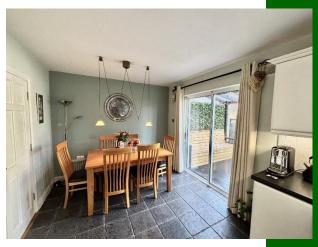

### Kitchen/ Dining Room

Generous floor to eye level presses. Patio doors to rear overlooking a substantial rear garden

5.04m (16'6") x 3m (9'10")