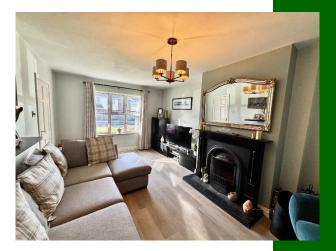

## Lounge

Laminate flooring, feature fireplace and bay window 5.02m (16'6") x 3.04m (10'0")