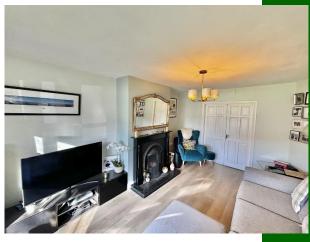

## Lounge

Laminate flooring, feature fireplace and bay window 5.02m (16'6") x 3.04m (10'0")