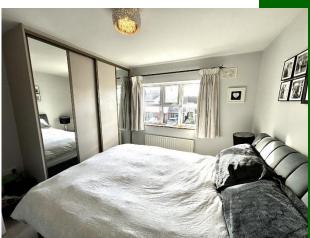

## Bedroom 1

Single room. Built in wardrobes 2.04m (6'8") x 2m (6'7")

**Bedroom 2** Double room. Built in wardrobes 3.04m (10'0") x 3.03m (9'11")

## Bedroom 3

Master bedroom. Sliderobes. Includes fully fitted and tiled en suite with triton shower

3.04m (10'0") x 3.03m (9'11")