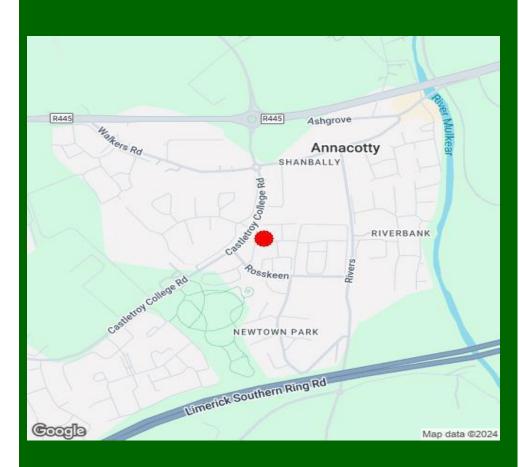

18 Castlemara, Annacotty, Co. Limerick, V94 P6V6

# **Property Directions:**

Enter the Eircode V94 P6V6 to your mobile device. GVM sign erected.