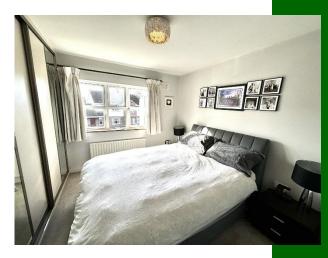

## Bedroom 1

Single room. Built in wardrobes 2.04m (6'8") x 2m (6'7")

**Bedroom 2** Double room. Built in wardrobes 3.04m (10'0") x 3.03m (9'11")

## Bedroom 3

Master bedroom. Sliderobes. Includes fully fitted and tiled en suite with triton shower

3.04m (10'0") x 3.03m (9'11")