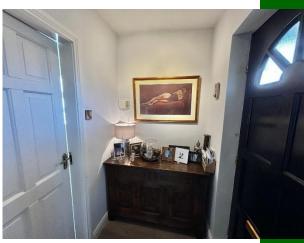

## Entrance Hallway

Bright and inviting with wc & whb off 4.05m (13'3") x 3.08m (10'1")