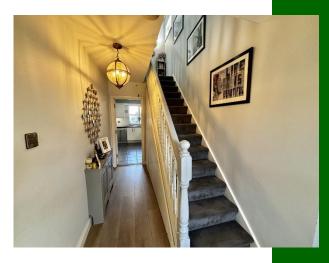

## Entrance Hallway

Bright and inviting with wc & whb off 4.05m (13'3") x 3.08m (10'1")