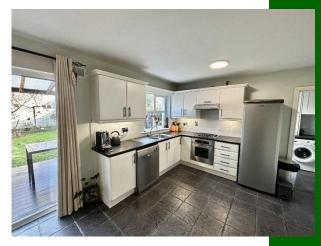

### Kitchen/ Dining Room

Generous floor to eye level presses. Patio doors to rear overlooking a substantial rear garden

5.04m (16'6") x 3m (9'10")