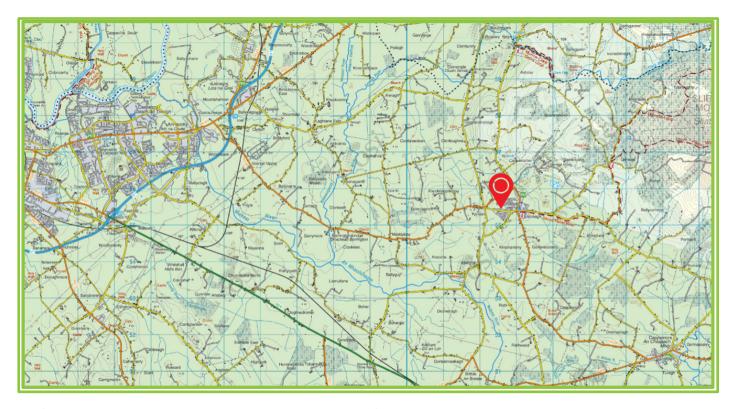

#### Location

This property is situated a short walk from the centre of Murroe village and is within easy reach of the University of Limerick, only 25 minutes from Limerick City with easy access to the M7 motorway. Schools, shops, childcare, bar, café and church are all within a short stroll.

#### **Directions**

Coming into Murroe from Limerick veer right at the 5 Roads. Take 1<sup>st</sup> right turn into Ros Fearna, take 1<sup>st</sup> right and the property is a short distance on the left after the creche. Eircode: V94 W73K