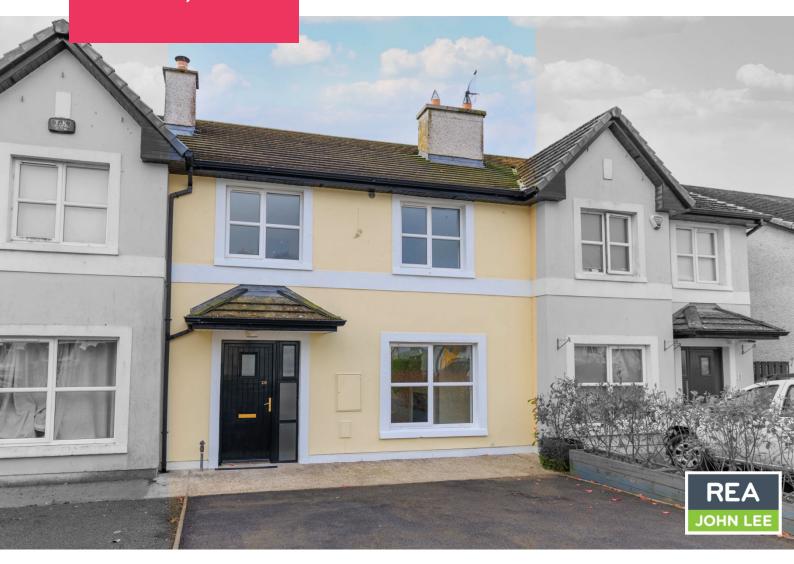

# 20 The Meadow, Ros Fearna

MURROE, CO. LIMERICK.

V94 W73K

3 Bedroom Mid Terraced Residence c. 94 sq.m.

# Description

REA John Lee are delighted to bring to the market this ideally situated 3 bedroom mid terraced residence within walking distance of the centre of Murroe. The property is well proportioned throughout and has been recently redecorated throughout. ready for immediate occupation. The rear garden features a large patio and lawn area. There is ample parking to the front with a tarmac driveway. It is an ideal home for a first time buyer or investor within easy commuting distance of Limerick City and University. Appointment to view can be arranged through the agent agents.