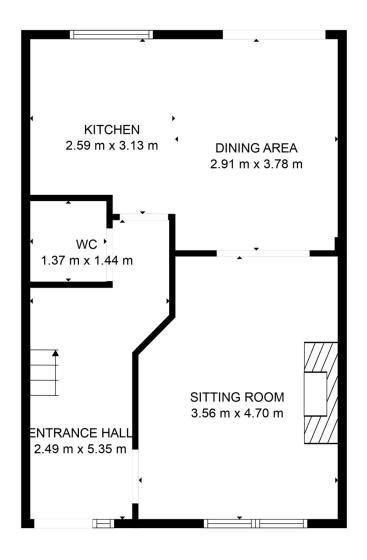

# Accommodation

FLOOR 1 FLOOR 2

FLOOR PLAN CREATED BY CUBICASA APP. MEASUREMENTS DEEMED HIGHLY RELIABLE BUT NOT GUARANTEED.