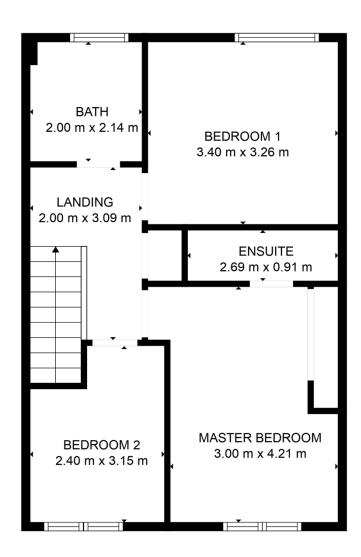

# Accommodation

FLOOR 1 FLOOR 2

FLOOR PLAN CREATED BY CUBICASA APP. MEASUREMENTS DEEMED HIGHLY RELIABLE BUT NOT GUARANTEED.