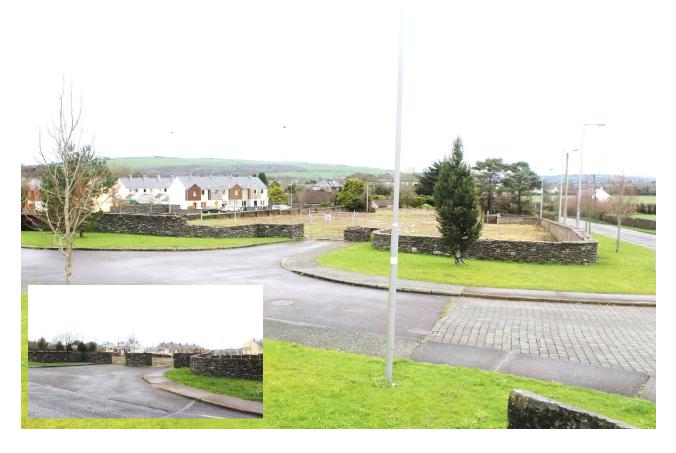

## **Residential Sites**

Being sold subject to planning permission

Tuairin Glas has been developed to provide a number of sites at the front of the development with a mix of house types in the development to the rear which was developed approximately 10 years ago. They are in an excellent location just off the Ballincollig by-pass just minutes from the City Centre and the South Ring Road Network. Within walking distance of Ballincollig town centre, each site is being sold subject to planning permission being granted for a detached dwelling.

## Location

These sites are strategically located on the Woodberry Road within a short distance of the N22 (Ballincollig by-pass) and within easy commuting distance of Cork City, CIT, CUH etc. Situated west of Cork city the property is accessed by taking the Ballincollig by-pass/Killarney road from the South Ring Road network, taking the second exit off the N22 for Ballincollig West and proceeding over the flyover taking the second exit off the next roundabout for Woodberry Road. Continue on straight, and the sites are located on the left-hand side immediately after the entrance to Tuairin Glas. Ballincollig village and all its amenities are within walking distance.