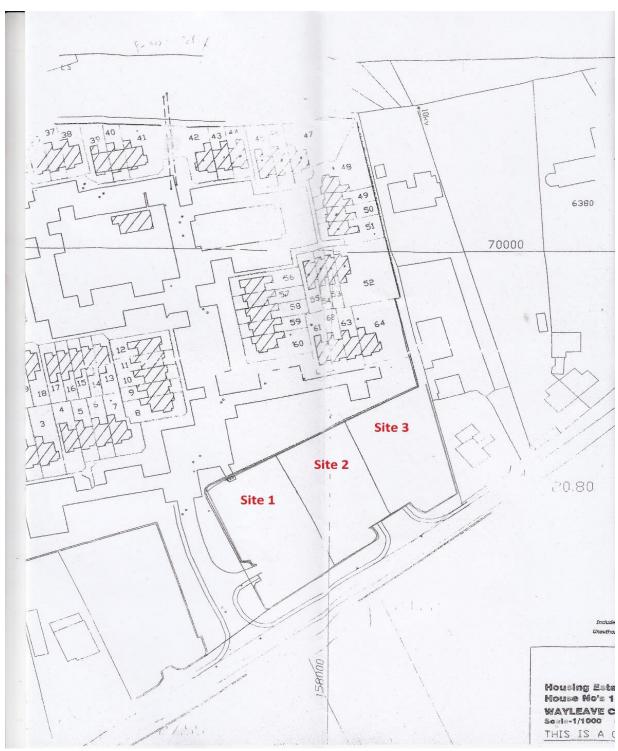

## Site Breakdown

| Site No. | Approximate Area | AMV       | Status    |
|----------|------------------|-----------|-----------|
| 1        | c.0.36 acres     | € 225,000 | Available |
| 2        | c.0.31 acres     | € 225,000 | Available |
| 3        | c.0.31 acres     | € 225,000 | Available |

## Site layout

For location identification purposes only

DISCLAIMER:

Irish & European, for themselves and for the vendor/lessor whose agents they are, give notice that above particulars are given on the strict understanding that all negotiations shall be conducted through this firm. The particulars are produced in good faith, are set out as a general guide only and do not constitute any part of a contract. Every care has been taken in their preparation, but we do not hold ourselves responsible for any inaccuracies. Intending purchasers / lessees must satisfy themselves as to the accuracy of the details given to them either verbally or as part of this brochure. No person in the employment of Irish & European has authority to make or give any representation or warranty whatever in relation to this property. Prices quoted are exclusive of VAT (unless otherwise stated) and all negotiations are conducted on the basis that the purchasers/lessees shall be liable for any VAT arising on the transaction. All maps are produced by permission of the Ordnance Survey Ireland Licence No. AU 0023013