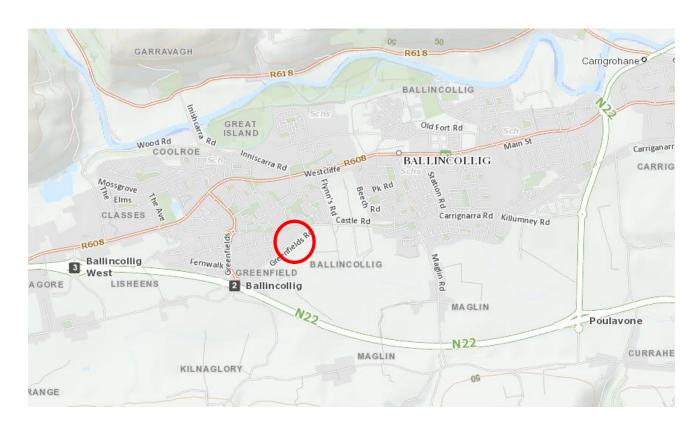

## Location

These sites are strategically located on the Woodberry Road within a short distance of the N22 (Ballincollig by-pass) and within easy commuting distance of Cork City, CIT, CUH etc. Situated west of Cork city the property is accessed by taking the Ballincollig by-pass/Killarney road from the South Ring Road network, taking the second exit off the N22 for Ballincollig West and proceeding over the flyover taking the second exit off the next roundabout for Woodberry Road. Continue on straight, and the sites are located on the left-hand side immediately after the entrance to Tuairin Glas. Ballincollig village and all its amenities are within walking distance.