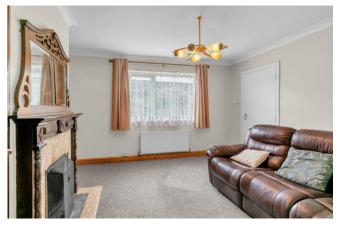

#### Accommodation

Entrance Hall 5.194 (17')m x 0.944 (3'1")m & 0.836 (2'9")m x 3.364 (11')m: Marley flooring. Attic access. Phone point.

**Lounge** 4.095m x 3.795m (13'5" x 12'5"): Feature fireplace. Built in corner/wall unit. Coving and centre light fitting. Curtains and pole.