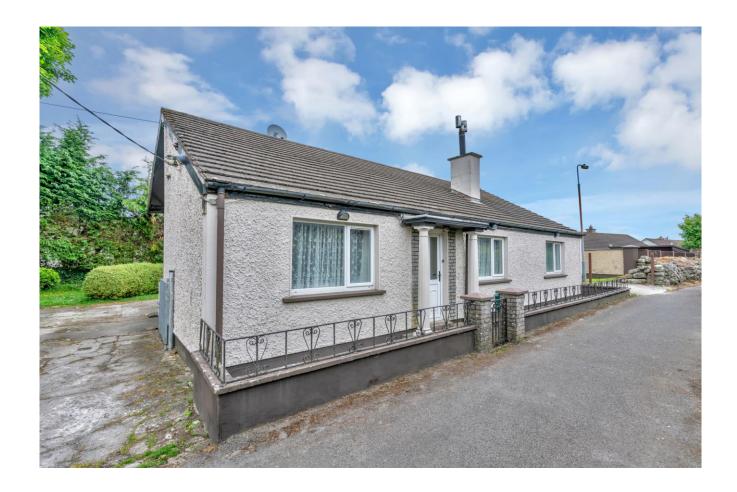

# For Sale

Asking Price: €248,950

Barrack Lane, Hacketstown, Co. Carlow, R93 AW93

Positioned just off Main Street, Hacketstown, this cottagestyle bungalow offers convenience to every local amenity, a private garden, 2 no. garages and deceptively spacious/generously appointed accommodation.

It's detached, well maintained and full of character. Viewings are recommended to be appreciated.

To see current offers or place an offer on this property, register for your mySherryFitz account at SherryFitz.ie.

### Special Features & Services

- Oil fired central heating.
- Double glazing.
- Town centre location.
- Parking.
- Garages.
- Built 1965.
- 1130 sq ft/105m².