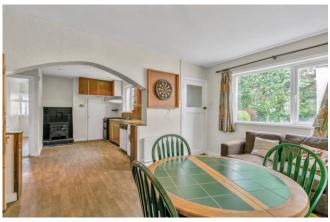

**Kitchen Dining Room** 7.549m x 4.840m (24'9" x 15'11"): Some fitted floor and wall units. Free-standing appliances. Solid fuel stove. Marley flooring. Airing press. Some recessed lights. Curtains and pole.