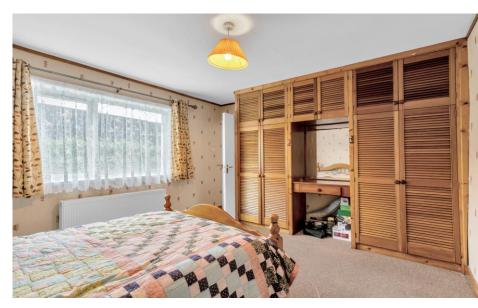

**Bedroom 1** 3.091m x 3.899m (10'2" x 12'10"): Double built in wardrobes and dressing table. Curtain pole. Carpeted.

**Bedroom 2** 4.278m x 3.706m (14' x 12'2"): Double built-in wardrobes and dressing table. Curtains and pole. Carpeted.

**Bedroom 3** 3.493m x 3.663m (11'6" x 12'): Double built-in wardrobes and dressing table. Curtains and pole. Carpeted.

**Shower Room** 2.673m x 1.955m (8'9" x 6'5"): Toilet. Sink. Cubicle shower. Bidet. Pine ceiling. Tiled floor and walls.