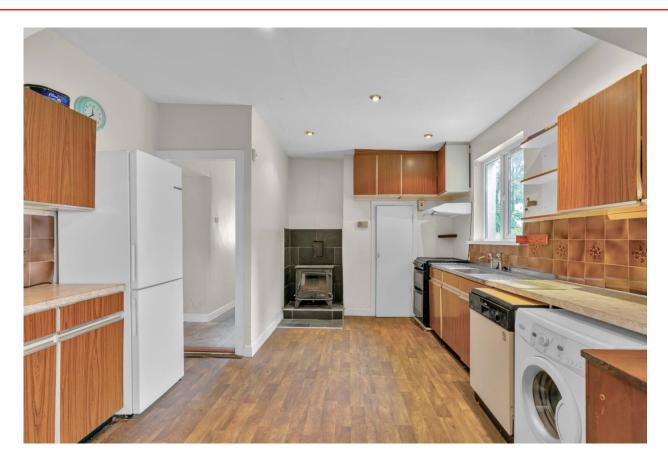

**Kitchen Dining Room** 7.549m x 4.840m (24'9" x 15'11"): Some fitted floor and wall units. Free-standing appliances. Solid fuel stove. Marley flooring. Airing press. Some recessed lights. Curtains and pole.