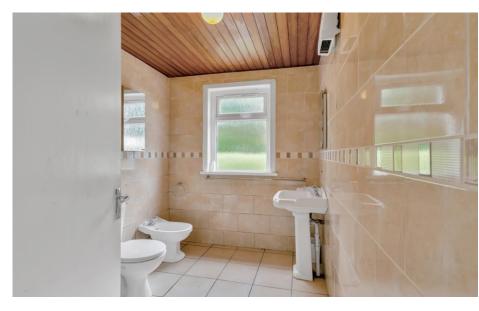

**Bedroom 3** 3.493m x 3.663m (11'6" x 12'): Double built-in wardrobes and dressing table. Curtains and pole. Carpeted.

**Shower Room** 2.673m x 1.955m (8'9" x 6'5"): Toilet. Sink. Cubicle shower. Bidet. Pine ceiling. Tiled floor and walls.