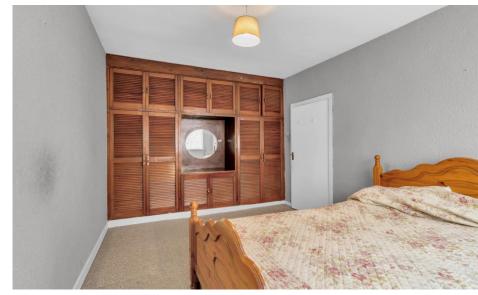

**Bedroom 1** 3.091m x 3.899m (10'2" x 12'10"): Double built in wardrobes and dressing table. Curtain pole. Carpeted.

**Bedroom 2** 4.278m x 3.706m (14' x 12'2"): Double built-in wardrobes and dressing table. Curtains and pole. Carpeted.

**Bedroom 3** 3.493m x 3.663m (11'6" x 12'): Double built-in wardrobes and dressing table. Curtains and pole. Carpeted.

**Shower Room** 2.673m x 1.955m (8'9" x 6'5"): Toilet. Sink. Cubicle shower. Bidet. Pine ceiling. Tiled floor and walls.