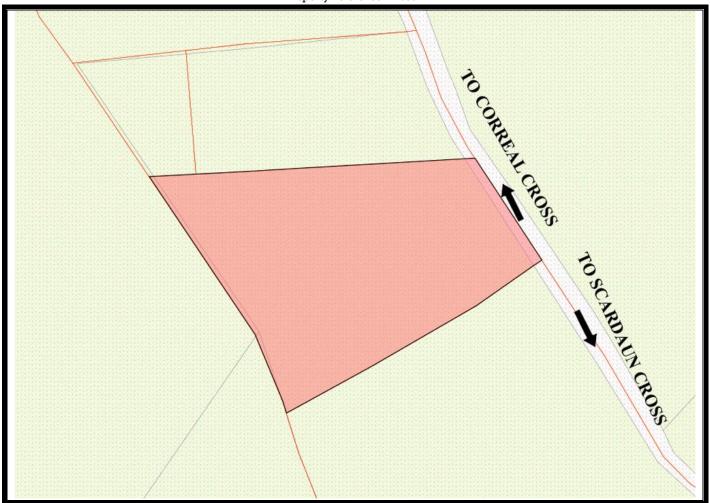

## c. 1.85 Acres at Ballygalda or Trust Roscommon

Follow us on: fintwitter

Office Number: 090 666 3700 Mobile: 086 8985013

PRICE REGION: €20,000

Property Reference: B2050A

Prime parcel of lands containing c. 1.85 acres being of excellent quality, located just off the Roscommon/Galway Road at Correal Cross. The land had the benefit of full planning permission previously but since expired, therefore holding huge potential for building site (subject to planning permission). Located c. 3 miles from Roscommon Town, the auctioneer invites enquiries and offer for immediate sale.