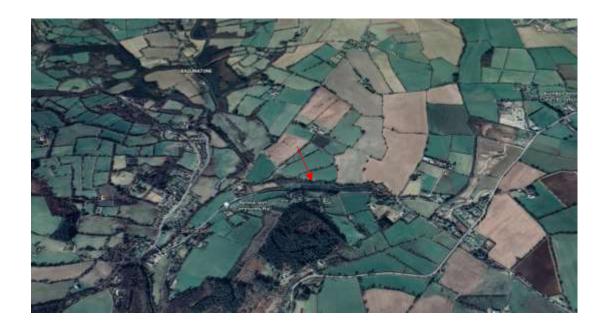

## Folio No. WW34882F

Agricultural land with some road frontage on the R753 (Ballinaclash to Rathdrum). The land is being offered to the market on the "as is", suitable as a small holding, currently planted in forestry. Stream borders land as shown on map.Located approximately 1km from Ballinaclash. Contact our Aughrim office today to register your interest.

**Guide Price: €150,000** 

Sample of trees on lands

**Gated Entrance** 

**Land Direct Map** 

Folio Number WW34882F

**Directions:** From Rathdrum, head south on Main Street / R755 Back Lane, continue for 400m, turn Right onto R752. Turn right towards R753, travel for 170m. Slight right onto R753 travel for 750m. Land is located on the left. Sign at entrance.