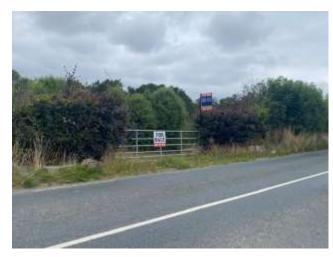

## Folio No. WW34882F

Agricultural land with some road frontage on the R753 (Ballinaclash to Rathdrum). The land is being offered to the market on the "as is", suitable as a small holding, currently planted in forestry. Stream borders land as shown on map.Located approximately 1km from Ballinaclash. Contact our Aughrim office today to register your interest.

**Guide Price: €150,000** 

Sample of trees on lands

**Gated Entrance** 

**Land Direct Map** 

Folio Number WW34882F

**Directions:** From Rathdrum, head south on Main Street / R755 Back Lane, continue for 400m, turn Right onto R752. Turn right towards R753, travel for 170m. Slight right onto R753 travel for 750m. Land is located on the left. Sign at entrance.