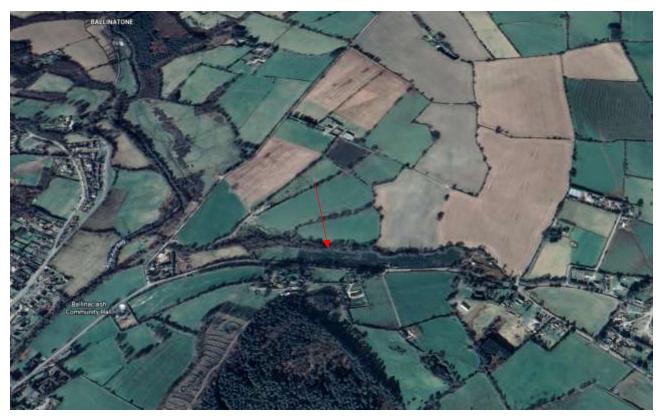

## Folio No. WW34882F

Agricultural land with some road frontage on the R753 (Ballinaclash to Rathdrum). The land is being offered to the market on the "as is", suitable as a small holding, currently planted in forestry. Stream borders land as shown on map.Located approximately 1km from Ballinaclash. Contact our Aughrim office today to register your interest.