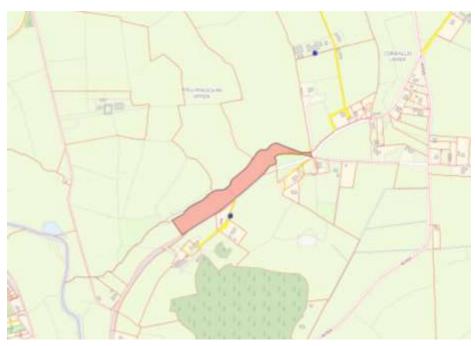

## Folio No. WW34882F

Agricultural land with some road frontage on the R753 (Ballinaclash to Rathdrum). The land is being offered to the market on the "as is", suitable as a small holding, currently planted in forestry. Stream borders land as shown on map.Located approximately 1km from Ballinaclash. Contact our Aughrim office today to register your interest.

**Guide Price: €150,000** 

Sample of trees on lands

**Gated Entrance** 

**Land Direct Map** 

Folio Number WW34882F

**Directions:** From Rathdrum, head south on Main Street / R755 Back Lane, continue for 400m, turn Right onto R752. Turn right towards R753, travel for 170m. Slight right onto R753 travel for 750m. Land is located on the left. Sign at entrance.