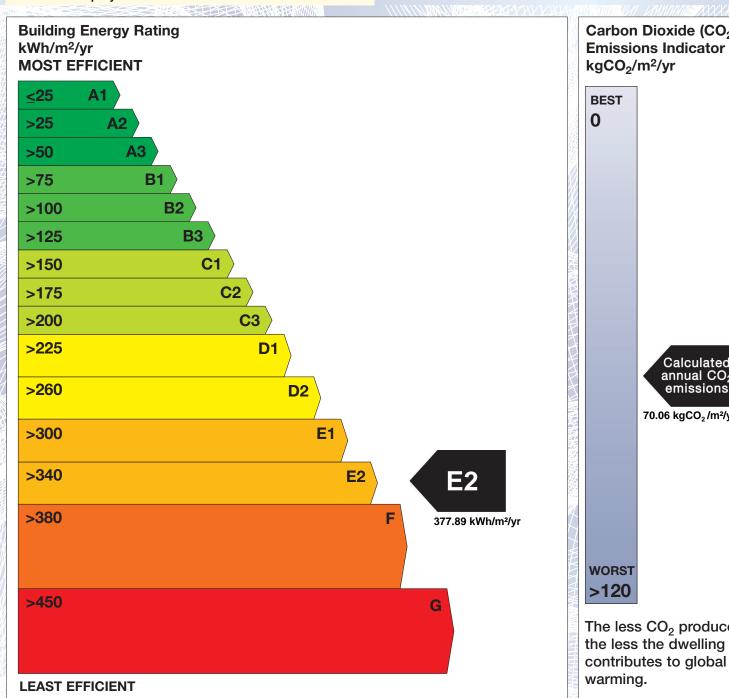

## BER for the building detailed below is:

**E2** 

| Address             | 53 BRAEMOR ROAD<br>DUBLIN 14 |
|---------------------|------------------------------|
| BER Number          | 112939582                    |
| Date of Issue       | 20/02/2020                   |
| Valid Until         | 20/02/2030                   |
| Assessor Number     | 105556                       |
| Assessor Company No | 105556                       |

The Building Energy Rating (BER) is an indication of the energy performance of this dwelling. It covers energy use for space heating, water heating, ventilation and lighting, calculated on the basis of standard occupancy. It is expressed as primary energy use per unit floor area per year (kWh/m²/yr).

'A' rated properties are the most energy efficient and will tend to have the lowest energy bills.

Carbon Dioxide (CO<sub>2</sub>) **Emissions Indicator** Calculated annual CO<sub>2</sub> emissions 70.06 kgCO<sub>2</sub>/m<sup>2</sup>/yr The less CO<sub>2</sub> produced,