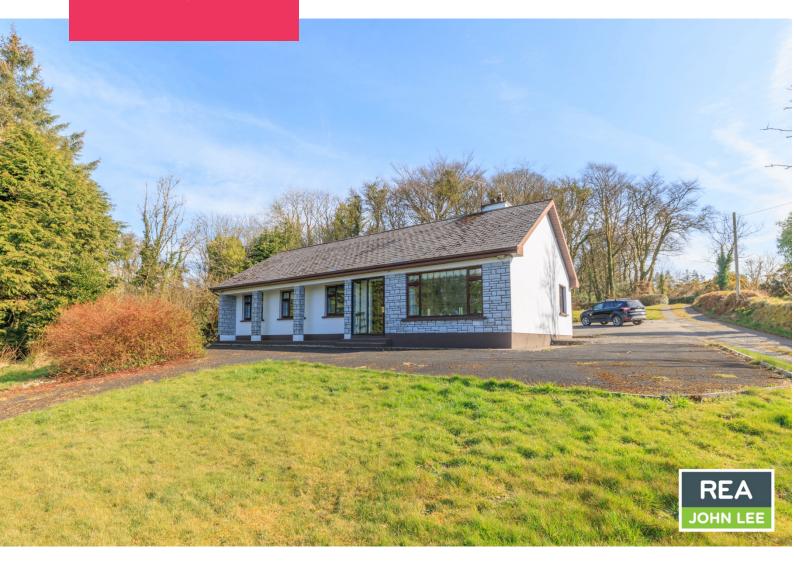

# **REABEG**

Rearcross, Newport, Co. Tipperary. V94 H294

4-Bed Detached Bungalow

### | Description

REA John Lee bring to the market this Well Positioned 4 Bedroom Bungalow Residence on c. 0.5 acres. The property features a well laid out interior throughout and even though it would benefit from some modernisation, this is a great opportunity for a first time buyer or someone trading up for a quiet countryside setting. It is ideally situated only 30 minutes drive from the University of Limerick and convenient to Newport / Rearcross, just off the R503. Full Details and Appointment to view from the agent.

#### Outside

There is a detached garage to the rear with a large concrete yard and front lawn.