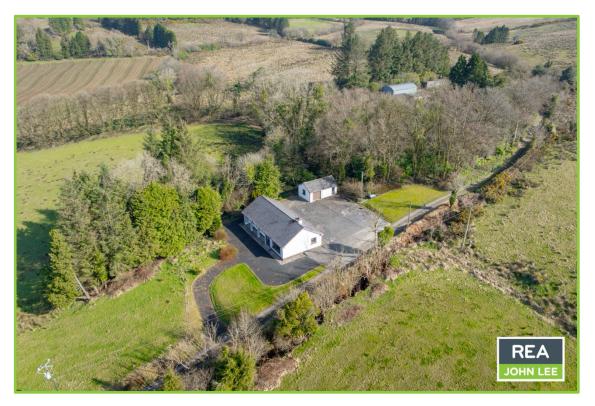

#### Location

This property is situated a short distance from Rearcross village on the R503. It is easily accessible to Limerick City. The National Technological Park is 30 minutes by car, while the area is served by a number of primary and secondary schools.

### | Description

REA John Lee bring to the market this Well Positioned 4 Bedroom Bungalow Residence on c. 0.5 acres. The property features a well laid out interior throughout and even though it would benefit from some modernisation, this is a great opportunity for a first time buyer or someone trading up for a quiet countryside setting. It is ideally situated only 30 minutes drive from the University of Limerick and convenient to Newport / Rearcross, just off the R503. Full Details and Appointment to view from the agent.

#### Outside

There is a detached garage to the rear with a large concrete yard and front lawn.