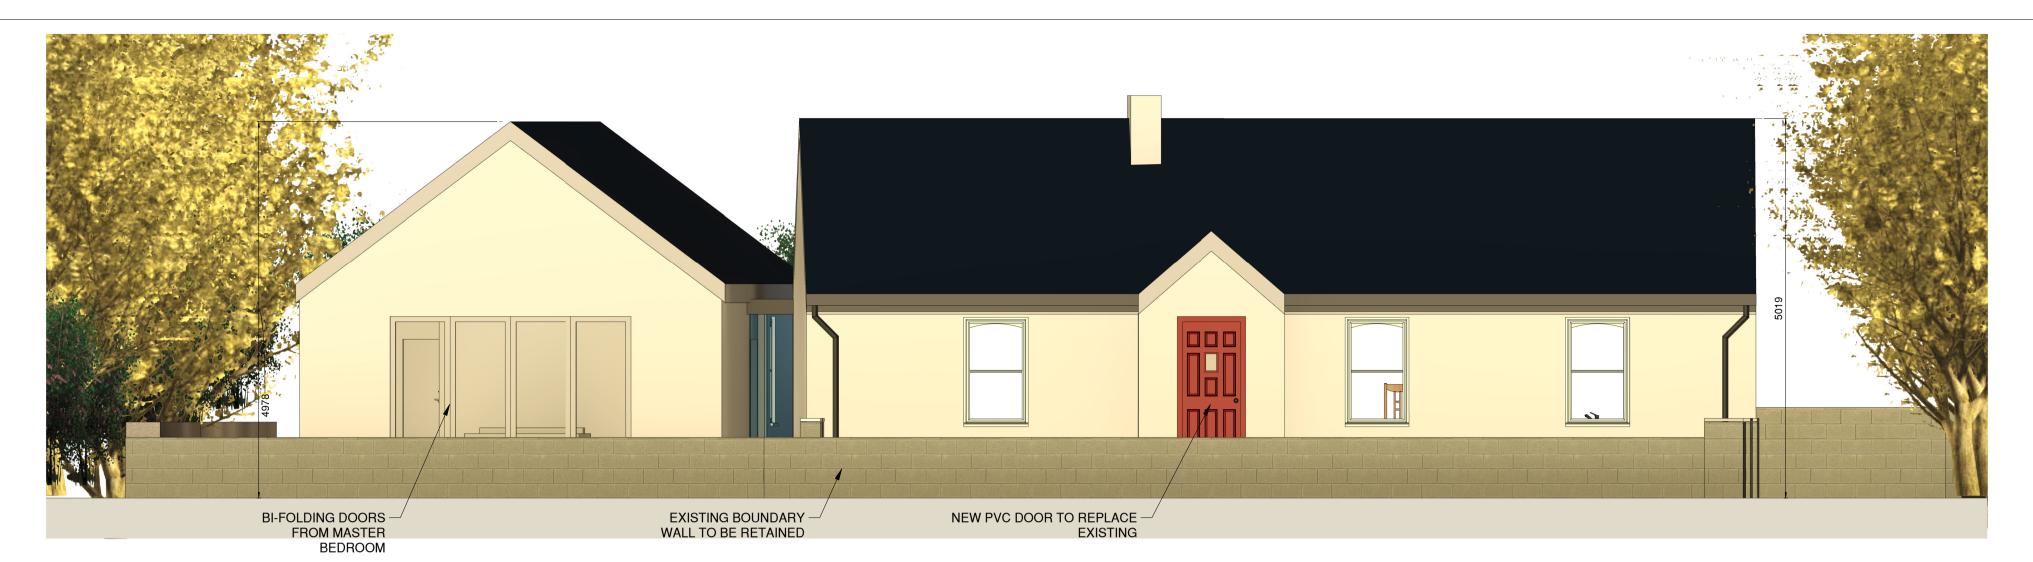

## PROPOSED FINISHES

WHITE SMOOTH RENDER FINISH TO PROPOSED EXTENSION AND EXISTING DWELLING

BLUE/BLACK ROOF SLATES WITH BLACK PVC GUTTERING, SOFIT, FASICA AND DOWNPIPES

WHITE FRAMED PVC SASH STYLE DOUBLE GLAZED WINDOWS TO PROPOSED EXTENSION AND EXISTING DWELLING, TO MATCH EXISTING

FRONT ELEVATION
1:50

SIDE ELEVATION

GLAZED PANELS CREATING REAR ENTRANCE AND ACCESS CORRIDOR BETWEEN EXISTING DWELLING AND PROPOSED NEW EXTENSION

REAR ELEVATION.

GLAZED PANELS CREATING REAR ENTRANCE AND ACCESS CORRIDOR BETWEEN EXISTING DWELLING AND PROPOSED NEW EXTENSION