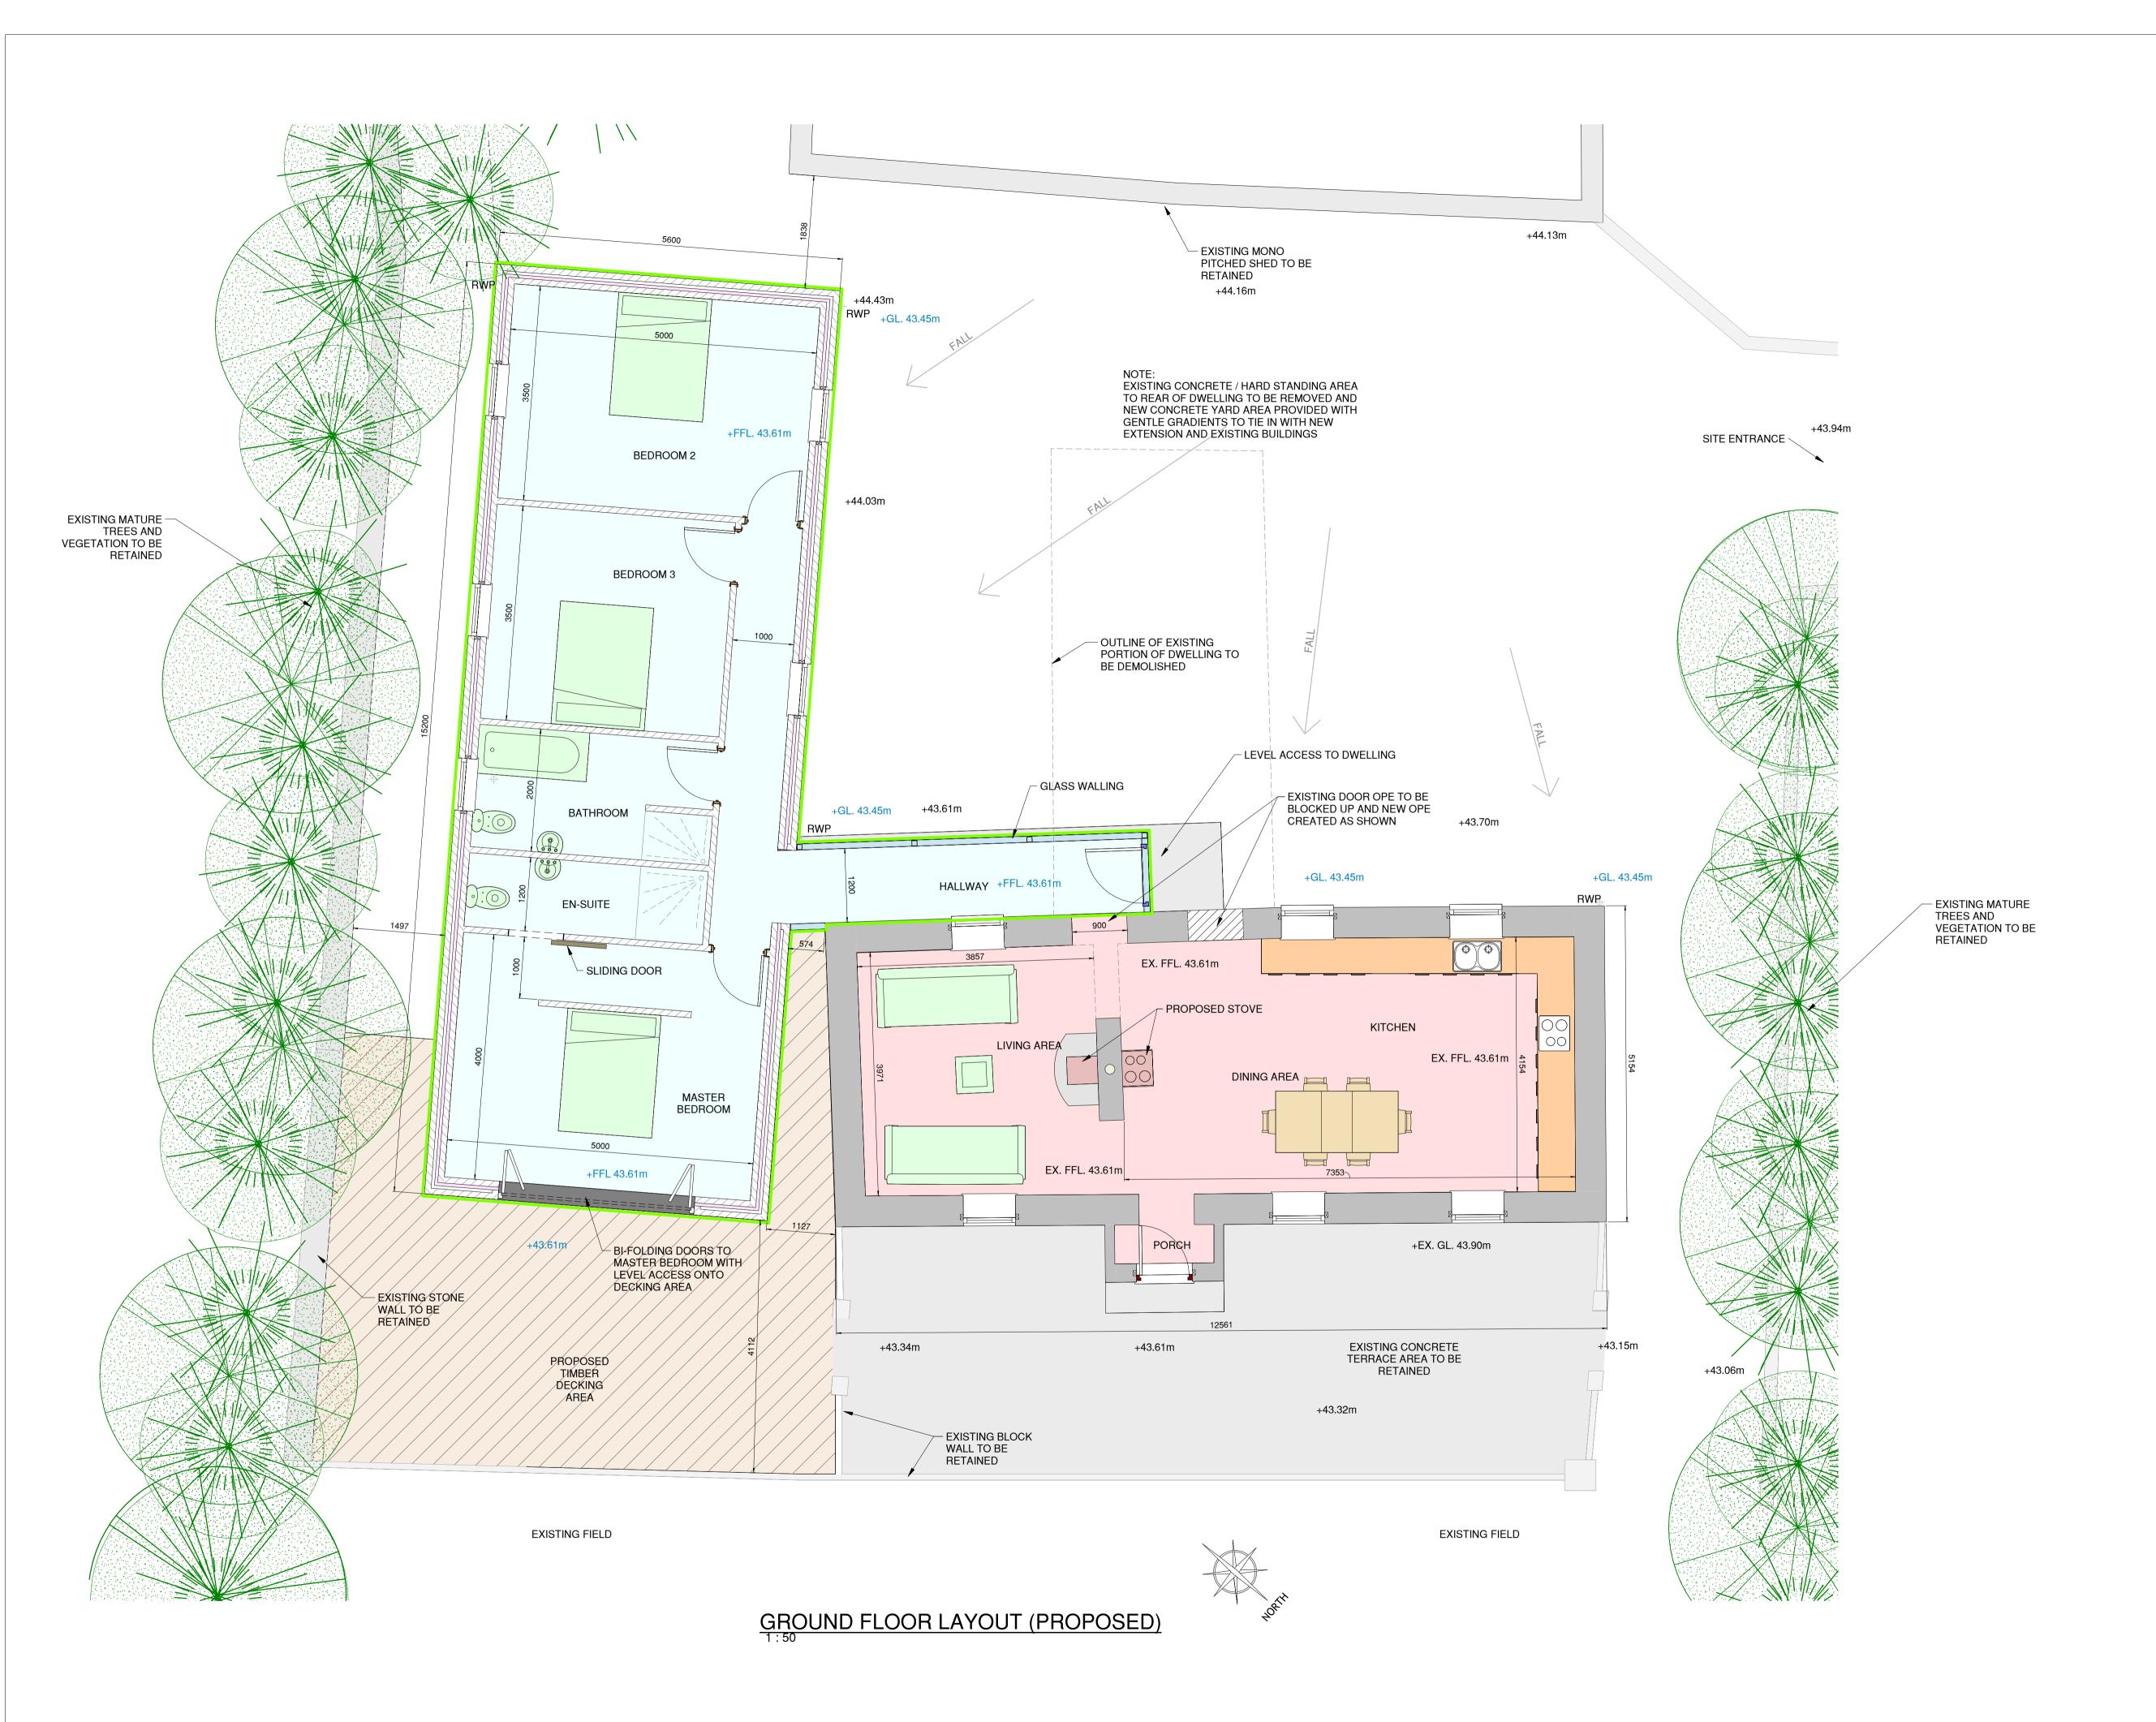

2. THIS DRAWING IS TO BE READ IN CONJUNCTION WITH THE RELEVANT STRUCTURAL DRAWINGS.

DEMOLISHED (26.22m/Sq)

<u>LEGEND</u>

EXISTING DWELLING TO REMAIN (49.63m/Sq)

PORTION OF EXISTING DWELLING TO BE

PROPOSED EXTENSION (80m/Sq)

TOTAL PROPOSED FLOOR AREA (129.63m/Sq)

43.61m EXISTING LEVELS

43.61m PROPOSED LEVELS

REFER TO DRAWING PL02 SITE LAYOUT FOR FULL DETAILS OF SITE LAYOUT

DRAWING STATUS:
PLANNING

CLIENT:

MONTEVISTA PROPERTIES

PROJECT:
PRO. EXTENSION TO DWELLING, AT BALLINTESKIN, OMEATH, Co. LOUTH

DRAWING TITLE:

GROUND FLOOR LAYOUT (PROPOSED)

PROJECT No.:

DRAWING No.:
PLO7

REV. No.:

SCALE:
As indicated

DATE:
AS INDICATE APPROVED BY:
WD

APPROVED BY:
MK