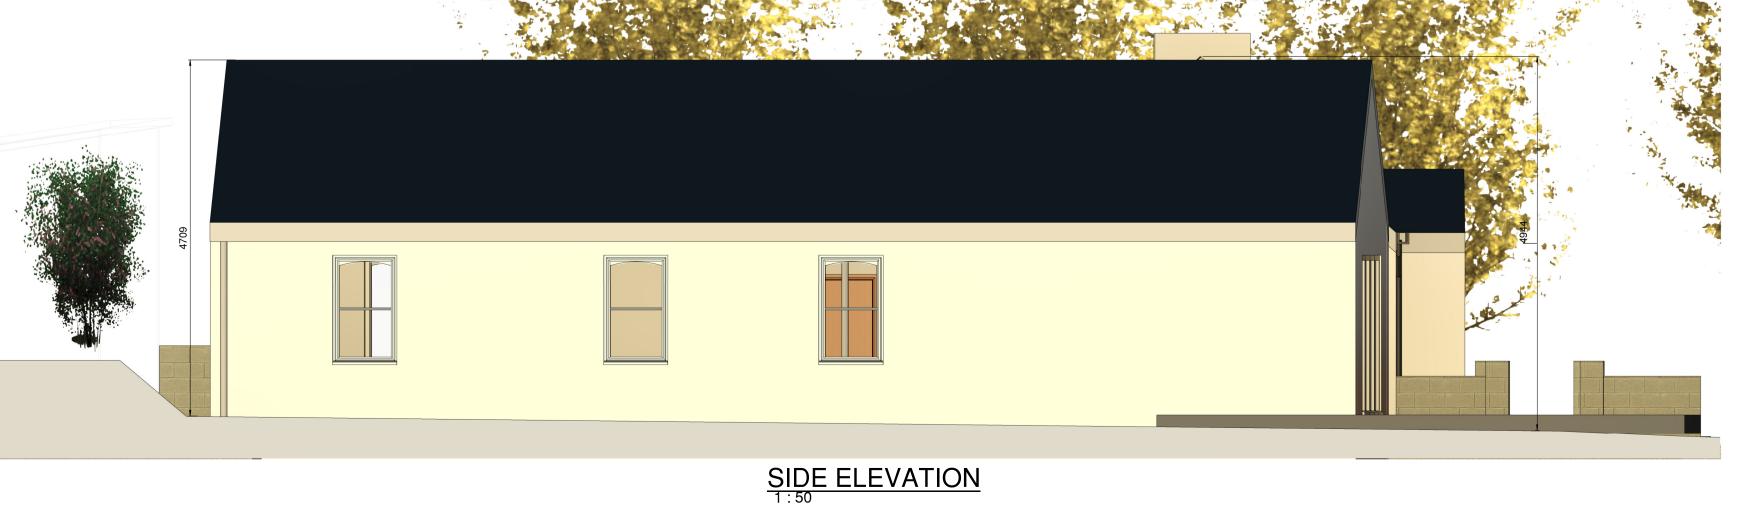

## PROPOSED FINISHES

WHITE SMOOTH RENDER FINISH TO PROPOSED EXTENSION AND EXISTING DWELLING

BLUE/BLACK ROOF SLATES WITH BLACK PVC GUTTERING, SOFIT, FASICA AND DOWNPIPES

WHITE FRAMED PVC SASH STYLE DOUBLE GLAZED WINDOWS TO PROPOSED EXTENSION AND EXISTING DWELLING, TO MATCH EXISTING

FRONT ELEVATION
1:50

SIDE ELEVATION

GLAZED PANELS CREATING REAR ENTRANCE AND ACCESS CORRIDOR BETWEEN EXISTING DWELLING AND PROPOSED NEW EXTENSION

REAR ELEVATION.

GLAZED PANELS CREATING REAR ENTRANCE AND ACCESS CORRIDOR BETWEEN EXISTING DWELLING AND PROPOSED NEW EXTENSION