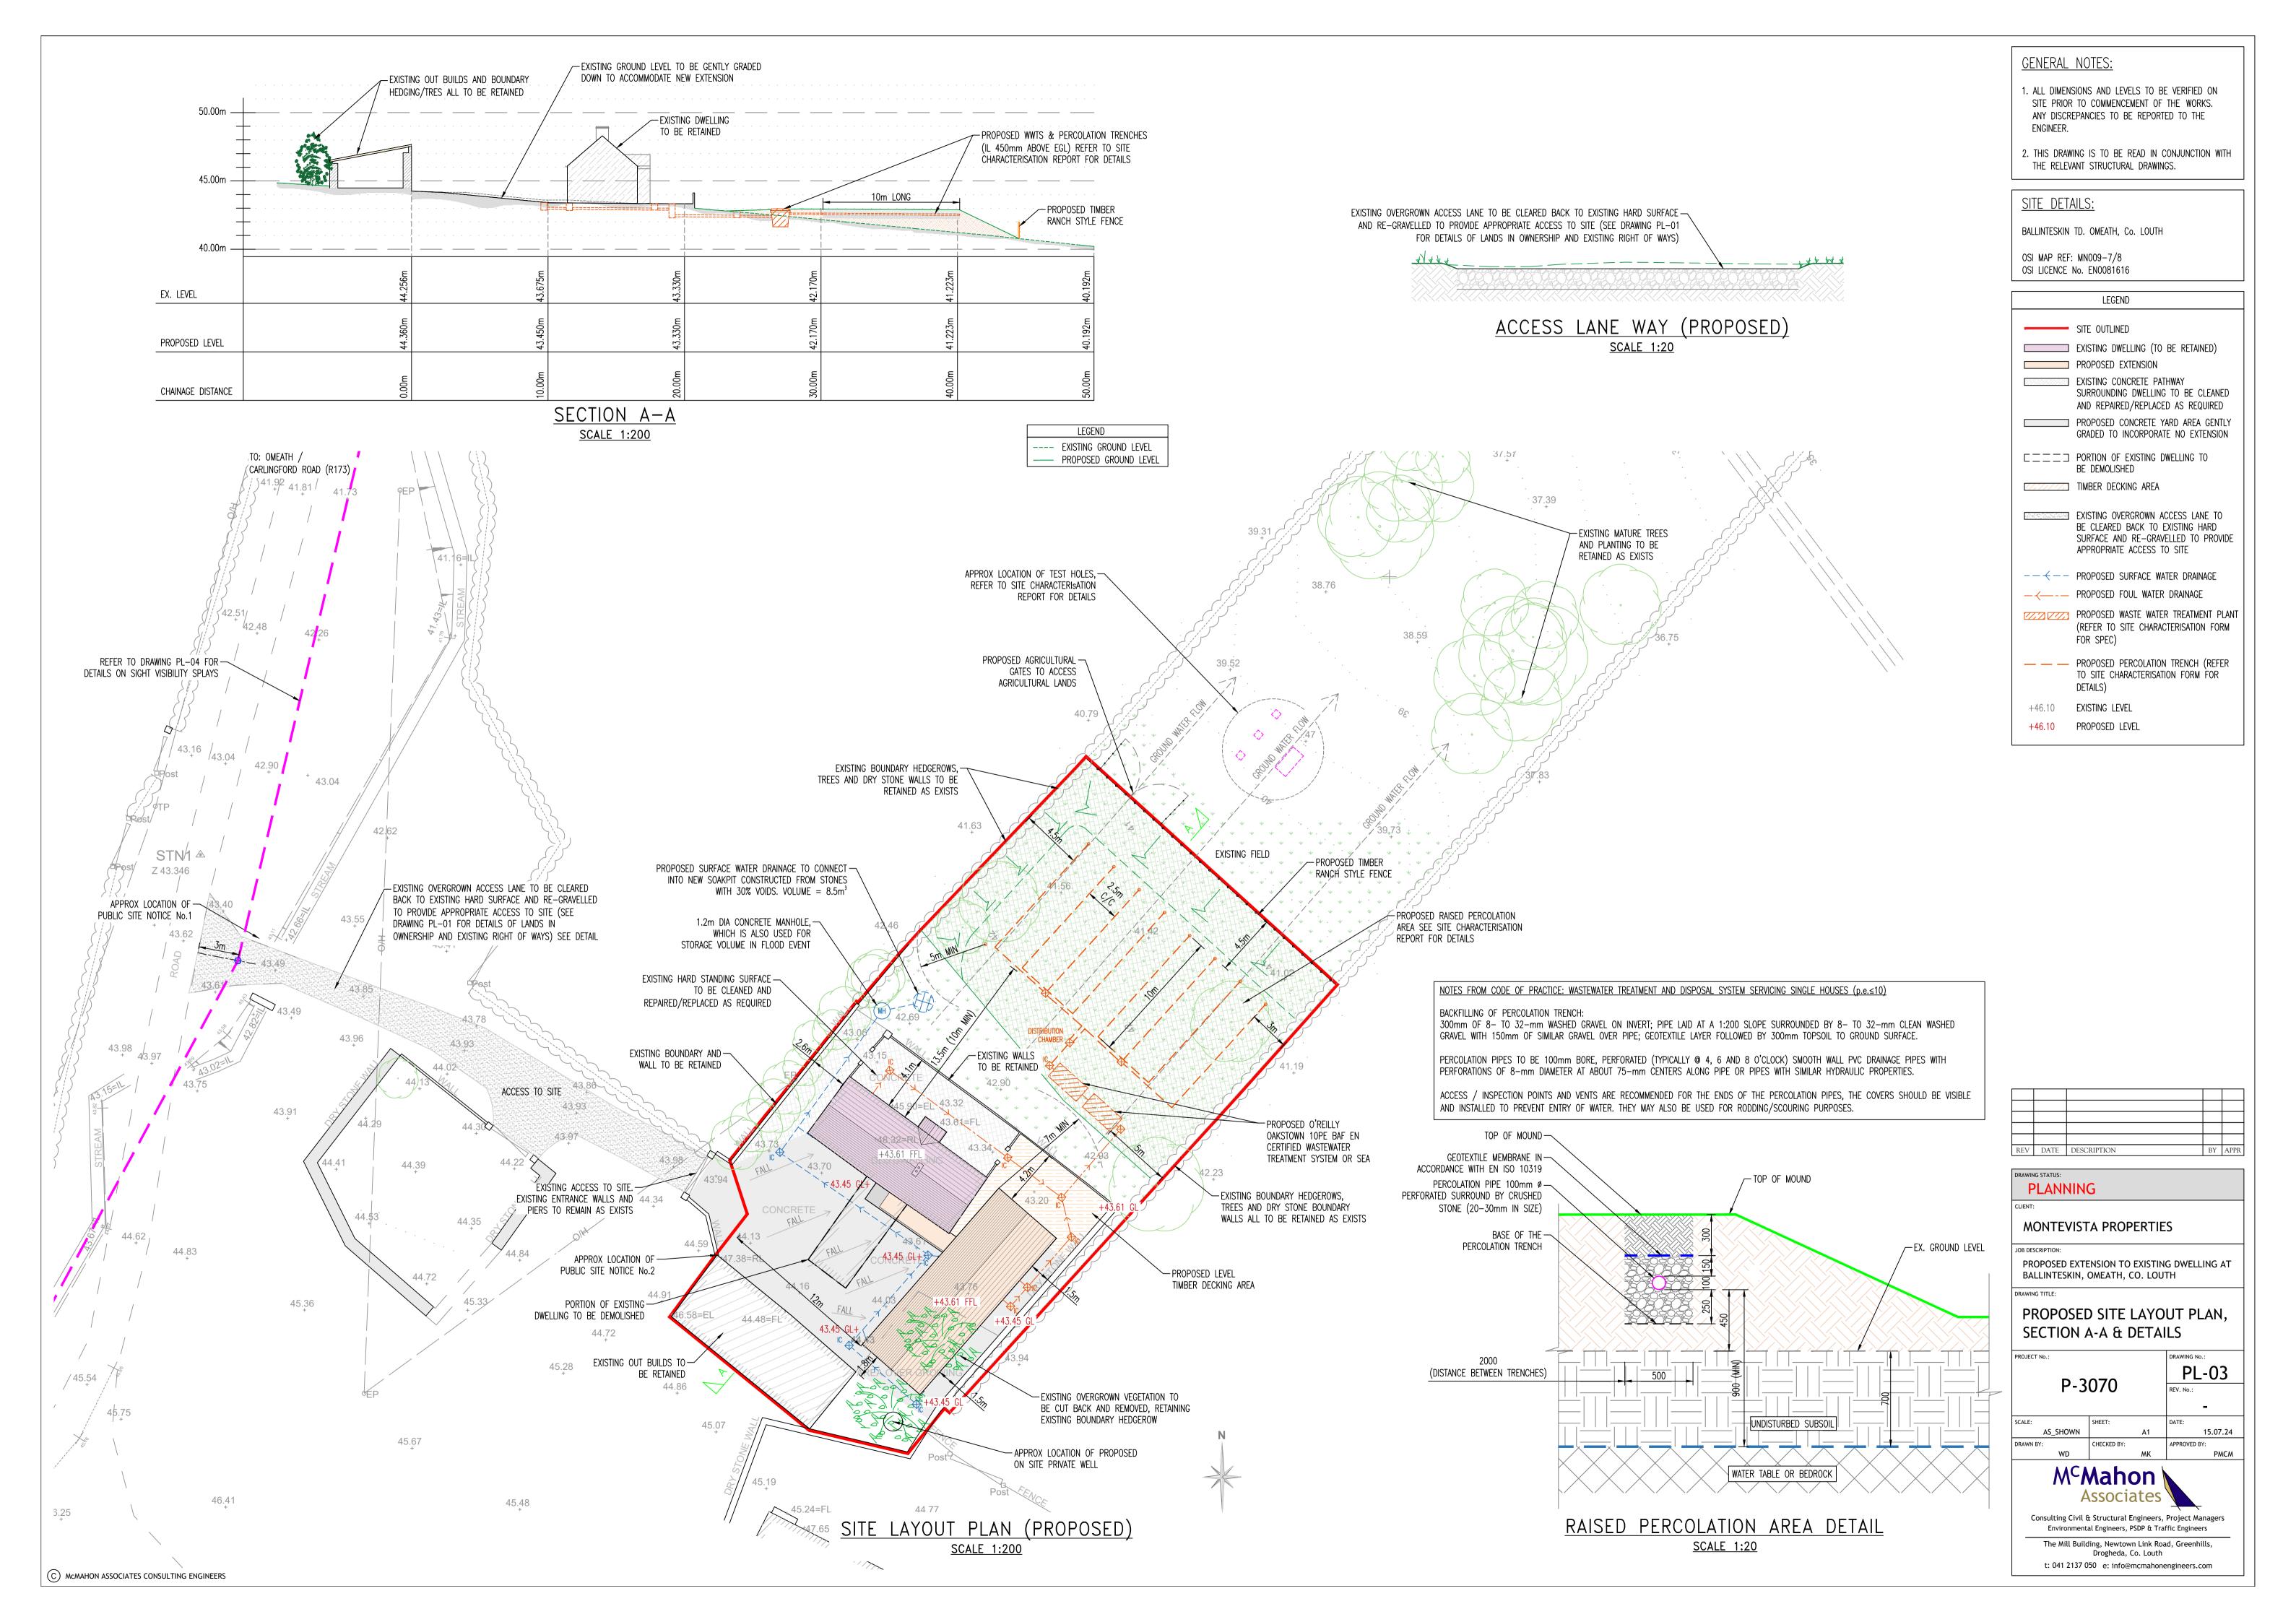

3D RENDER OF PROPOSED EXTENSION (FIELD)

3D RENDER OF PROPOSED EXTENSION (REAR)

3D RENDER OF PROPOSED EXTENSION (FRONT)

**GENERAL NOTES:** 

1. ALL DIMENSIONS AND LEVELS TO BE VERIFIED ON SITE PRIOR TO COMMENCEMENT OF THE WORKS. ANY DISCREPANCIES TO BE REPORTED TO THE ENGINEER.

2. THIS DRAWING IS TO BE READ IN CONJUNCTION WITH THE RELEVANT STRUCTURAL DRAWINGS.

DEMOLISHED (26.22m/Sq)

<u>LEGEND</u>

EXISTING DWELLING TO REMAIN (49.63m/Sq)

PORTION OF EXISTING DWELLING TO BE

PROPOSED EXTENSION (80m/Sq)

TOTAL PROPOSED FLOOR AREA (129.63m/Sq)

43.61m EXISTING LEVELS

43.61m PROPOSED LEVELS

REFER TO DRAWING PL02 SITE LAYOUT FOR FULL DETAILS OF SITE LAYOUT

DRAWING STATUS:
PLANNING

CLIENT:

MONTEVISTA PROPERTIES

PROJECT:
PRO. EXTENSION TO DWELLING, AT BALLINTESKIN, OMEATH, Co. LOUTH

DRAWING TITLE:

GROUND FLOOR LAYOUT (PROPOSED)

PROJECT No.:

DRAWING No.:
PLO7

REV. No.:

SCALE:
As indicated

DATE:
AS INDICATE APPROVED BY:
WD

APPROVED BY:
MK