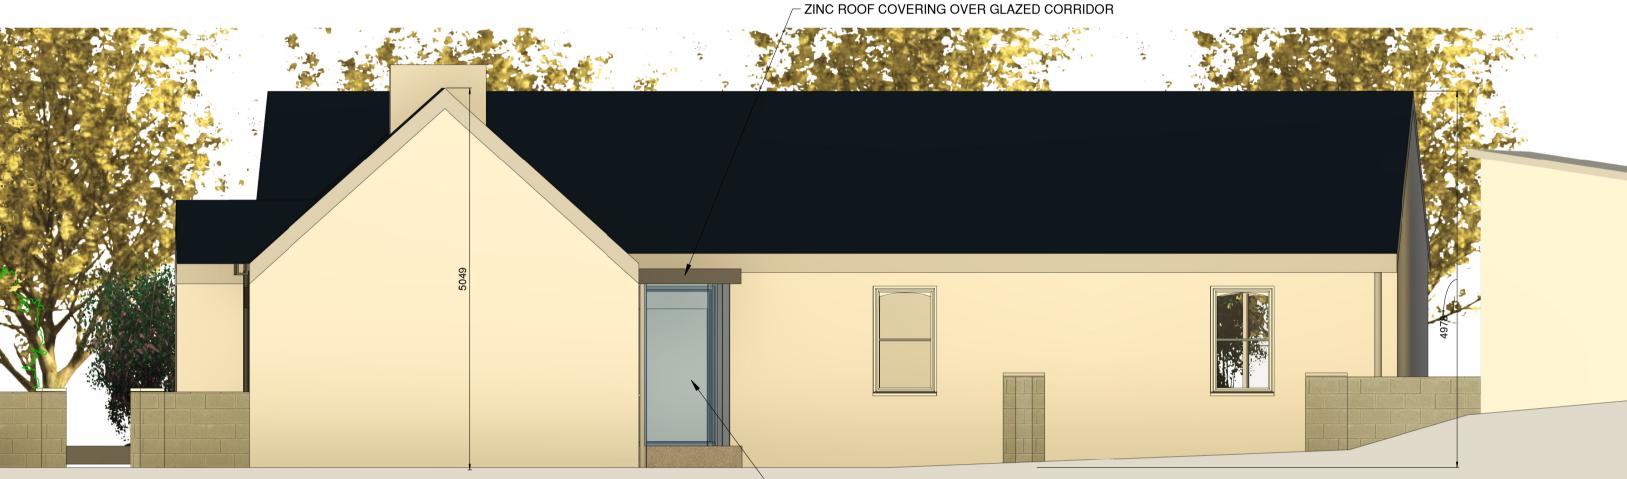

## PROPOSED FINISHES

WHITE SMOOTH RENDER FINISH TO PROPOSED EXTENSION AND EXISTING DWELLING

BLUE/BLACK ROOF SLATES WITH BLACK PVC GUTTERING, SOFIT, FASICA AND DOWNPIPES

WHITE FRAMED PVC SASH STYLE DOUBLE GLAZED WINDOWS TO PROPOSED EXTENSION AND EXISTING DWELLING, TO MATCH EXISTING

FRONT ELEVATION
1:50

SIDE ELEVATION

GLAZED PANELS CREATING REAR ENTRANCE AND ACCESS CORRIDOR BETWEEN EXISTING DWELLING AND PROPOSED NEW EXTENSION

REAR ELEVATION.

GLAZED PANELS CREATING REAR ENTRANCE AND ACCESS CORRIDOR BETWEEN EXISTING DWELLING AND PROPOSED NEW EXTENSION