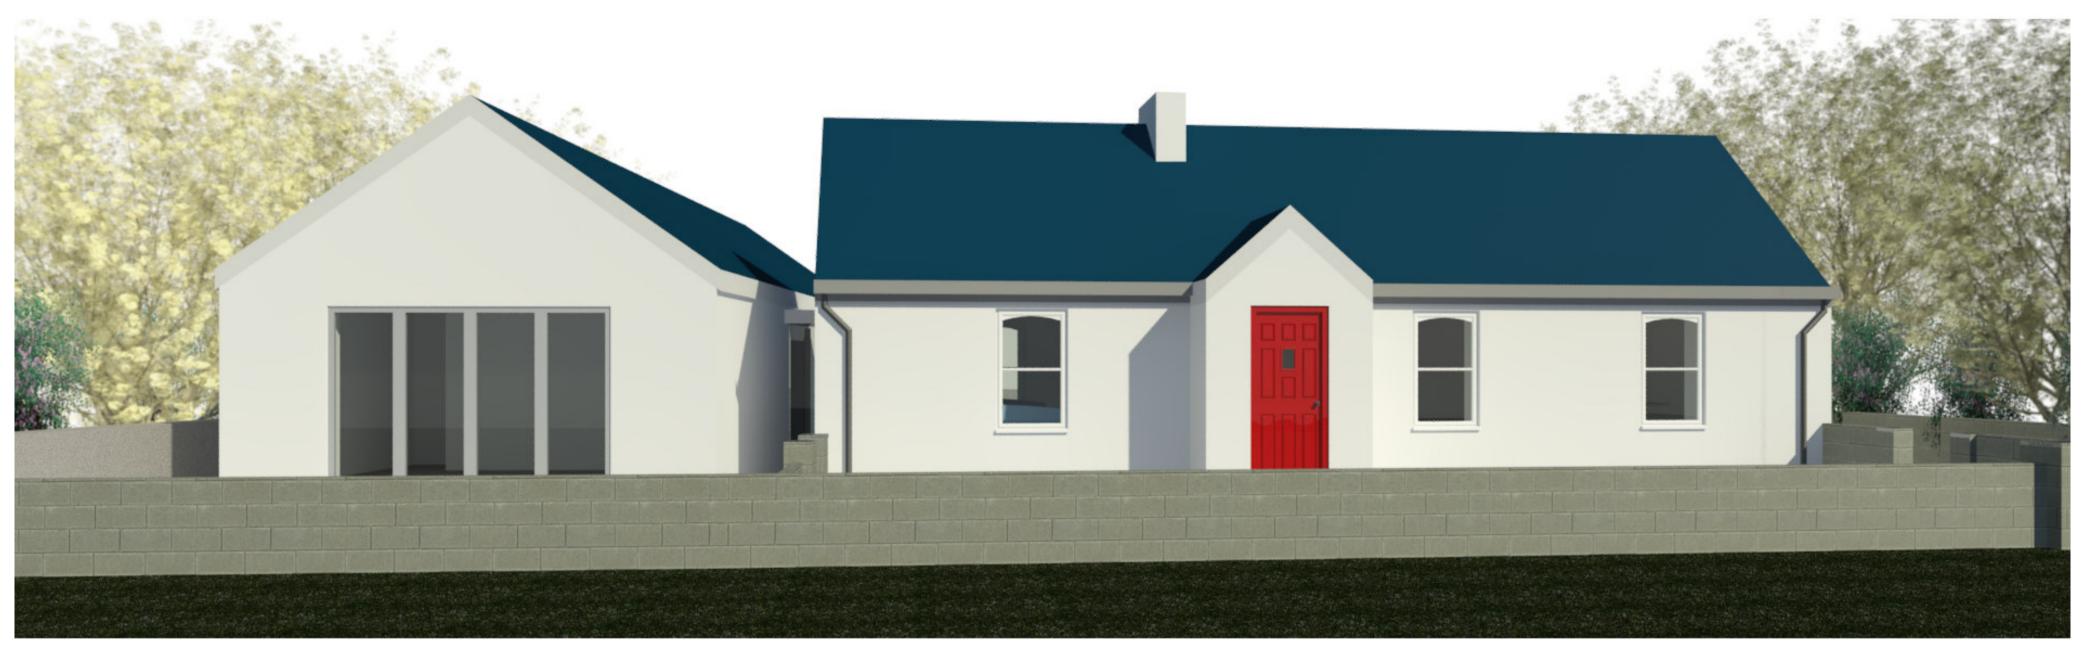

3D RENDER OF PROPOSED EXTENSION (FIELD)

3D RENDER OF PROPOSED EXTENSION (REAR)

3D RENDER OF PROPOSED EXTENSION (FRONT)

**GENERAL NOTES:** 

1. ALL DIMENSIONS AND LEVELS TO BE VERIFIED ON SITE PRIOR TO COMMENCEMENT OF THE WORKS. ANY DISCREPANCIES TO BE REPORTED TO THE ENGINEER.

## PROPOSED FINISHES

WHITE SMOOTH RENDER FINISH TO PROPOSED EXTENSION AND EXISTING DWELLING

BLUE/BLACK ROOF SLATES WITH BLACK PVC GUTTERING, SOFIT, FASICA AND DOWNPIPES

WHITE FRAMED PVC SASH STYLE DOUBLE GLAZED WINDOWS TO PROPOSED EXTENSION AND EXISTING DWELLING, TO MATCH EXISTING

FRONT ELEVATION
1:50

SIDE ELEVATION

GLAZED PANELS CREATING REAR ENTRANCE AND ACCESS CORRIDOR BETWEEN EXISTING DWELLING AND PROPOSED NEW EXTENSION

REAR ELEVATION.

GLAZED PANELS CREATING REAR ENTRANCE AND ACCESS CORRIDOR BETWEEN EXISTING DWELLING AND PROPOSED NEW EXTENSION