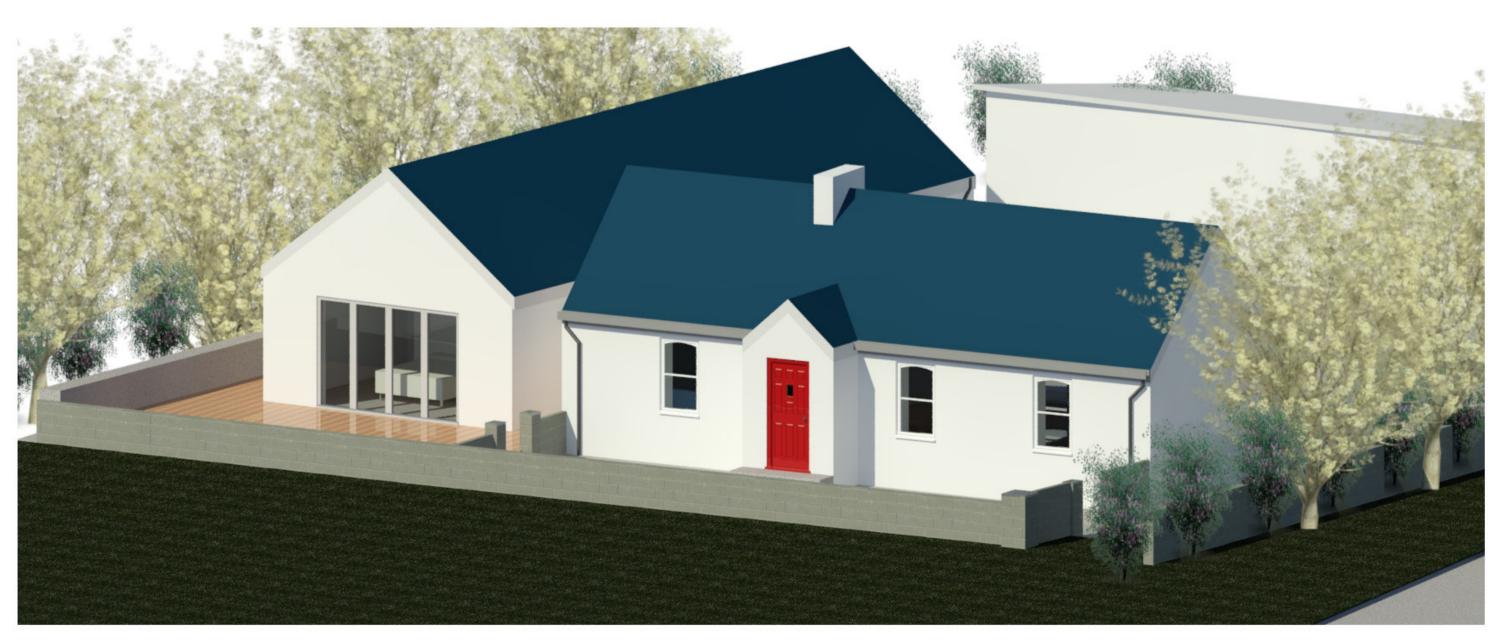

3D RENDER OF PROPOSED EXTENSION (FIELD)

3D RENDER OF PROPOSED EXTENSION (REAR)

3D RENDER OF PROPOSED EXTENSION (FRONT)

**GENERAL NOTES:** 

1. ALL DIMENSIONS AND LEVELS TO BE VERIFIED ON SITE PRIOR TO COMMENCEMENT OF THE WORKS. ANY DISCREPANCIES TO BE REPORTED TO THE ENGINEER.

## PROPOSED FINISHES

WHITE SMOOTH RENDER FINISH TO PROPOSED EXTENSION AND EXISTING DWELLING

BLUE/BLACK ROOF SLATES WITH BLACK PVC GUTTERING, SOFIT, FASICA AND DOWNPIPES

WHITE FRAMED PVC SASH STYLE DOUBLE GLAZED WINDOWS TO PROPOSED EXTENSION AND EXISTING DWELLING, TO MATCH EXISTING

FRONT ELEVATION
1:50

SIDE ELEVATION

GLAZED PANELS CREATING REAR ENTRANCE AND ACCESS CORRIDOR BETWEEN EXISTING DWELLING AND PROPOSED NEW EXTENSION

REAR ELEVATION.

GLAZED PANELS CREATING REAR ENTRANCE AND ACCESS CORRIDOR BETWEEN EXISTING DWELLING AND PROPOSED NEW EXTENSION