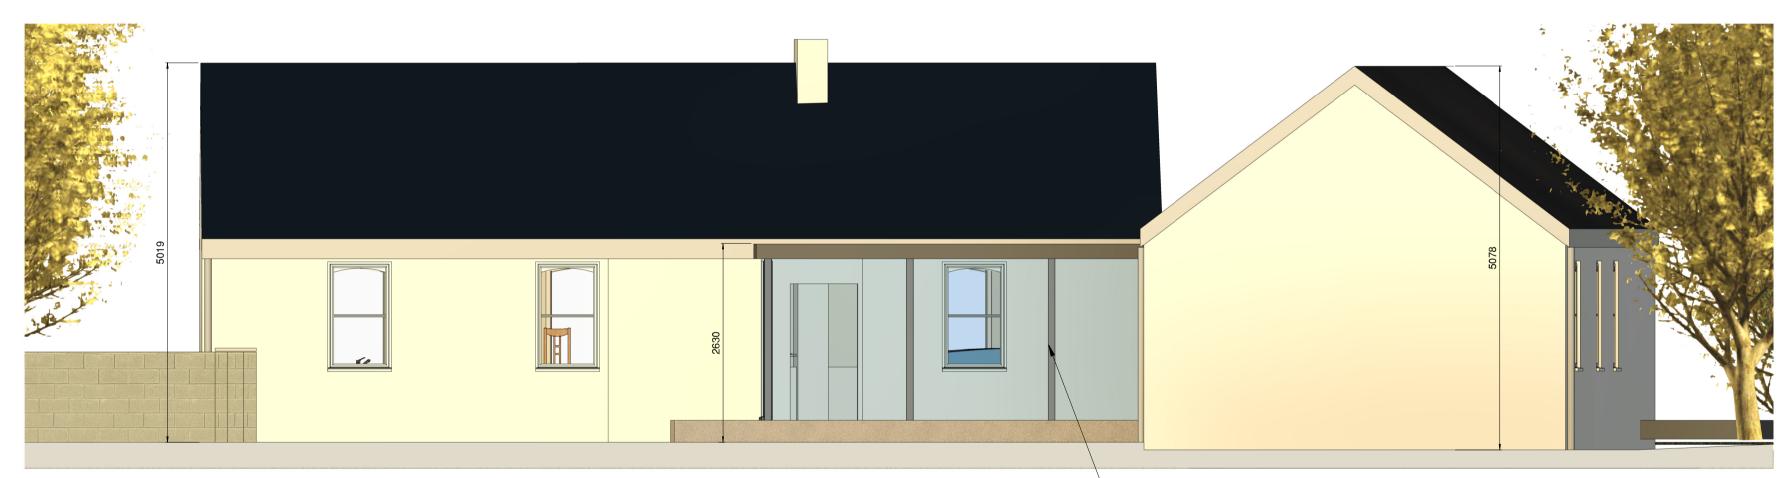

## PROPOSED FINISHES

WHITE SMOOTH RENDER FINISH TO PROPOSED EXTENSION AND EXISTING DWELLING

BLUE/BLACK ROOF SLATES WITH BLACK PVC GUTTERING, SOFIT, FASICA AND DOWNPIPES

WHITE FRAMED PVC SASH STYLE DOUBLE GLAZED WINDOWS TO PROPOSED EXTENSION AND EXISTING DWELLING, TO MATCH EXISTING

FRONT ELEVATION
1:50

SIDE ELEVATION

GLAZED PANELS CREATING REAR ENTRANCE AND ACCESS CORRIDOR BETWEEN EXISTING DWELLING AND PROPOSED NEW EXTENSION

REAR ELEVATION.

GLAZED PANELS CREATING REAR ENTRANCE AND ACCESS CORRIDOR BETWEEN EXISTING DWELLING AND PROPOSED NEW EXTENSION