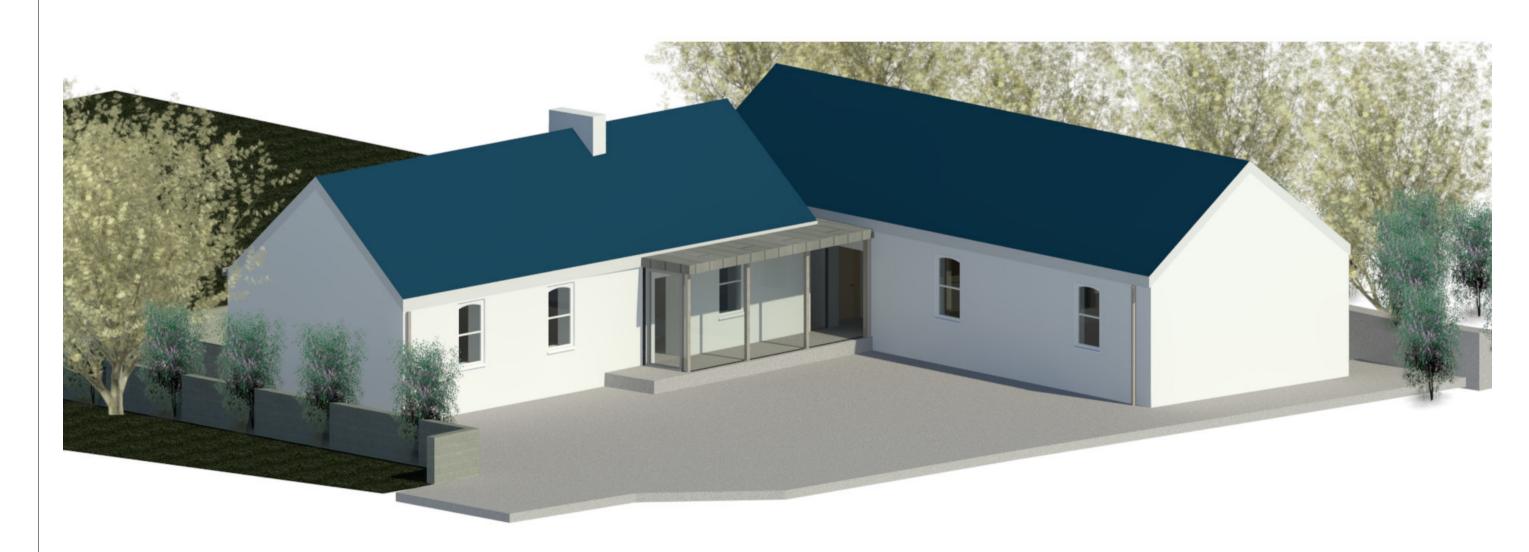

3D RENDER OF PROPOSED EXTENSION (FIELD)

3D RENDER OF PROPOSED EXTENSION (REAR)

3D RENDER OF PROPOSED EXTENSION (FRONT)

**GENERAL NOTES:** 

1. ALL DIMENSIONS AND LEVELS TO BE VERIFIED ON SITE PRIOR TO COMMENCEMENT OF THE WORKS. ANY DISCREPANCIES TO BE REPORTED TO THE ENGINEER.

## PROPOSED FINISHES

WHITE SMOOTH RENDER FINISH TO PROPOSED EXTENSION AND EXISTING DWELLING

BLUE/BLACK ROOF SLATES WITH BLACK PVC GUTTERING, SOFIT, FASICA AND DOWNPIPES

WHITE FRAMED PVC SASH STYLE DOUBLE GLAZED WINDOWS TO PROPOSED EXTENSION AND EXISTING DWELLING, TO MATCH EXISTING

FRONT ELEVATION
1:50

SIDE ELEVATION

GLAZED PANELS CREATING REAR ENTRANCE AND ACCESS CORRIDOR BETWEEN EXISTING DWELLING AND PROPOSED NEW EXTENSION

REAR ELEVATION.

GLAZED PANELS CREATING REAR ENTRANCE AND ACCESS CORRIDOR BETWEEN EXISTING DWELLING AND PROPOSED NEW EXTENSION