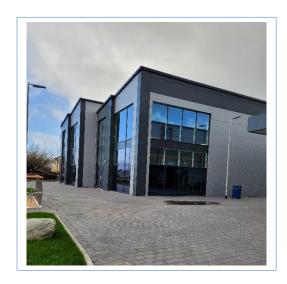

#### **Property:**

- 2 New Retail Units beside New Aldi Store.
- Double height units providing open plan space.
- Glazed shop fronts.
- Standard shell specification awaiting fit-out.
- Suitable for a variety of uses (stp)