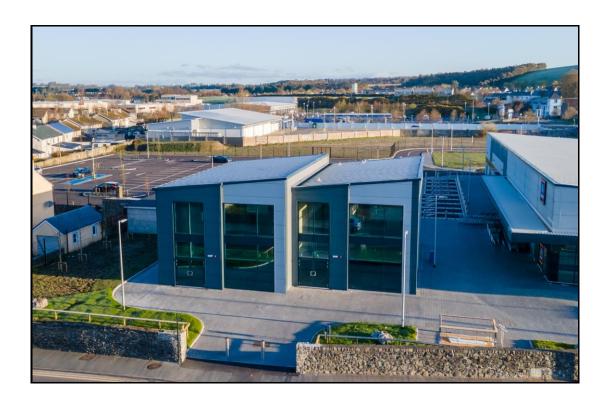

## TWO NEW RETAIL UNITS

# HIGH PROFILE LOCATION PARK ROAD, KILLARNEY. CO. KERRY

- 2 New Retails Units adjoining New Aldi Store
- Prime Retail Location in Killarney with significant adjacencies including Tesco & Deerpark Retail Park (M&S, Dealz, Argos, Boots)
  - Unit 1: 144 Sq. M. & Unit 2: 128 Sq. M.
    - Available for Immediate Fit-Out.
    - Suitable for a Variety of Use (S.P.P)
      - Shared Car Parking

#### **Property:**

- 2 New Retail Units beside New Aldi Store.
- Double height units providing open plan space.
- Glazed shop fronts.
- Standard shell specification awaiting fit-out.
- Suitable for a variety of uses (stp)