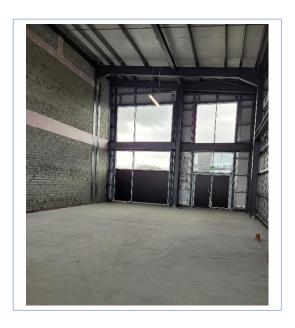

#### **Property:**

- 2 New Retail Units beside New Aldi Store.
- Double height units providing open plan space.
- Glazed shop fronts.
- Standard shell specification awaiting fit-out.
- Suitable for a variety of uses (stp)