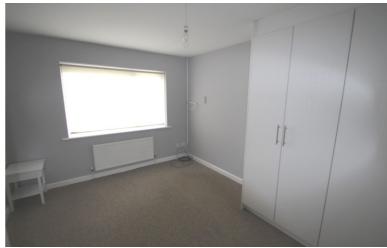

#### Carpeted stairs and landing with hot press off

- Bathroom: c.2.02m x 1.77m Tiled, bath, wc & whb
- Bedroom 1: c.4.05m x3.08m Fitted Wardrobes, tv point
- Ensuite: c.2.5m x 1.1m Tile floor, shower, wc & whb
- Bedroom 2: c.3.05m x 2.82m
- Fitted Wardrobes
- Bedroom 3: c.2.62m x 2.45m