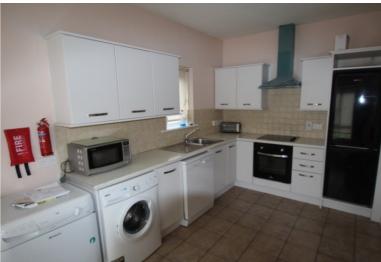

## Accommodation

- Entrance Hallway: c.2.35m x c.4.56m Tile floor, under stairs storage
- Kitchen/ Dining: c.4.24m x c.2.61m Fitted kitchen, plumbed for washer / dryer, tile floor
- Guest WC: c.1.5m x 2.27m Tile floor, WHB, WC
- Sitting Room: c.6.25m x 3.65m
  Wood floor, electric fireplace, tv point, patio door to back