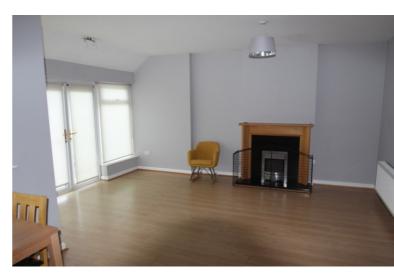

## Accommodation

- Entrance Hallway: c.2.35m x c.4.56m Tile floor, under stairs storage
- Kitchen/ Dining: c.4.24m x c.2.61m Fitted kitchen, plumbed for washer / dryer, tile floor
- Guest WC: c.1.5m x 2.27m Tile floor, WHB, WC
- Sitting Room: c.6.25m x 3.65m
  Wood floor, electric fireplace, tv point, patio door to back