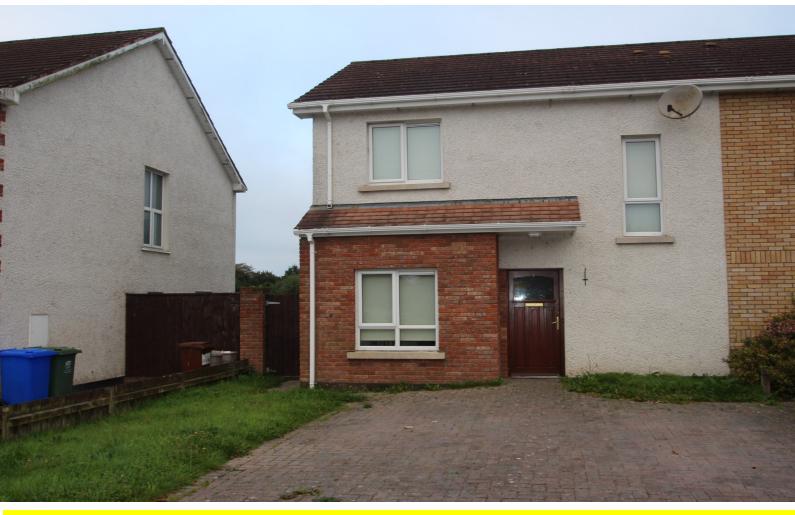

# 2 Newberry Park, Edenderry, Co. Offaly. R45 VF64

Great Investment/ first time buyer home. This 3 bedroom townhouse (97 sq m) is located in an extremely sought after quiet location within walking distance to Edenderry & all local amenities. The property is in need of renovation. Its located 40 minutes from Dublin and only 20 minutes to the M4 motorway. There is a daily bus service hourly to Dublin. Viewing highly recommended

### Features

- Oil central heating
- Double glazed windows
- Pine doors & shirting
- Cobb lock drive to front
- Private at rear
- Overlooking green at front
- Walking distance of Schools and all local amenities