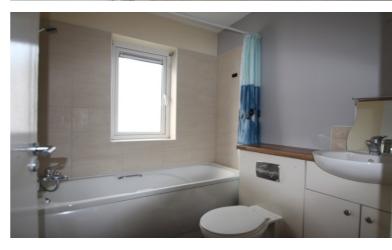

#### Carpeted stairs and landing with hot press off

- Bathroom: c.2.02m x 1.77m Tiled, bath, wc & whb
- Bedroom 1: c.4.05m x3.08m Fitted Wardrobes, tv point
- Ensuite: c.2.5m x 1.1m Tile floor, shower, wc & whb
- Bedroom 2: c.3.05m x 2.82m
- Fitted Wardrobes
- Bedroom 3: c.2.62m x 2.45m