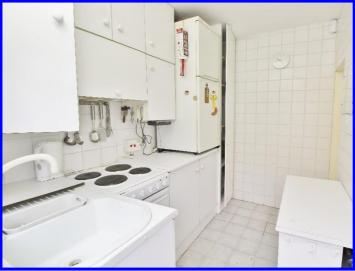

#### **DESCRIPTION:**

This two bedroom cottage emanates charm, and is accompanied by large sitting room, separate dining area, family bathroom & kitchen with a South-Facing garden to the rear, which benefits from pedestrian access and garden shed. The property has been well maintained through the years.

### **ACCOMMODATION:**

| Hall        | 1.05m (3'5") x 1.04m (3'5")   | Tiled Floor                   |
|-------------|-------------------------------|-------------------------------|
| Living Room | 5.05m (16'7") x 2.08m (6'10") | (Max Measurement) Fire Place, |
|             |                               | Carpet, Internal Light Panel  |
| Dining Area | 2.05m (6'9") x 1.72m (5'8")   | Carpet, Skylight              |
| L-Shape     | 1.3m (4'3") x 1.06m (3'6")    |                               |
| Kitchen     | 2.57m (8'5") x 1.82m (6'0")   | Fitten Units, Tiled           |