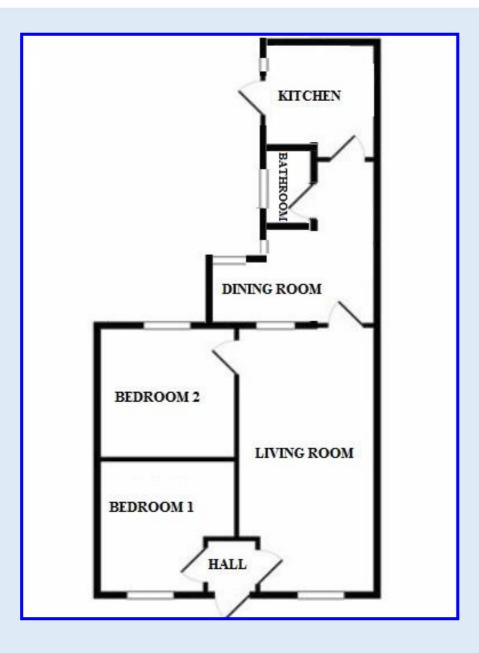

### **ACCOMMODATION:**

| Hall        | 1.05m (3'5") x 1.04m (3'5")   | Tiled Floor                   |
|-------------|-------------------------------|-------------------------------|
| Living Room | 5.05m (16'7") x 2.08m (6'10") | (Max Measurement) Fire Place, |
|             |                               | Carpet, Internal Light Panel  |
| Dining Area | 2.05m (6'9") x 1.72m (5'8")   | Carpet, Skylight              |
| L-Shape     | 1.3m (4'3") x 1.06m (3'6")    |                               |
| Kitchen     | 2.57m (8'5") x 1.82m (6'0")   | Fitten Units, Tiled           |

## **DESCRIPTION:**

| Bedroom 1   | 2.01m (6'7") x 2.07m (6'9") | A<br>W |
|-------------|-----------------------------|--------|
| Bedroom 2   | 2.07m (6'9") x 2.65m (8'8") | B<br>C |
| Hall        | 1.07m (3'6") x 0.08m (3")   | T      |
| Bathroom    | 1.08m (3'7") x 1.66m (5'5") | V      |
| Garden Shed | 2.05m (6'9") x 2m (6'7")    | S      |

Access to Attic, Built in Wardrobes. Built in Wardrobes, Carpet Tiled Floor

W/C, W.H.B , Bath, Shower.

**VIEWING:** 