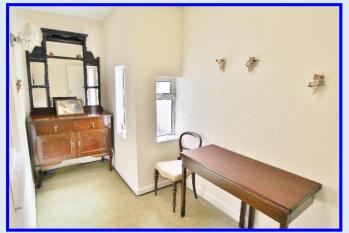

#### **DESCRIPTION:**

This two bedroom cottage emanates charm, and is accompanied by large sitting room, separate dining area, family bathroom & kitchen with a South-Facing garden to the rear, which benefits from pedestrian access and garden shed. The property has been well maintained through the years.

### **ACCOMMODATION:**

| Hall        | 1.05m (3'5") x 1.04m (3'5")   | Tiled Floor                   |
|-------------|-------------------------------|-------------------------------|
| Living Room | 5.05m (16'7") x 2.08m (6'10") | (Max Measurement) Fire Place, |
|             |                               | Carpet, Internal Light Panel  |
| Dining Area | 2.05m (6'9") x 1.72m (5'8")   | Carpet, Skylight              |
| L-Shape     | 1.3m (4'3") x 1.06m (3'6")    |                               |
| Kitchen     | 2.57m (8'5") x 1.82m (6'0")   | Fitten Units, Tiled           |