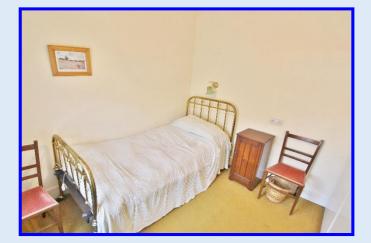

#### **DESCRIPTION:**

This two bedroom cottage emanates charm, and is accompanied by large sitting room, separate dining area, family bathroom & kitchen with a South-Facing garden to the rear, which benefits from pedestrian access and garden shed. The property has been well maintained through the years.

## **DESCRIPTION:**

| Bedroom 1   | 2.01m (6'7") x 2.07m (6'9") | A<br>W |
|-------------|-----------------------------|--------|
| Bedroom 2   | 2.07m (6'9") x 2.65m (8'8") | B<br>C |
| Hall        | 1.07m (3'6") x 0.08m (3")   | T      |
| Bathroom    | 1.08m (3'7") x 1.66m (5'5") | V      |
| Garden Shed | 2.05m (6'9") x 2m (6'7")    | S      |

Access to Attic, Built in Wardrobes. Built in Wardrobes, Carpet Tiled Floor

W/C, W.H.B , Bath, Shower.

**VIEWING:** 