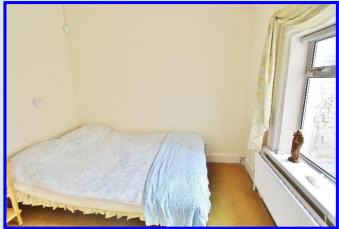

## **DESCRIPTION:**

| Bedroom 1   | 2.01m (6'7") x 2.07m (6'9") | A<br>W |
|-------------|-----------------------------|--------|
| Bedroom 2   | 2.07m (6'9") x 2.65m (8'8") | B<br>C |
| Hall        | 1.07m (3'6") x 0.08m (3")   | T      |
| Bathroom    | 1.08m (3'7") x 1.66m (5'5") | V      |
| Garden Shed | 2.05m (6'9") x 2m (6'7")    | S      |

Access to Attic, Built in Wardrobes. Built in Wardrobes, Carpet Tiled Floor

W/C, W.H.B , Bath, Shower.

**VIEWING:** 