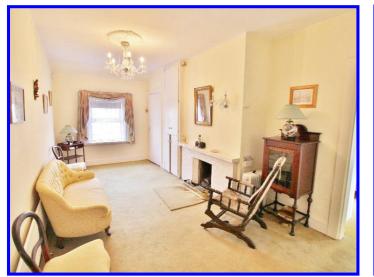

#### **DESCRIPTION:**

This two bedroom cottage emanates charm, and is accompanied by large sitting room, separate dining area, family bathroom & kitchen with a South-Facing garden to the rear, which benefits from pedestrian access and garden shed. The property has been well maintained through the years.

### **ACCOMMODATION:**

| Hall        | 1.05m (3'5") x 1.04m (3'5")   | Tiled Floor                   |
|-------------|-------------------------------|-------------------------------|
| Living Room | 5.05m (16'7") x 2.08m (6'10") | (Max Measurement) Fire Place, |
|             |                               | Carpet, Internal Light Panel  |
| Dining Area | 2.05m (6'9") x 1.72m (5'8")   | Carpet, Skylight              |
| L-Shape     | 1.3m (4'3") x 1.06m (3'6")    |                               |
| Kitchen     | 2.57m (8'5") x 1.82m (6'0")   | Fitten Units, Tiled           |