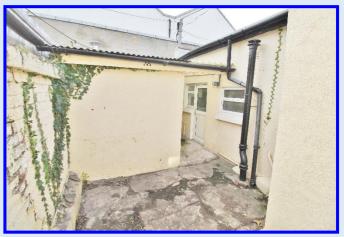

#### **DESCRIPTION:**

This two bedroom cottage emanates charm, and is accompanied by large sitting room, separate dining area, family bathroom & kitchen with a South-Facing garden to the rear, which benefits from pedestrian access and garden shed. The property has been well maintained through the years.

## **DESCRIPTION:**

| Bedroom 1   | 2.01m (6'7") x 2.07m (6'9") | A<br>W |
|-------------|-----------------------------|--------|
| Bedroom 2   | 2.07m (6'9") x 2.65m (8'8") | B<br>C |
| Hall        | 1.07m (3'6") x 0.08m (3")   | T      |
| Bathroom    | 1.08m (3'7") x 1.66m (5'5") | V      |
| Garden Shed | 2.05m (6'9") x 2m (6'7")    | S      |