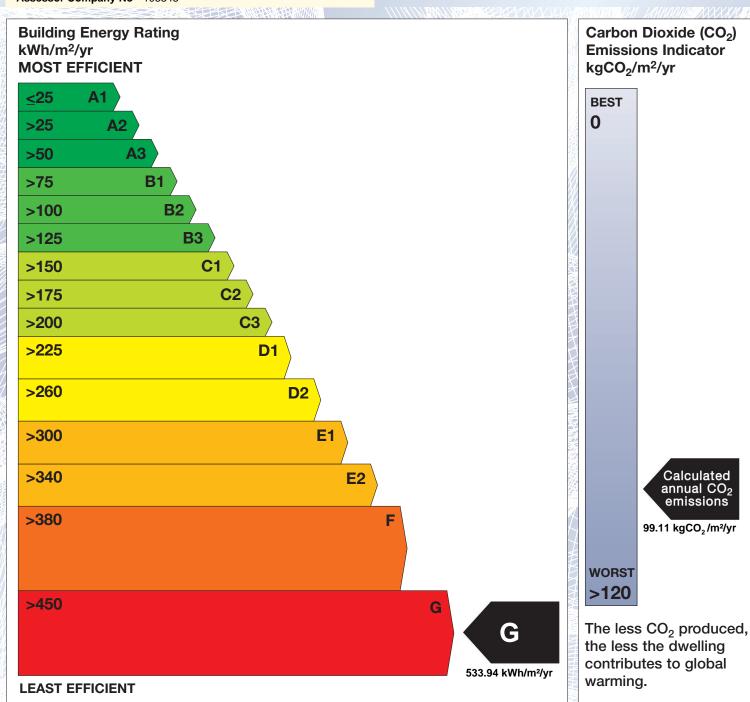

## BER for the building detailed below is:

G

| Address             | 108 ST PHILOMENA TERRACE<br>STELLA GARDENS<br>DUBLIN 4 |
|---------------------|--------------------------------------------------------|
| BER Number          | 101892248                                              |
| Date of Issue       | 05/06/2018                                             |
| Valid Until         | 05/06/2028                                             |
| Assessor Number     | 103343                                                 |
| Assessor Company No | 103343                                                 |
| lians               |                                                        |

The Building Energy Rating (BER) is an indication of the energy performance of this dwelling. It covers energy use for space heating, water heating, ventilation and lighting, calculated on the basis of standard occupancy. It is expressed as primary energy use per unit floor area per year (kWh/m²/yr).

'A' rated properties are the most energy efficient and will tend to have the lowest energy bills.

Carbon Dioxide (CO<sub>2</sub>) **Emissions Indicator** kgCO<sub>2</sub>/m<sup>2</sup>/yr Calculated annual CO2 emissions 99.11 kgCO<sub>2</sub>/m<sup>2</sup>/yr