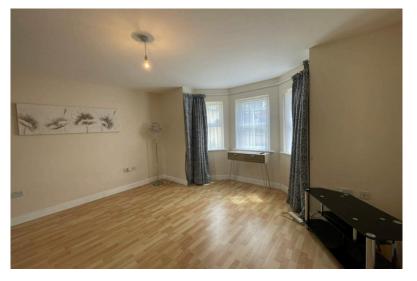

#### | LIVING ROOM

5.06m x 4.55m (16'6" x 14'9")

The open plan living room has laminate flooring, a feature bay window to the front of the property, one large radiator, one centre light fitting, neutral décor, and ample power points. An opening allows access to the kitchen/dining area.