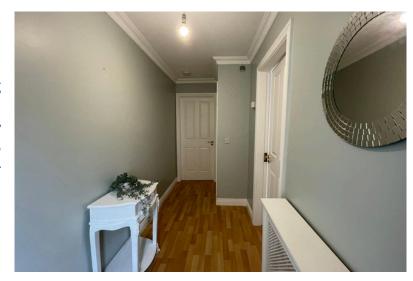

#### | RECEPTION HALLWAY

4.04m x 1.49m (13'2" x 4'8")

A teak door with frosted glass panelling allows access into the reception hallway. The bright and welcoming hallway features laminate flooring, attractive neutral décor, one radiator and radiator cover, and one centre light fitting.