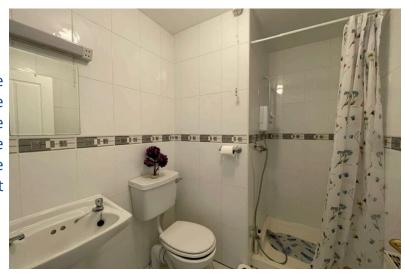

#### **| BATHROOM**

1.74m x 2.47m (5'7" x 8'1")

Accessed via the reception hallway, the bathroom features a three piece suite including a corner shower cubicle incorporating a Triton electric shower. The room features floor and wall tiling, one centre light fitting, one wall-mounted light fitting, and one radiator.