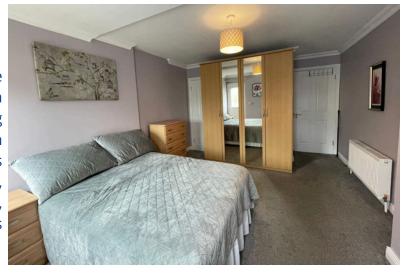

#### | BEDROOM

4.18m x 3.47m (13'7" x 11'3")

This spacious double bedroom has one window to the rear of the property, and a door with centre glass panelling allowing access to same, flooding the area with extensive natural light. The room has carpet flooring, one centre light fitting, neutral décor, one radiator, a smoke alarm, and a door allows access to the hot press and water tank.