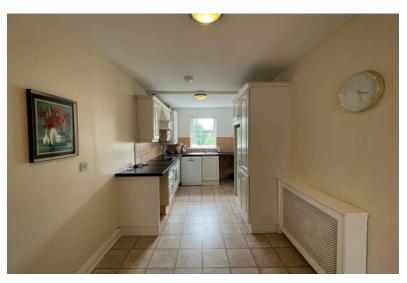

#### | KITCHEN/DINING

4.98m x 2.46m (16'3" x 8'0")

The kitchen/dining area has tile flooring, one window to the rear, one centre light piece, ample dining space, two light fittings, one radiator and plenty of power points. The kitchen features fitted units at eye and floor level in an L-shape with an extensive worktop counter, tile splashback, a stainless steel sink, space for a fridge freezer, oven/hob/extractor fan, space for a dishwasher, and space for a washing machine.