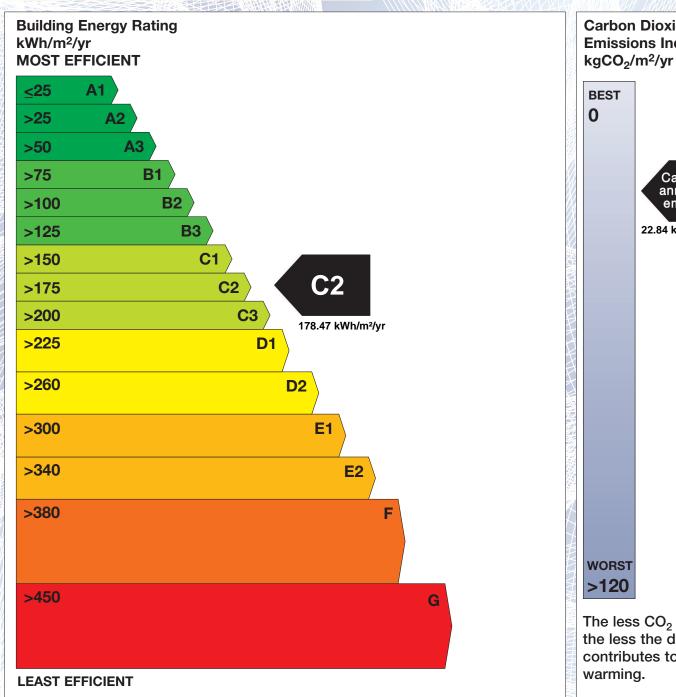

## BER for the building detailed below is:

C<sub>2</sub>

**Address** 37 CAMDEN LOCK SOUTH DOCK ROAD **DUBLIN 4** Eircode D04E952 **BER Number** 118297571 Date of Issue 27/03/2025 Valid Until 27/03/2035 Assessor Number 103343 Assessor Company No 103343

The Building Energy Rating (BER) is an indication of the energy performance of this dwelling. It covers energy use for space heating, water heating, ventilation and lighting, calculated on the basis of standard occupancy. It is expressed as primary energy use per unit floor area per year (kWh/m²/yr).

'A' rated properties are the most energy efficient and will tend to have the lowest energy bills.

Carbon Dioxide (CO<sub>2</sub>) **Emissions Indicator** Calculated annual CO2 emissions 22.84 kgCO<sub>2</sub>/m<sup>2</sup>/yr The less CO<sub>2</sub> produced, the less the dwelling contributes to global