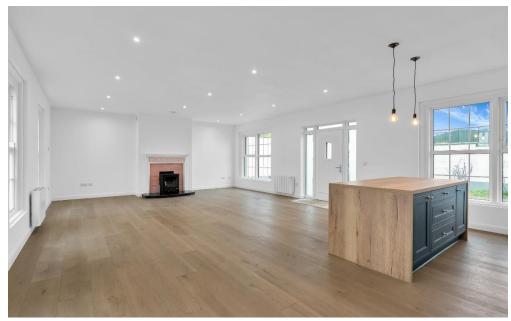

## **DESCRIPTION**

This is a truly stunning and exclusive one bedroom lodge house all on the one level. It boasts 13ft high ceilings, cast iron radiators, period fireplace with wood burning stove, luxury fittings, high quality finishes, bright and spacious accommodation, and an enviable location within a secure and well-maintained residential complex. This beautiful property has had a full makeover and is fitted out to the highest of standards. Accommodation comprises of a large open plan kitchen / dining / living room with bespoke fitted kitchen, centre island unit, superior tiling, wide plank oak floor and large feature windows. Large double bedroom with walk in wardrobe / study and fitted wardrobes, carpeted. Bathroom with superior tiling with bath W.C. & W.H.B.