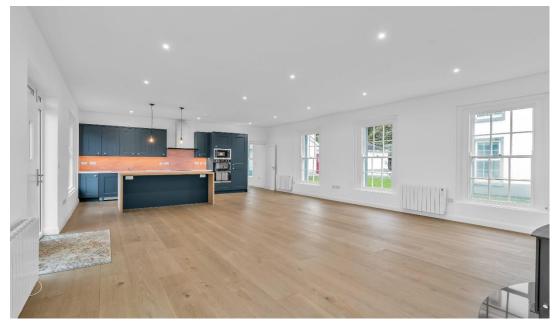

## **DESCRIPTION**

This is a truly stunning and exclusive one bedroom lodge house all on the one level. It boasts 13ft high ceilings, cast iron radiators, period fireplace with wood burning stove, luxury fittings, high quality finishes, bright and spacious accommodation, and an enviable location within a secure and well-maintained residential complex. This beautiful property has had a full makeover and is fitted out to the highest of standards. Accommodation comprises of a large open plan kitchen / dining / living room with bespoke fitted kitchen, centre island unit, superior tiling, wide plank oak floor and large feature windows. Large double bedroom with walk in wardrobe / study and fitted wardrobes, carpeted. Bathroom with superior tiling with bath W.C. & W.H.B.

# **GALLERY**

**VIEWING:** 

**By Appointment Only** 

**RENT:** 

€2,000 Per Month

BER: E1