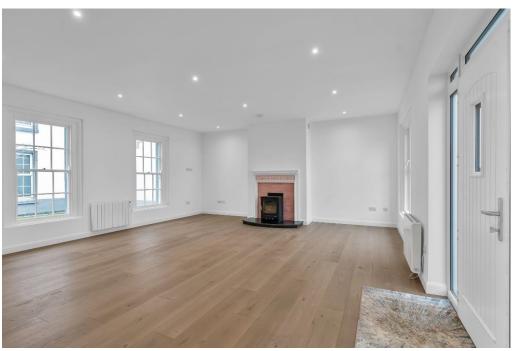

## **DESCRIPTION**

This is a truly stunning and exclusive one bedroom lodge house all on the one level. It boasts 13ft high ceilings, cast iron radiators, period fireplace with wood burning stove, luxury fittings, high quality finishes, bright and spacious accommodation, and an enviable location within a secure and well-maintained residential complex. This beautiful property has had a full makeover and is fitted out to the highest of standards. Accommodation comprises of a large open plan kitchen / dining / living room with bespoke fitted kitchen, centre island unit, superior tiling, wide plank oak floor and large feature windows. Large double bedroom with walk in wardrobe / study and fitted wardrobes, carpeted. Bathroom with superior tiling with bath W.C. & W.H.B.