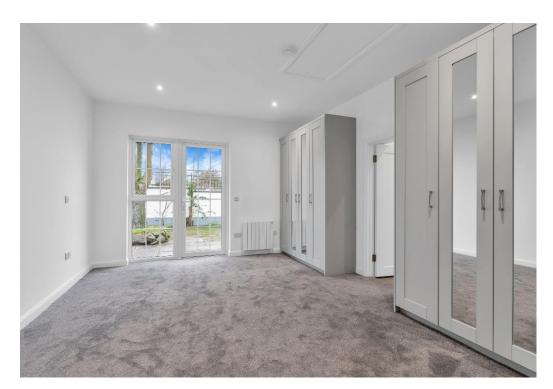

## **DESCRIPTION**

This is a truly stunning and exclusive one bedroom lodge house all on the one level. It boasts 13ft high ceilings, cast iron radiators, period fireplace with wood burning stove, luxury fittings, high quality finishes, bright and spacious accommodation, and an enviable location within a secure and well-maintained residential complex. This beautiful property has had a full makeover and is fitted out to the highest of standards. Accommodation comprises of a large open plan kitchen / dining / living room with bespoke fitted kitchen, centre island unit, superior tiling, wide plank oak floor and large feature windows. Large double bedroom with walk in wardrobe / study and fitted wardrobes, carpeted. Bathroom with superior tiling with bath W.C. & W.H.B.

# **GALLERY**

**VIEWING:** 

**By Appointment Only** 

**RENT:** 

€2,000 Per Month

BER: E1