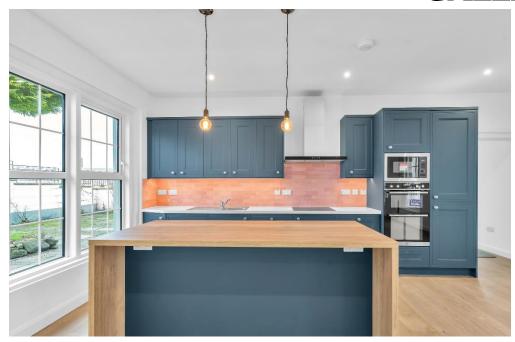

## **DESCRIPTION**

This is a truly stunning and exclusive one bedroom lodge house all on the one level. It boasts 13ft high ceilings, cast iron radiators, period fireplace with wood burning stove, luxury fittings, high quality finishes, bright and spacious accommodation, and an enviable location within a secure and well-maintained residential complex. This beautiful property has had a full makeover and is fitted out to the highest of standards. Accommodation comprises of a large open plan kitchen / dining / living room with bespoke fitted kitchen, centre island unit, superior tiling, wide plank oak floor and large feature windows. Large double bedroom with walk in wardrobe / study and fitted wardrobes, carpeted. Bathroom with superior tiling with bath W.C. & W.H.B.