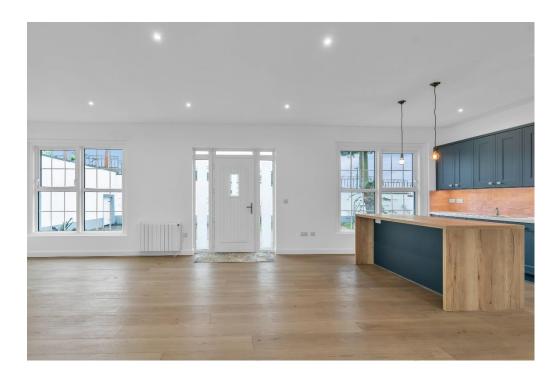

## **DESCRIPTION**

This is a truly stunning and exclusive one bedroom lodge house all on the one level. It boasts 13ft high ceilings, cast iron radiators, period fireplace with wood burning stove, luxury fittings, high quality finishes, bright and spacious accommodation, and an enviable location within a secure and well-maintained residential complex. This beautiful property has had a full makeover and is fitted out to the highest of standards. Accommodation comprises of a large open plan kitchen / dining / living room with bespoke fitted kitchen, centre island unit, superior tiling, wide plank oak floor and large feature windows. Large double bedroom with walk in wardrobe / study and fitted wardrobes, carpeted. Bathroom with superior tiling with bath W.C. & W.H.B.