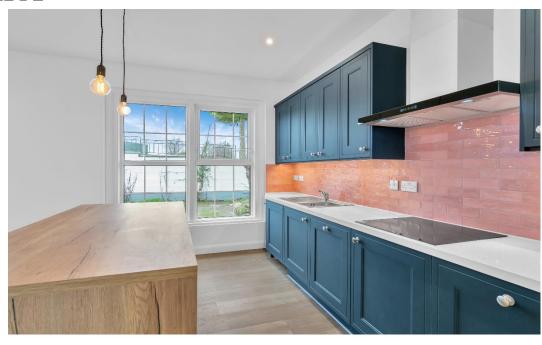

## **DESCRIPTION**

This is a truly stunning and exclusive one bedroom lodge house all on the one level. It boasts 13ft high ceilings, cast iron radiators, period fireplace with wood burning stove, luxury fittings, high quality finishes, bright and spacious accommodation, and an enviable location within a secure and well-maintained residential complex. This beautiful property has had a full makeover and is fitted out to the highest of standards. Accommodation comprises of a large open plan kitchen / dining / living room with bespoke fitted kitchen, centre island unit, superior tiling, wide plank oak floor and large feature windows. Large double bedroom with walk in wardrobe / study and fitted wardrobes, carpeted. Bathroom with superior tiling with bath W.C. & W.H.B.