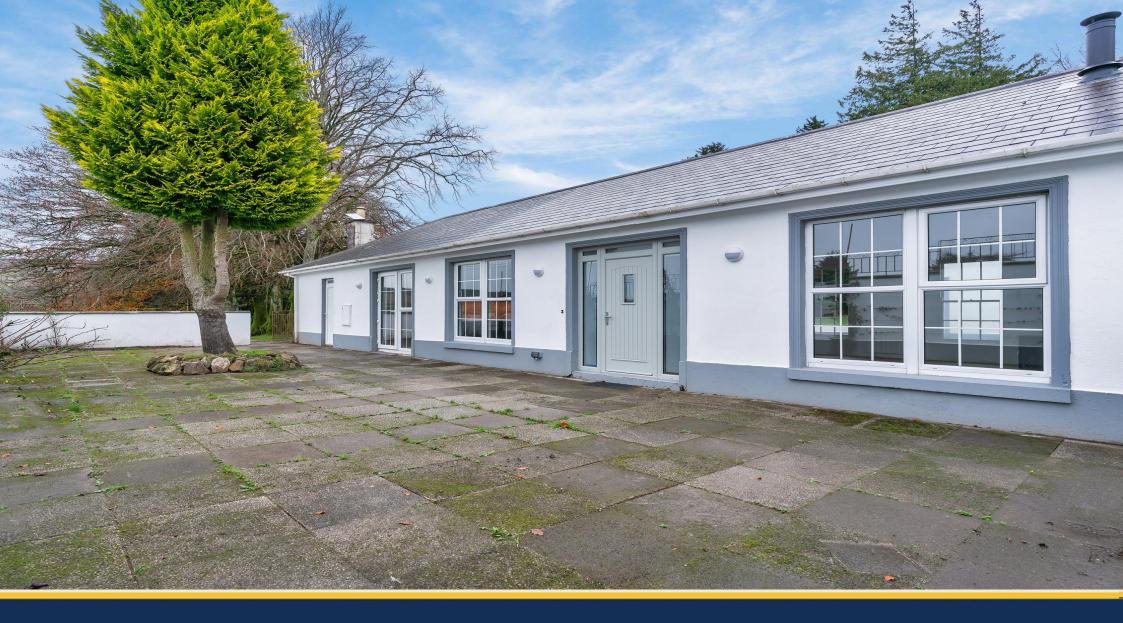

## **DESCRIPTION**

This is a truly stunning and exclusive one bedroom lodge house all on the one level. It boasts 13ft high ceilings, cast iron radiators, period fireplace with wood burning stove, luxury fittings, high quality finishes, bright and spacious accommodation, and an enviable location within a secure and well-maintained residential complex. This beautiful property has had a full makeover and is fitted out to the highest of standards. Accommodation comprises of a large open plan kitchen / dining / living room with bespoke fitted kitchen, centre island unit, superior tiling, wide plank oak floor and large feature windows. Large double bedroom with walk in wardrobe / study and fitted wardrobes, carpeted. Bathroom with superior tiling with bath W.C. & W.H.B.