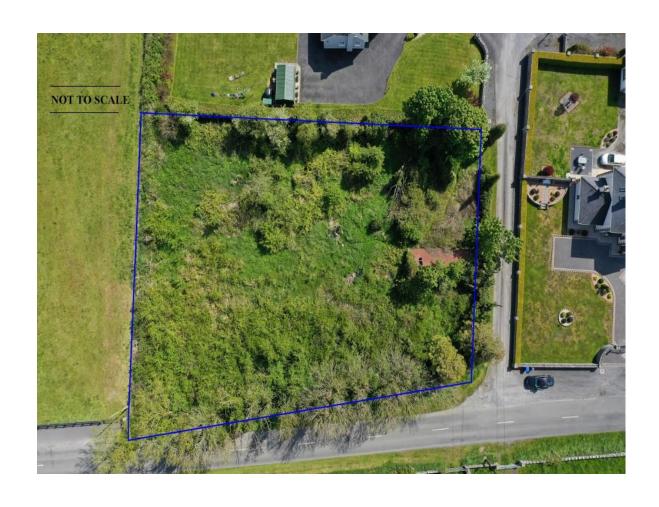

## **For Sale**

c.0.75 Acres At Fearagh, Ballymurray, Co. Roscommon | Plot

## Price Region: €30,000

Prime parcel of lands comprising c. 0.75 Acres with derelict building standing on a large corner site holding huge potential for a dwelling (subject to planning).

The lands are located off the Roscommon/Athlone road and close to Portrunny Bay on Lough Ree in much sought after area.