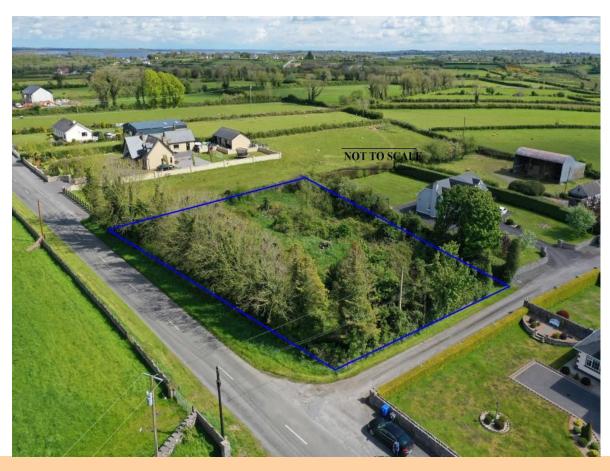

## **For Sale**

c.0.75 Acres At Fearagh, Ballymurray, Co. Roscommon | Plot

## Price Region: €30,000

Prime parcel of lands comprising c. 0.75 Acres with derelict building standing on a large corner site holding huge potential for a dwelling (subject to planning).

The lands are located off the Roscommon/Athlone road and close to Portrunny Bay on Lough Ree in much sought after area.