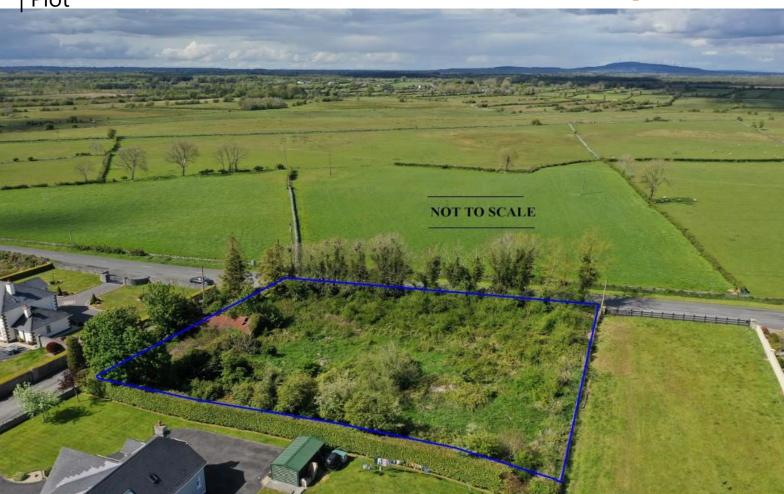

## **For Sale**

c.0.75 Acres At Fearagh, Ballymurray, Co. Roscommon | Plot

## Price Region: €30,000

Prime parcel of lands comprising c. 0.75 Acres with derelict building standing on a large corner site holding huge potential for a dwelling (subject to planning).

The lands are located off the Roscommon/Athlone road and close to Portrunny Bay on Lough Ree in much sought after area.