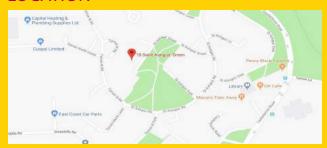

# **DIRECTIONS**

If travelling on Greenhills Road towards Tallaght turn left at the traffic light junction after The Cuckoos Nest onto Castletymon Road. Take your third right turn after the service station onto St. Aongus Road and take your second right turn onto St. Aongus Green. Follow the road as it veers to the left and no. 18 can be found on the right hand side.

# **LOCATION**