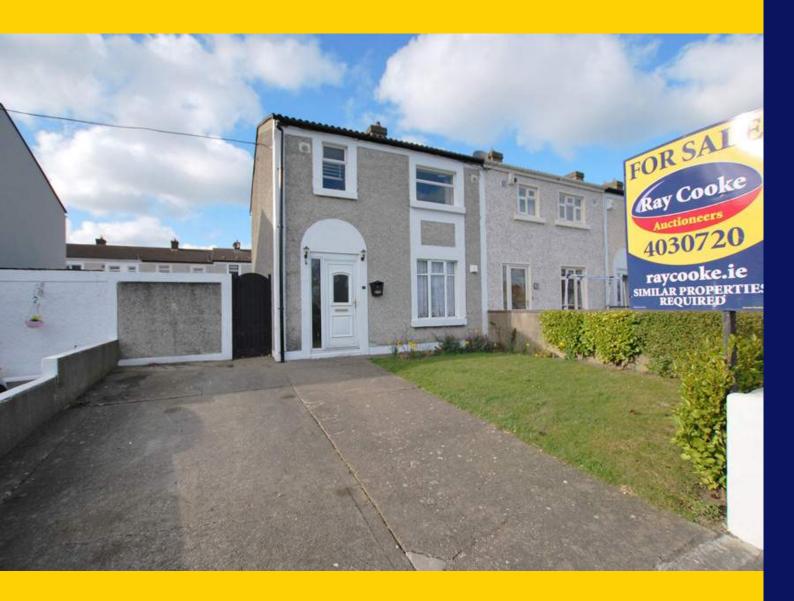

# **FOR SALE**

BY PRIVATE TREATY

18 St. Aongus Green Tallaght Dublin 24

Three Bedroom End of Terrace c.85sq.m. /915sq.ft

BER D1

Price: €225,000

raycooke.ie
PSRA LICENCE NO. 002307

# **DESCRIPTION**

RAY COOKE AUCTIONEERS are delighted to introduce no. 18 St. Aongus Green to the market - a three bedroom "blank canvas" giving one discerning buyer the opportunity to apply their own stamp and create a stunning family home. The location speaks volumes about the property as within a stone's throw you will be everywhere you need to be! Local shops, shopping centres, primary and secondary schools, leisure facilities, IT Tallaght and Tallaght Hospital are all very easily accessible. Bus routes to and from Dublin's city centre are perfectly positioned to the front of the development and the M50 Motorway and The Luas are both merely minutes by car. Interior living accommodation of c. 915 sq ft, which requires cosmetic refurbishment throughout, comprises of entrance hallway, lounge, kitchen/ dining room, three bedrooms and main family bathroom. To the rear is a most generous garden with a westerly orientation. The front overlooks green play area, offers room to park a number of cars, and is further enhanced by additional garage space c. 3m wide. Prime for first time buyers and young families; immediate interest is guaranteed. Call Ray Cooke Auctioneers for further information.