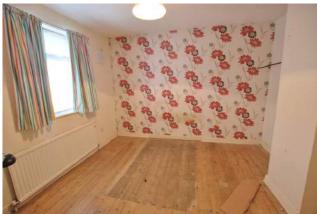

#### **BEDROOM 2**

12'7" x 7'8" (3.9m x 2.4m)

Double room located to the front of the property with timber flooring.

## **BEDROOM 3**

9'8" x 7'8" (3m x 2.4m)

Single bedroom located to the front of the property with timber flooring.