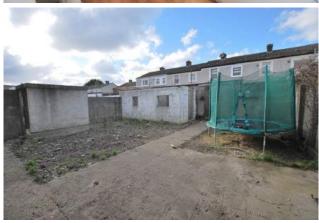

x 5'9" (5.1m x 1.8m)

Laminate flooring with access to lounge and kitchen.

#### KITCHEN/DINING ROOM

17'7"' x 11'4" (5.4m x 3.5m)

Fully fitted kitchen with tiled flooring and splashback.

## LOUNGE

15'9" x 13'9" (4.8m x 4.2m)

Laminate flooring with feature fireplace.

#### BEDROOM 1

11'4" x 11'4" (3.5m x 3.5m)

Double bedroom located to the rear for the property with timber flooring.

#### **BEDROOM 2**

12'7" x 7'8" (3.9m x 2.4m)

Double room located to the front of the property with timber flooring.

## **BEDROOM 3**

9'8" x 7'8" (3m x 2.4m)

Single bedroom located to the front of the property with timber flooring.

# **BATHROOM**

6'8" x 5'5" (2.1m x 1.7m)

Bathroom suite fitted with wc, whb and bath.

#### **REAR GARDEN**

Large rear garden, fully walled, westerly aspect.









# **DIRECTIONS**

If travelling on Greenhills Road towards Tallaght turn left at the traffic light junction after The Cuckoos Nest onto Castletymon Road. Take your third right turn after the service station onto St. Aongus Road and take your second right turn onto St. Aongus Green. Follow the road as it veers to the left and no. 18 can be found on the right hand side.

# **VIEWING**

Viewings are strictly by appointment only. We are available for viewings during the day, in the evenings and also at the weekend so we are always available at a time to suit you.

# **LOCATION**



## **NEGOTIATOR**

Ross McHugh and he can be contacted on **01 403 0720 or 087 136 8084.** 

Alternatively you can send an email to **ross@raycooke.ie** and we will contact you.

## **MORTGAGES**

- Pre-approved M