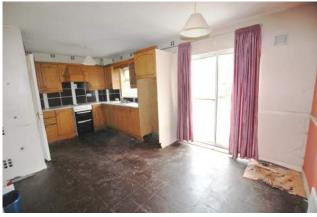

#### KITCHEN/DINING ROOM

17'7"' x 11'4" (5.4m x 3.5m)

Fully fitted kitchen with tiled flooring and splashback.