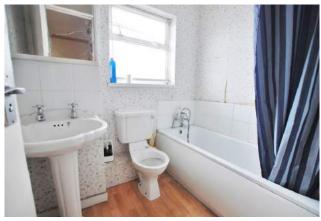

# **BATHROOM**

6'8" x 5'5" (2.1m x 1.7m)

Bathroom suite fitted with wc, whb and bath.