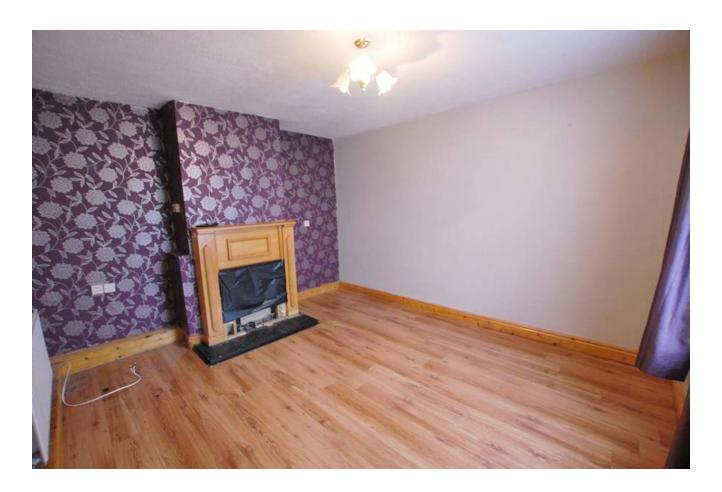

## LOUNGE

15'9" x 13'9" (4.8m x 4.2m)

Laminate flooring with feature fireplace.