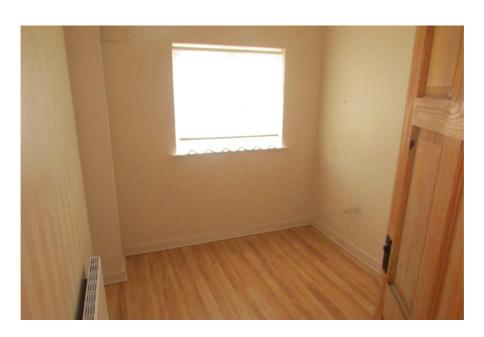

### **Accommodation**

| Entrance Hallway Tiled floor                                                | 4.76 x 1.57 |
|-----------------------------------------------------------------------------|-------------|
| <u>Livingroom</u> Wooden flooring. Open fire with back boiler               | 3.27 x 3.88 |
| Kitchen Tiled floor. Ivory fitted ground & eye level units with wall tiling | 3.27 x 3.88 |
| Bathroom Wc, Whb, Shower Triton T90XT tiled floor and walls                 | 2.40 x 1.76 |
| Bedroom 1 Laminate wood flooring                                            | 4.08 x 2.87 |
| Bedroom 2                                                                   | 3.98x 2.52  |
| Laminate wood flooring  Bedroom 3                                           | 2.98x 2.48  |
|                                                                             |             |