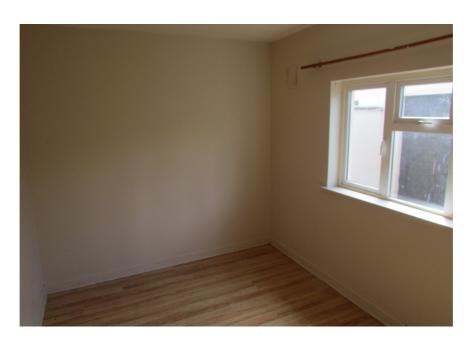

### **Accommodation**

| Entrance Hallway Tiled floor                                                | 4.76 x 1.57 |
|-----------------------------------------------------------------------------|-------------|
| <u>Livingroom</u> Wooden flooring. Open fire with back boiler               | 3.27 x 3.88 |
| Kitchen Tiled floor. Ivory fitted ground & eye level units with wall tiling | 3.27 x 3.88 |
| Bathroom Wc, Whb, Shower Triton T90XT tiled floor and walls                 | 2.40 x 1.76 |
| Bedroom 1 Laminate wood flooring                                            | 4.08 x 2.87 |
| Bedroom 2                                                                   | 3.98x 2.52  |
| Laminate wood flooring  Bedroom 3                                           | 2.98x 2.48  |
|                                                                             |             |