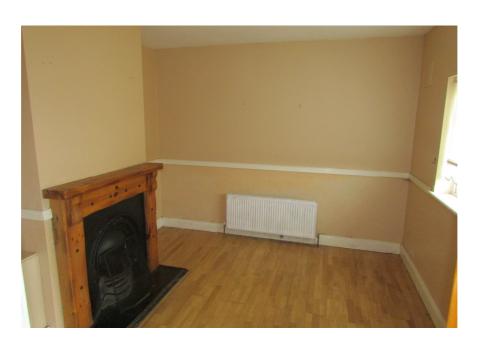

### **Accommodation**

| Entrance Hallway Tiled floor                                                | 4.76 x 1.57 |
|-----------------------------------------------------------------------------|-------------|
| <u>Livingroom</u> Wooden flooring. Open fire with back boiler               | 3.27 x 3.88 |
| Kitchen Tiled floor. Ivory fitted ground & eye level units with wall tiling | 3.27 x 3.88 |
| Bathroom Wc, Whb, Shower Triton T90XT tiled floor and walls                 | 2.40 x 1.76 |
| Bedroom 1 Laminate wood flooring                                            | 4.08 x 2.87 |
| Bedroom 2                                                                   | 3.98x 2.52  |
| Laminate wood flooring  Bedroom 3                                           | 2.98x 2.48  |
|                                                                             |             |