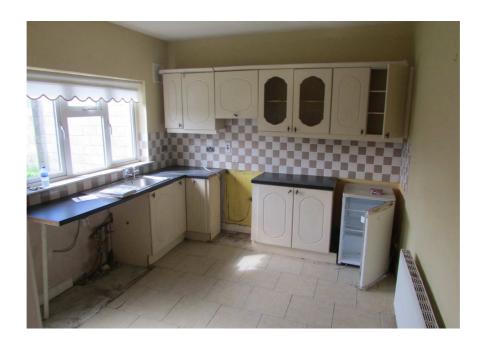

### **Accommodation**

| Entrance Hallway Tiled floor                                                | 4.76 x 1.57 |
|-----------------------------------------------------------------------------|-------------|
| <u>Livingroom</u> Wooden flooring. Open fire with back boiler               | 3.27 x 3.88 |
| Kitchen Tiled floor. Ivory fitted ground & eye level units with wall tiling | 3.27 x 3.88 |
| Bathroom Wc, Whb, Shower Triton T90XT tiled floor and walls                 | 2.40 x 1.76 |
| Bedroom 1 Laminate wood flooring                                            | 4.08 x 2.87 |
| Bedroom 2                                                                   | 3.98x 2.52  |
| Laminate wood flooring  Bedroom 3                                           | 2.98x 2.48  |
|                                                                             |             |