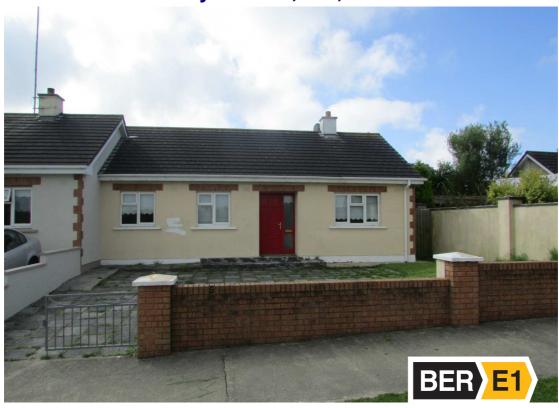

## No. 3 Kilbarrymeaden, Kill, Co. Waterford

Compact three bedroom semi-detached bungalow, located within the Village of Kilmeaden c. 8 miles from Waterford City.

The property is comprised of entrance hall, living room, kitchen, bathroom, and three bedrooms. The property is of block wall construction,

and has the benefit of uPVC double glazed windows and doors, and back boiler central heating. The property also has off-street parking with gardens in lawn front and rear, with block built garden shed.

For further information and viewing arrangements, contact Sole Selling Agents DNG Thomas Reid on 051 852233.

BER NO. 100239391.

Asking Price €59,000
PSRA Licence No. 002015

### **Garden**

Garden in lawn to the front with side entrance Walled in rear garden in lawn with block built shed

**Heating:** Back boiler central heating

BER: Rating: E1

BER No: 100239391

EPI: 336.24 kWh/m2yr