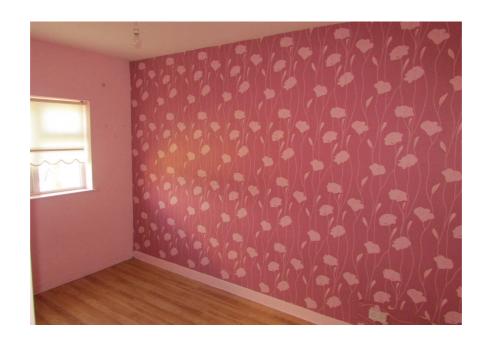

### **Accommodation**

| Entrance Hallway Tiled floor                                                | 4.76 x 1.57 |
|-----------------------------------------------------------------------------|-------------|
| <u>Livingroom</u> Wooden flooring. Open fire with back boiler               | 3.27 x 3.88 |
| Kitchen Tiled floor. Ivory fitted ground & eye level units with wall tiling | 3.27 x 3.88 |
| Bathroom Wc, Whb, Shower Triton T90XT tiled floor and walls                 | 2.40 x 1.76 |
| Bedroom 1 Laminate wood flooring                                            | 4.08 x 2.87 |
| Bedroom 2                                                                   | 3.98x 2.52  |
| Laminate wood flooring  Bedroom 3                                           | 2.98x 2.48  |
|                                                                             |             |