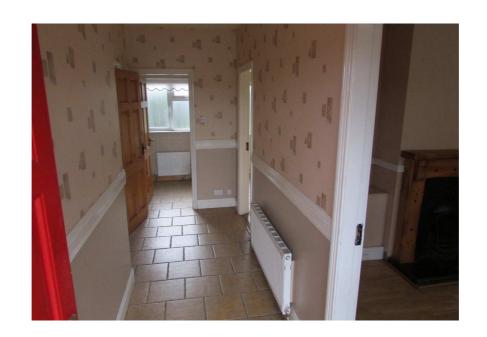

### **Accommodation**

| Entrance Hallway Tiled floor                                                | 4.76 x 1.57 |
|-----------------------------------------------------------------------------|-------------|
| <u>Livingroom</u> Wooden flooring. Open fire with back boiler               | 3.27 x 3.88 |
| Kitchen Tiled floor. Ivory fitted ground & eye level units with wall tiling | 3.27 x 3.88 |
| Bathroom Wc, Whb, Shower Triton T90XT tiled floor and walls                 | 2.40 x 1.76 |
| Bedroom 1 Laminate wood flooring                                            | 4.08 x 2.87 |
| Bedroom 2                                                                   | 3.98x 2.52  |
| Laminate wood flooring  Bedroom 3                                           | 2.98x 2.48  |
|                                                                             |             |