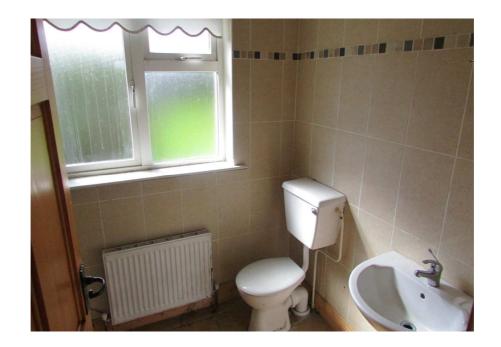

### **Accommodation**

| Entrance Hallway Tiled floor                                                | 4.76 x 1.57 |
|-----------------------------------------------------------------------------|-------------|
| <u>Livingroom</u> Wooden flooring. Open fire with back boiler               | 3.27 x 3.88 |
| Kitchen Tiled floor. Ivory fitted ground & eye level units with wall tiling | 3.27 x 3.88 |
| Bathroom Wc, Whb, Shower Triton T90XT tiled floor and walls                 | 2.40 x 1.76 |
| Bedroom 1 Laminate wood flooring                                            | 4.08 x 2.87 |
| Bedroom 2                                                                   | 3.98x 2.52  |
| Laminate wood flooring  Bedroom 3                                           | 2.98x 2.48  |
|                                                                             |             |