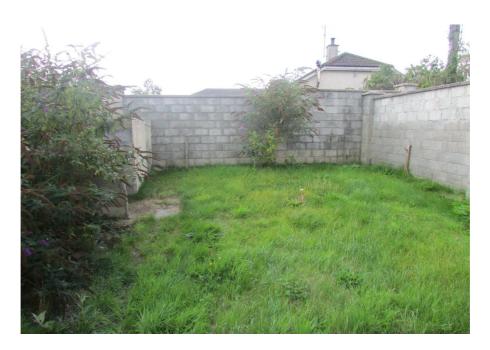

and has the benefit of uPVC double glazed windows and doors, and back boiler central heating. The property also has off-street parking with gardens in lawn front and rear, with block built garden shed.

### **Garden**

Garden in lawn to the front with side entrance Walled in rear garden in lawn with block built shed

**Heating:** Back boiler central heating

BER: Rating: E1

BER No: 100239391

EPI: 336.24 kWh/m2yr